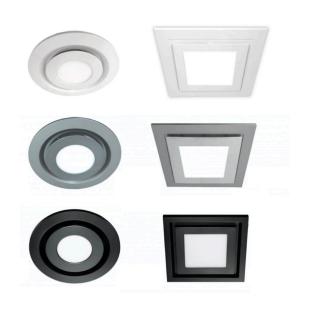

## **AIRBUS 200 LED**

**EXHAUST FANS** 

BY VENTAIR

| PRODUCT NAME | Airbus 200 LED (Round & Square)                                                                                                                                                                                                                                        |
|--------------|------------------------------------------------------------------------------------------------------------------------------------------------------------------------------------------------------------------------------------------------------------------------|
| DESIGNER     | Ventair                                                                                                                                                                                                                                                                |
| MANUFACTURER | Ventair                                                                                                                                                                                                                                                                |
| PRODUCT CODE | 640-PVPX200WHLED (White, Round, Full Kit) 640-PVPX200WHSQLED (White, Square, Full Kit) 640-PVPX200SSLED (Silver, Round, Full Kit) 640-PVPX200SSSQLED (Silver, Square, Full Kit) 640-PVPX200BLLED (Black, Round, Full Kit) 640-PVPX200BLSQLED (Black, Square, Full Kit) |
| NOISE LEVEL  | 38dB(A)                                                                                                                                                                                                                                                                |
| CATEGORY     | Exhaust Fans                                                                                                                                                                                                                                                           |

| MOTOR POWER  | 30W                                                                                  |
|--------------|--------------------------------------------------------------------------------------|
| LIGHT SOURCE | LED 10W (4200K)                                                                      |
| LUMENS       | 855 lm                                                                               |
| FINISHES     | Black / White / Silver                                                               |
| DIMENSIONS   | Square Fascia: 272 x 272 mm<br>Round Fascia: Ø 272 mm<br>Cut out for Motor: Ø 240 mm |
| IP           | X44                                                                                  |
| WARRANTY     | 5 years                                                                              |