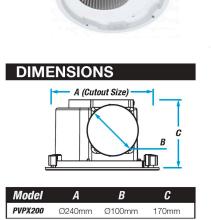

| MOTOR POWER  | 30W                                                                                  |
|--------------|--------------------------------------------------------------------------------------|
| LIGHT SOURCE | LED 10W (4200K)                                                                      |
| LUMENS       | 855 lm                                                                               |
| FINISHES     | Black / White / Silver                                                               |
| DIMENSIONS   | Square Fascia: 272 x 272 mm<br>Round Fascia: Ø 272 mm<br>Cut out for Motor: Ø 240 mm |
| IP           | X44                                                                                  |
| WARRANTY     | 5 years                                                                              |