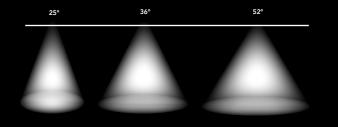

### Interchangeable snap-lock fascia

Featuring a magnetic 'snap-lock' front ring fascia available in three diiferent colours, the VITA series allows customisation to suit any interior space.

Available in three beam angles
Providing the perfect light for any
application.