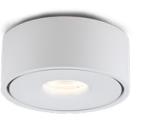

### Interchangeable snap-lock fascia

Featuring a magnetic 'snap-lock' front ring fascia available in three diiferent colours, the VITA series allows customisation to suit any interior space.

Available in three beam angles
Providing the perfect light for any
application.