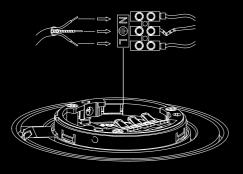

### **Easy Installation**

Something we really value when it comes to designing our fittings is ease and simplicity. The VITA has a 'quick connection system' which means that when the electrician installs the base plate, the fitting then just snaps into place! Therefore from then on, the fitting is tool free.

# Specially designed circular driver

The VITA showcases a unique circular driver with a power factor of 0.95. Specially designed and fully dimmable, this is one of the most efficient drivers available.