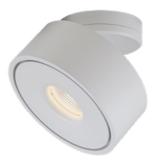

#### Revolutionary hinge design

The Vita features a revolutionary hinge design, allowing a 90° tilt, and 350° rotation all in one swift smooth motion.