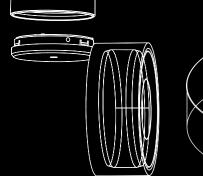

#### Revolutionary hinge design

The Vita features a revolutionary hinge design, allowing a 90° tilt, and 350° rotation all in one swift smooth motion.