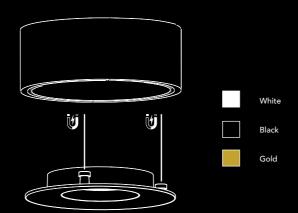

### Interchangeable snap-lock fascia

Featuring a magnetic 'snap-lock' front ring fascia available in three diiferent colours, the VITA series allows customisation to suit any interior space.

Available in three beam angles
Providing the perfect light for any
application.