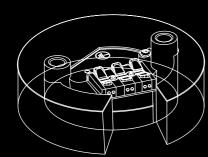

# Specially designed circular driver

The VITA showcases a unique circular driver with a power factor of 0.95. Specially designed and fully dimmable, this is one of the most efficient drivers available.