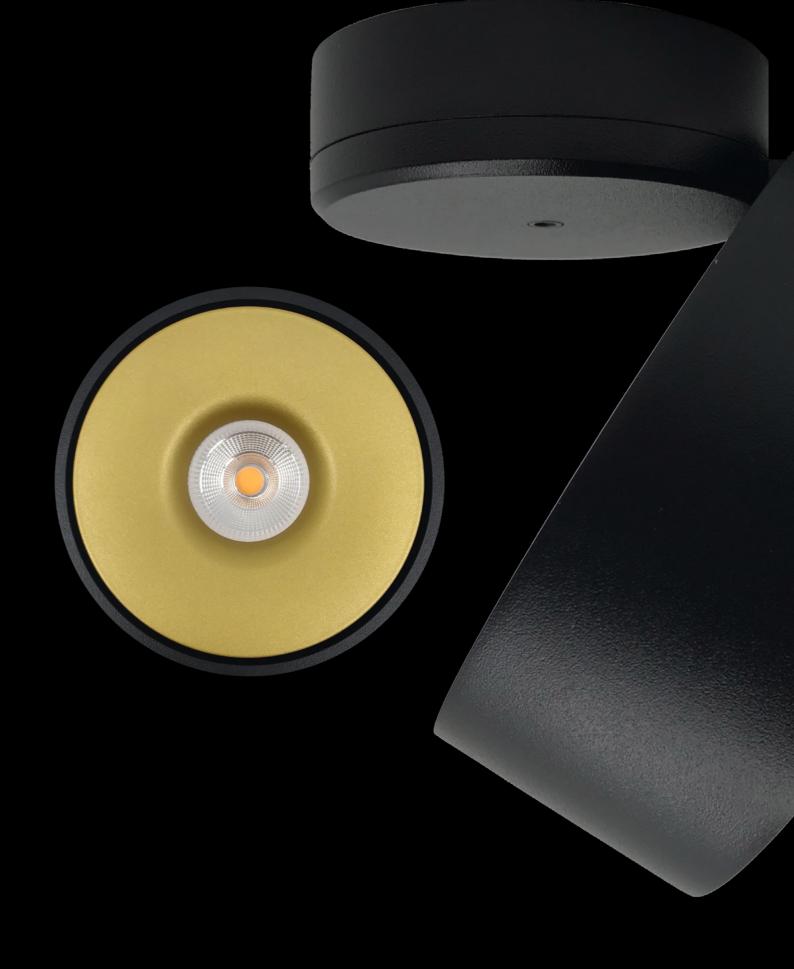

### Interchangeable snap-lock fascia

Featuring a magnetic 'snap-lock' front ring fascia available in three diiferent colours, the VITA series allows customisation to suit any interior space.

Available in three beam angles
Providing the perfect light for any
application.