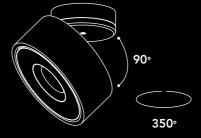

#### Revolutionary hinge design

The Vita features a revolutionary hinge design, allowing a 90° tilt, and 350° rotation all in one swift smooth motion.