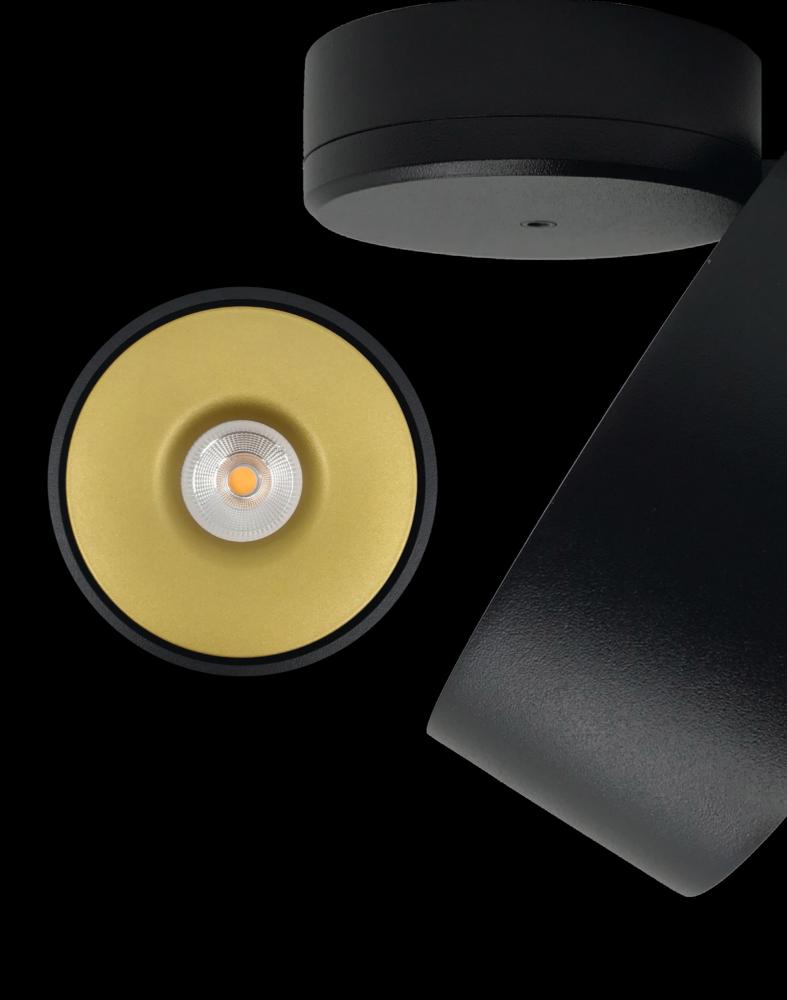

## Interchangeable snap-lock fascia

Featuring a magnetic 'snap-lock' front ring fascia available in three diiferent colours, the VITA series allows customisation to suit any interior space.

25° 36° 52°

Available in three beam angles Providing the perfect light for any application.