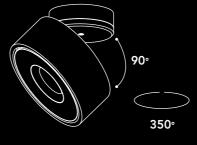

Revolutionary hinge design The Vita features a revolutionary hinge design, allowing a 90° tilt, and 350° rotation all in one swift smooth motion.