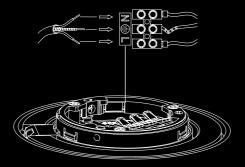

## **Easy Installation**

Something we really value when it comes to designing our fittings is ease and simplicity. The VITA has a 'quick connection system' which means that when the electrician installs the base plate, the fitting then just snaps into place! Therefore from then on, the fitting is tool free.