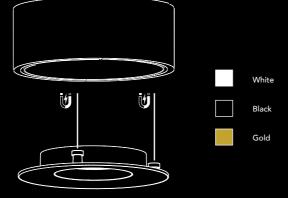

## **Easy Installation**

Something we really value when it comes to designing our fittings is ease and simplicity. The VITA has a 'quick connection system' which means that when the electrician installs the base plate, the fitting then just snaps into place! Therefore from then on, the fitting is tool free.