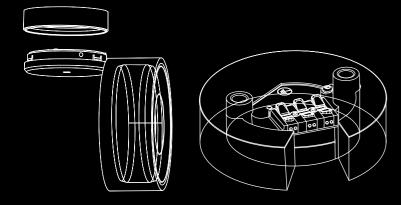

## **Easy Installation**

Something we really value when it comes to designing our fittings is ease and simplicity. The VITA has a 'quick connection system' which means that when the electrician installs the base plate, the fitting then just snaps into place! Therefore from then on, the fitting is tool free.