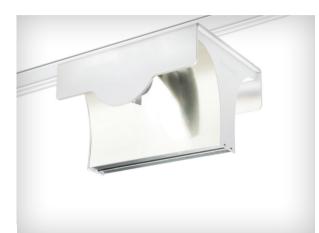

Product Name: Bit BMT

Designer: Ansorg Manufacturer: Ansorg IP: 20 Light Source: 19W | 23W | 27W | 31W | 35W Material: -

Finishes: White | Black | Silver

Designer: Ansorg Manufacturer: Ansorg IP: 20 Light Source: 22W | 30W | 40W Material: -

Finishes: White | Black | Silver

Designer: Ansorg Manufacturer: Ansorg IP: 20 Light Source: 19W | 23W | 27W | 31W | 35W Material: -

Finishes: White | Black | Silver

10 Gibberd Rd, Balcatta WA 6021 T 1300 438 609 | radiantlighting.com.au