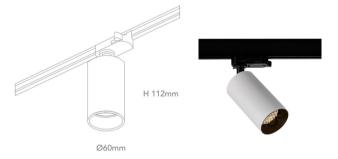

## TRACK LIGHTING

Product Name: Air Track Designer: Faze Manufacturer: Faze IP: 20 Light Source: 12W, 980 lm Material: Powder Coat Aluminium Finishes: White | Black

Product Name: Vita Track Designer: Faze Manufacturer: Faze IP: 20 Light Source: 12W, 1140 lm Material: Powder Coat Aluminium Finishes: White | Black

Product Name: Vertico Track Mounted Spotlight Designer: Ribag Manufacturer: Ribag IP: 20 Light Source: 12W, 1140 lm Material: Powder Coat Aluminium Finishes: White | Black

140

Product Name: Iqona IMT

Product Name: Bop BKL