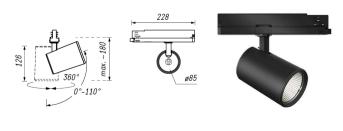

Product Name: Vertico Track Mounted Spotlight Designer: Ribag Manufacturer: Ribag IP: 20 Light Source: 12W, 1140 lm Material: Powder Coat Aluminium Finishes: White | Black

140

Product Name: Iqona IMT

Product Name: Bop BKL

Product Name: Bit BMT

Designer: Ansorg Manufacturer: Ansorg IP: 20 Light Source: 19W | 23W | 27W | 31W | 35W Material: -

Finishes: White | Black | Silver

Designer: Ansorg Manufacturer: Ansorg IP: 20 Light Source: 22W | 30W | 40W Material: -