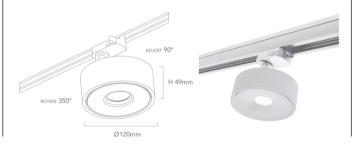

Product Name: Bit BMT

Designer: Ansorg Manufacturer: Ansorg IP: 20 Light Source: 19W | 23W | 27W | 31W | 35W Material: -

Finishes: White | Black | Silver

Designer: Ansorg Manufacturer: Ansorg IP: 20 Light Source: 22W | 30W | 40W Material: -

Finishes: White | Black | Silver

Designer: Ansorg Manufacturer: Ansorg IP: 20 Light Source: 19W | 23W | 27W | 31W | 35W Material: -

Finishes: White | Black | Silver

10 Gibberd Rd, Balcatta WA 6021 T 1300 438 609 | radiantlighting.com.au