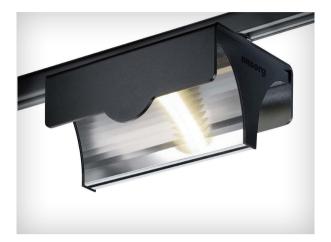

## TRACK LIGHTING

Product Name: Navo NSH
Designer: Ansorg
Manufacturer: Ansorg
IP: 20
Light Source: 52W
Finishes: White | Silver | Anthracite

Product Name: Navo NSH DFF
Designer: Ansorg
Manufacturer: Ansorg
IP: 20
Light Source: 104W
Finishes: White | Silver | Anthracite

Product Name: Navo NSK/DDF Spotlight
Designer: Ansorg
Manufacturer: Ansorg
IP: 20
Light Source: 70W | 100W
Finishes: White | Silver | Anthracite

10 Gibberd Rd, Balcatta WA 6021 T 1300 438 609 | radiantlighting.com.au