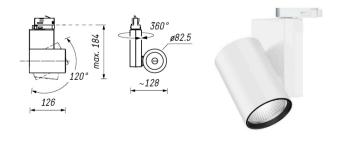

Product Name: Vertico Track Mounted Spotlight Designer: Ribag Manufacturer: Ribag IP: 20 Light Source: 12W, 1140 lm Material: Powder Coat Aluminium Finishes: White | Black

140

Product Name: Iqona IMT

Product Name: Bop BKL