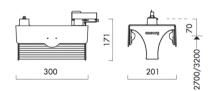

## TRACK LIGHTING

Product Name: Navo NSH
Designer: Ansorg
Manufacturer: Ansorg
IP: 20
Light Source: 52W
Finishes: White | Silver | Anthracite

Product Name: Navo NSH DFF
Designer: Ansorg
Manufacturer: Ansorg
IP: 20
Light Source: 104W
Finishes: White | Silver | Anthracite

Product Name: Navo NSK/DDF Spotlight
Designer: Ansorg
Manufacturer: Ansorg
IP: 20
Light Source: 70W | 100W
Finishes: White | Silver | Anthracite

10 Gibberd Rd, Balcatta WA 6021 T 1300 438 609 | radiantlighting.com.au