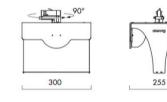

Product Name: Bit BMT

Designer: Ansorg Manufacturer: Ansorg IP: 20 Light Source: 19W | 23W | 27W | 31W | 35W Material: -

Finishes: White | Black | Silver

Designer: Ansorg Manufacturer: Ansorg IP: 20 Light Source: 22W | 30W | 40W Material: -

Finishes: White | Black | Silver

Designer: Ansorg Manufacturer: Ansorg IP: 20 Light Source: 19W | 23W | 27W | 31W | 35W Material: -

Finishes: White | Black | Silver

10 Gibberd Rd, Balcatta WA 6021 T 1300 438 609 | radiantlighting.com.au