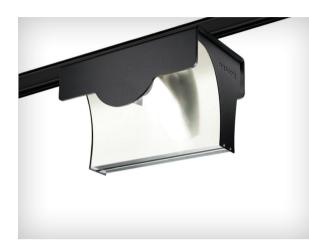

Product Name: Navo NSK/DDF Spotlight
Designer: Ansorg
Manufacturer: Ansorg
IP: 20
Light Source: 70W | 100W
Finishes: White | Silver | Anthracite

10 Gibberd Rd, Balcatta WA 6021 T 1300 438 609 | radiantlighting.com.au