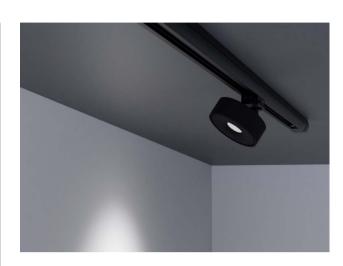

Product Name: Vertico Track Mounted Spotlight Designer: Ribag Manufacturer: Ribag IP: 20 Light Source: 12W, 1140 lm Material: Powder Coat Aluminium Finishes: White | Black

140

Product Name: Iqona IMT

Product Name: Bop BKL

Product Name: Bit BMT

Designer: Ansorg Manufacturer: Ansorg IP: 20 Light Source: 19W | 23W | 27W | 31W | 35W Material: -

Finishes: White | Black | Silver

Designer: Ansorg Manufacturer: Ansorg IP: 20 Light Source: 22W | 30W | 40W Material: -