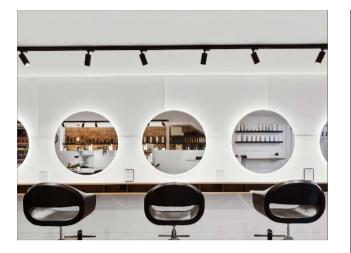

## TRACK LIGHTING

Product Name: Air Track Designer: Faze Manufacturer: Faze IP: 20 Light Source: 12W, 980 lm Material: Powder Coat Aluminium Finishes: White | Black

Product Name: Vita Track Designer: Faze Manufacturer: Faze IP: 20 Light Source: 12W, 1140 lm Material: Powder Coat Aluminium Finishes: White | Black