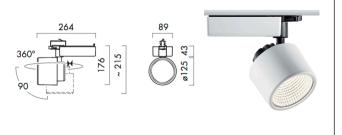

## TRACK LIGHTING

Product Name: Navo NSH
Designer: Ansorg
Manufacturer: Ansorg
IP: 20
Light Source: 52W
Finishes: White | Silver | Anthracite

Product Name: Navo NSH DFF
Designer: Ansorg
Manufacturer: Ansorg
IP: 20
Light Source: 104W
Finishes: White | Silver | Anthracite

Product Name: Navo NSK/DDF Spotlight
Designer: Ansorg
Manufacturer: Ansorg
IP: 20
Light Source: 70W | 100W
Finishes: White | Silver | Anthracite

10 Gibberd Rd, Balcatta WA 6021 T 1300 438 609 | radiantlighting.com.au