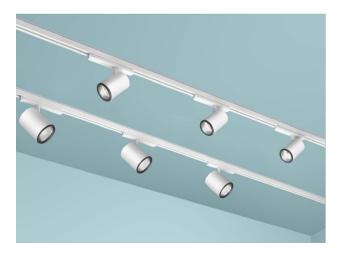

## TRACK LIGHTING

Product Name: Air Track Designer: Faze Manufacturer: Faze IP: 20 Light Source: 12W, 980 lm Material: Powder Coat Aluminium Finishes: White | Black

Product Name: Vita Track Designer: Faze Manufacturer: Faze IP: 20 Light Source: 12W, 1140 lm Material: Powder Coat Aluminium Finishes: White | Black