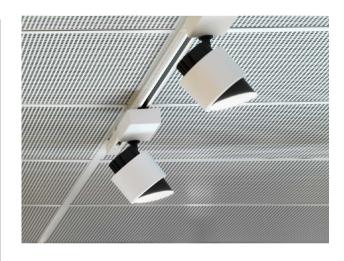

## TRACK LIGHTING

Product Name: Air Track Designer: Faze Manufacturer: Faze IP: 20 Light Source: 12W, 980 lm Material: Powder Coat Aluminium Finishes: White | Black

Product Name: Vita Track Designer: Faze Manufacturer: Faze IP: 20 Light Source: 12W, 1140 lm Material: Powder Coat Aluminium Finishes: White | Black

Product Name: Vertico Track Mounted Spotlight Designer: Ribag Manufacturer: Ribag IP: 20 Light Source: 12W, 1140 lm Material: Powder Coat Aluminium Finishes: White | Black

140

Product Name: Iqona IMT

Product Name: Bop BKL