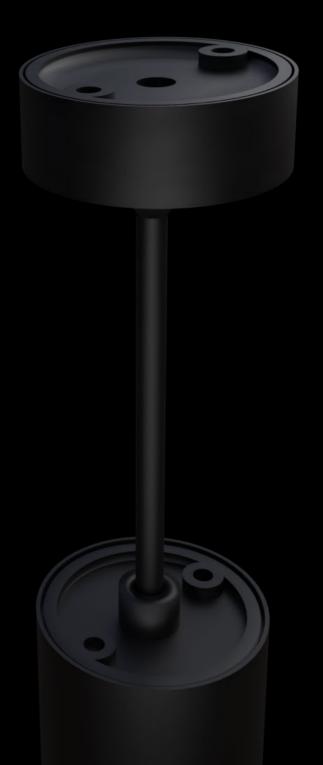

## **Quick Connection**

The quick connection system is designed for ease and simplicity, allowing a fast and easy installation. The added benefit of this is that it allows for a seamless design which doesn't detract from the aesthetic of the fitting.