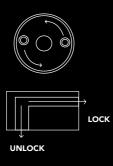

## **Quick Connection**

The quick connection system is designed for ease and simplicity, allowing a fast and easy installation. The added benefit of this is that it allows for a seamless design which doesn't detract from the aesthetic of the fitting.