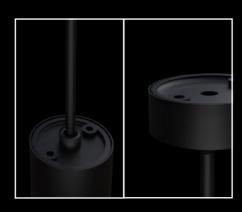

## **Quick Connection**

The quick connection system is designed for ease and simplicity, allowing a fast and easy installation. The added benefit of this is that it allows for a seamless design which doesn't detract from the aesthetic of the fitting.