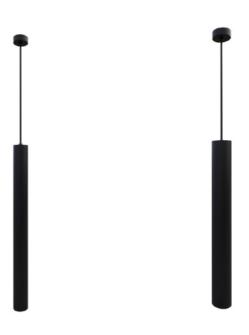

## Silo Suspension

The SILO SUSPENSION has a simple yet adaptable design, providing endless design opportunities. With various lengths and diameters, the SILO SUSPENSION allows you to create a unique and dynamic lighting space.

Silo 40 Suspension

Silo 60 Suspension