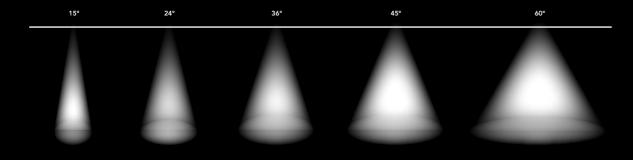

lo 60 Suspension

## **Quick Connection**

The quick connection system is designed for ease and simplicity, allowing a fast and easy installation. The added benefit of this is that it allows for a seamless design which doesn't detract from the aesthetic of the fitting.







## Sophisticated lens technology

The SILO SUSPENSION features the latest in lens technology, helping to guide virtually every ray of light emitted by the LED. The lens improves the efficiency of the fitting, enhances visual comfort and dramatically reduces glare.

## Designed for versatility

The SILO SUSPENSION series has been strategically designed to produce the best possible light, whilst being durable, sustainable and stylish. Available in various colours and lengths, which allow for perfect accent lighting.





Available in five beam angles
Providing the perfect light for any
application.