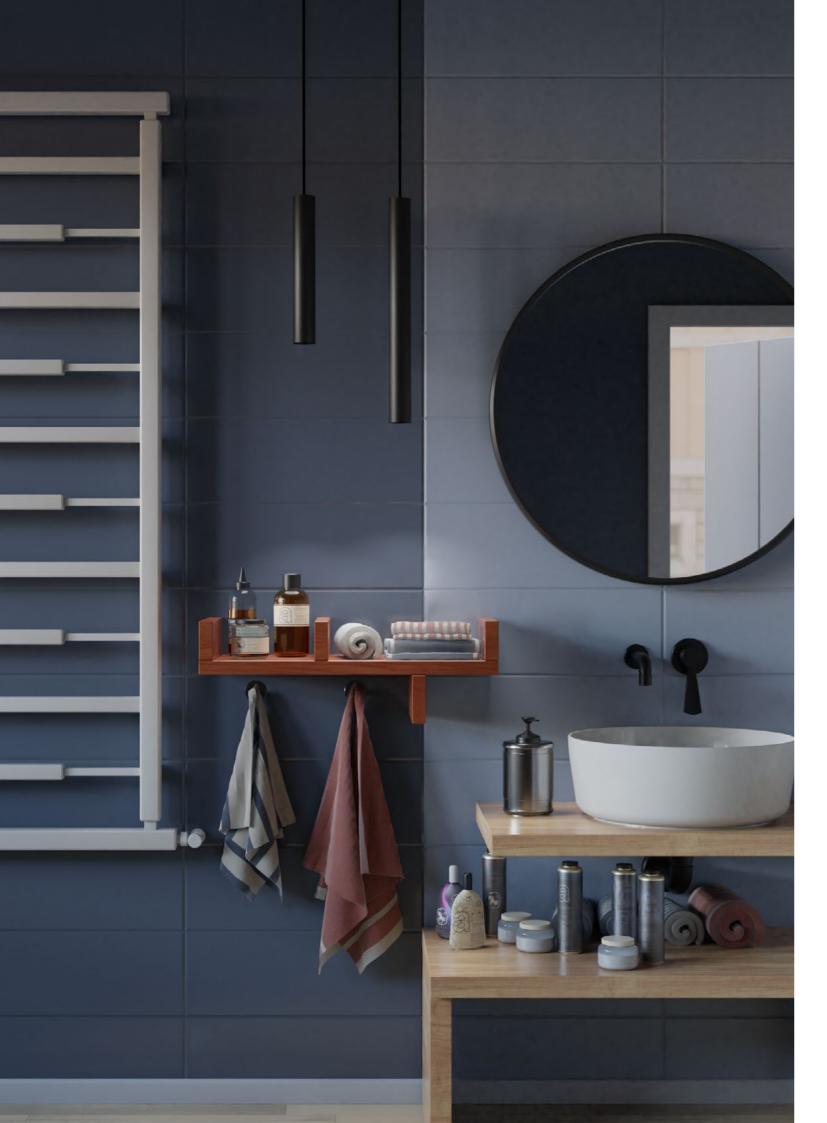

## Designed for versatility

The SILO SUSPENSION series has been strategically designed to produce the best possible light, whilst being durable, sustainable and stylish. Available in various colours and lengths, which allow for perfect accent lighting.