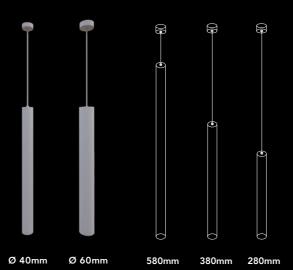

## Silo Suspension

The SILO SUSPENSION has a simple yet adaptable design, providing endless design opportunities. With various lengths and diameters, the SILO SUSPENSION allows you to create a unique and dynamic lighting space.

Silo 40 Suspension

Silo 60 Suspension

## Designed for versatility

The SILO SUSPENSION series has been strategically designed to produce the best possible light, whilst being durable, sustainable and stylish. Available in various colours and lengths, which allow for perfect accent lighting.