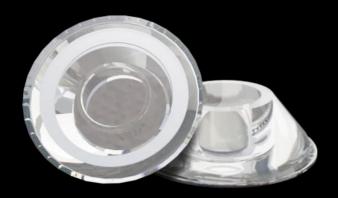

## Sophisticated lens technology

The SILO SUSPENSION features the latest in lens technology, helping to guide virtually every ray of light emitted by the LED. The lens improves the efficiency of the fitting, enhances visual comfort and dramatically reduces glare.