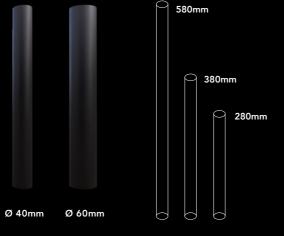

## Silo Surface

The SILO SURFACE has a simple yet adaptable design, providing endless design opportunities. With various lengths and diameters, the SILO SURFACE allows you to channel your inner creative and design a custom look unique to your project.

Silo Surface 40

Silo Surface 60