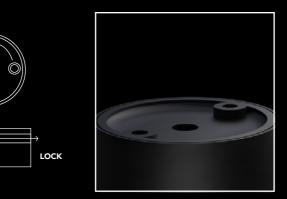

## **Quick Connection**

The quick connection system is designed for ease and simplicity, allowing a fast and easy installation. The added benefit of this is that it allows for a seamless design which doesn't detract from the aesthetic of the fitting.