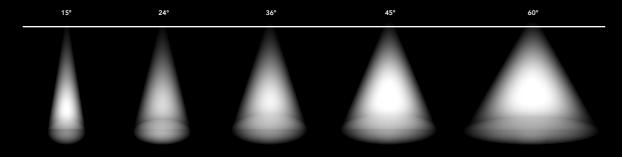

Silo Surface 60

## **Quick Connection**

The quick connection system is designed for ease and simplicity, allowing a fast and easy installation. The added benefit of this is that it allows for a seamless design which doesn't detract from the aesthetic of the fitting.





## Sophisticated lens technology

UNLOCK

The SILO SURFACE features the latest in lens technology, helping to guide virtually every ray of light emitted by the LED. The lens improves the efficiency of the fitting, enhances visual comfort and dramatically reduces glare.

## Designed for versatility

The SILO SURFACE series has been strategically designed to produce the best possible light, whilst being durable, sustainable and stylish. Available in various colours and lengths, allowing for perfect accent lighting.





Available in five beam angles Providing the perfect light for any application.