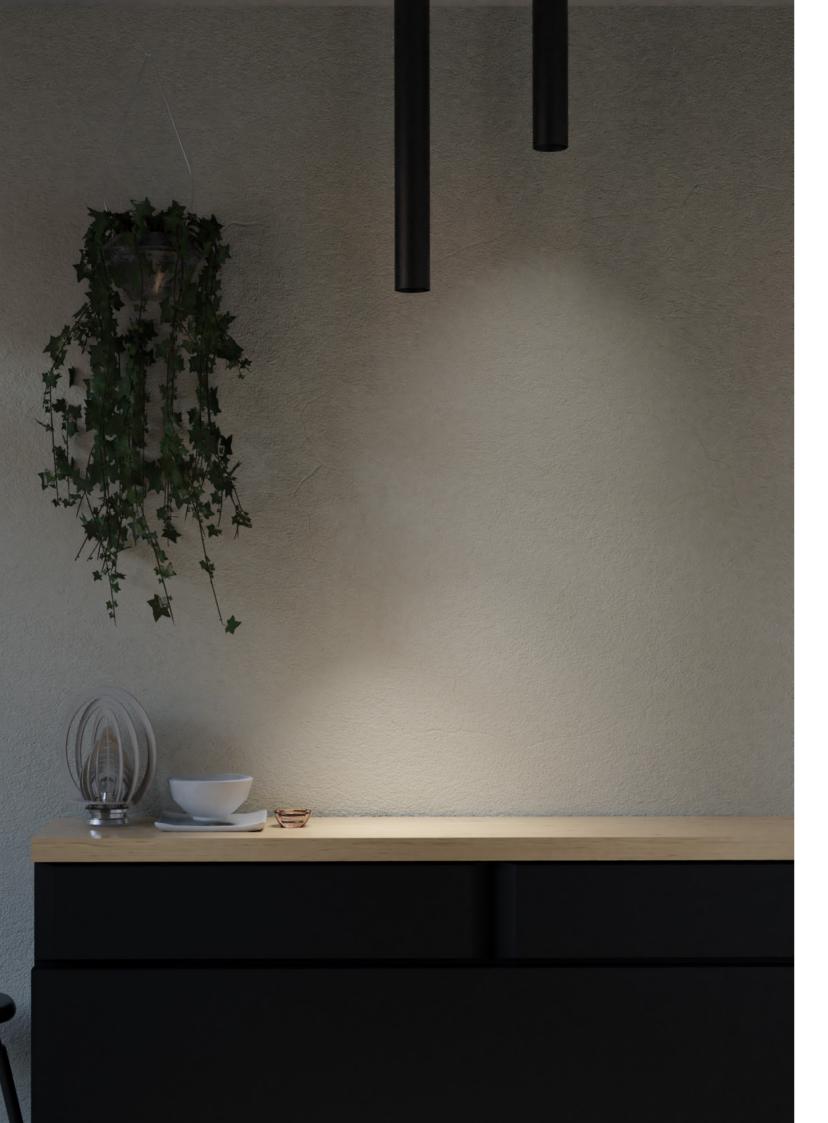

## Silo Surface

The SILO SURFACE has a simple yet adaptable design, providing endless design opportunities. With various lengths and diameters, the SILO SURFACE allows you to channel your inner creative and design a custom look unique to your project.

## Designed for versatility

The SILO SURFACE series has been strategically designed to produce the best possible light, whilst being durable, sustainable and stylish. Available in various colours and lengths, allowing for perfect accent lighting.