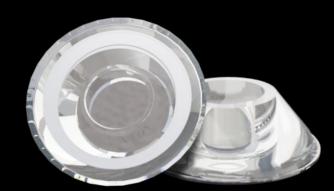

## Sophisticated lens technology

UNLOCK

The SILO SURFACE features the latest in lens technology, helping to guide virtually every ray of light emitted by the LED. The lens improves the efficiency of the fitting, enhances visual comfort and dramatically reduces glare.