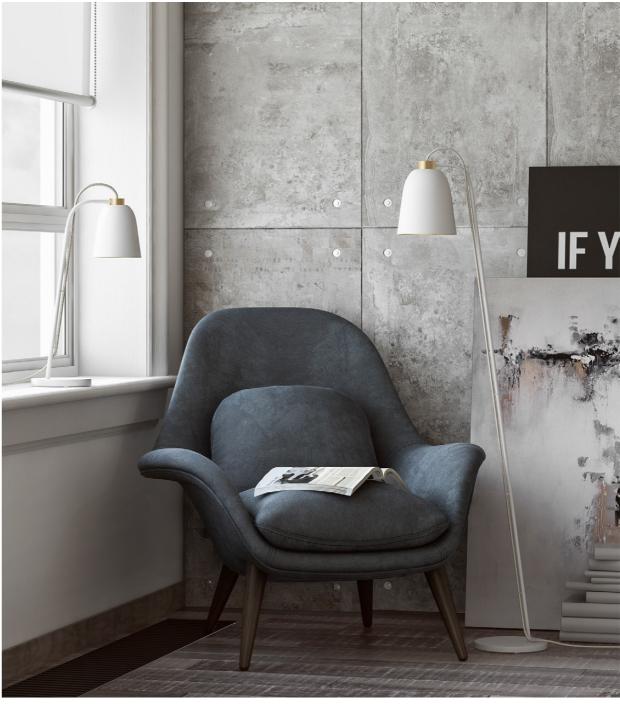

The fascinating designs are eye-catchers in every ambiance

SUMMERA Floor Matt Black/Gold - Gold + Black/Gold

Matt Black/Gold -Gold + Black/Gold

Matt Black -Pall. Silver + White

Matt Black -Gold + Black/Gold

Matt Black/Rose -Rose + Black

SUMMERA Table Matt Black/Gold - Gold + Black/Gold

SUMMERA Wall Matt Black/Gold - Gold + Black/Gold

Matt White -Pall. Silver + White

Matt White – Rose + White/Rose

SUMMERA Wall Matt White/Gold - Gold + White/Gold