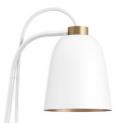

# GERMAN DESIGN AWARD WINNER 2017

SUMMERA Large Matt More Grey - Susp. Pall. Silver - White

SUMMERA, Mouth blown Opal glass

SUMMERA Large Matt Black/Gold - Susp. Gold - Black/Gold

SUMMERA Small White/Gold - Susp. Gold - White

The fascinating designs are eye-catchers in every ambiance

SUMMERA Floor Matt Black/Gold - Gold + Black/Gold

Matt Black/Gold -Gold + Black/Gold

Matt Black -Pall. Silver + White

Matt Black -Gold + Black/Gold