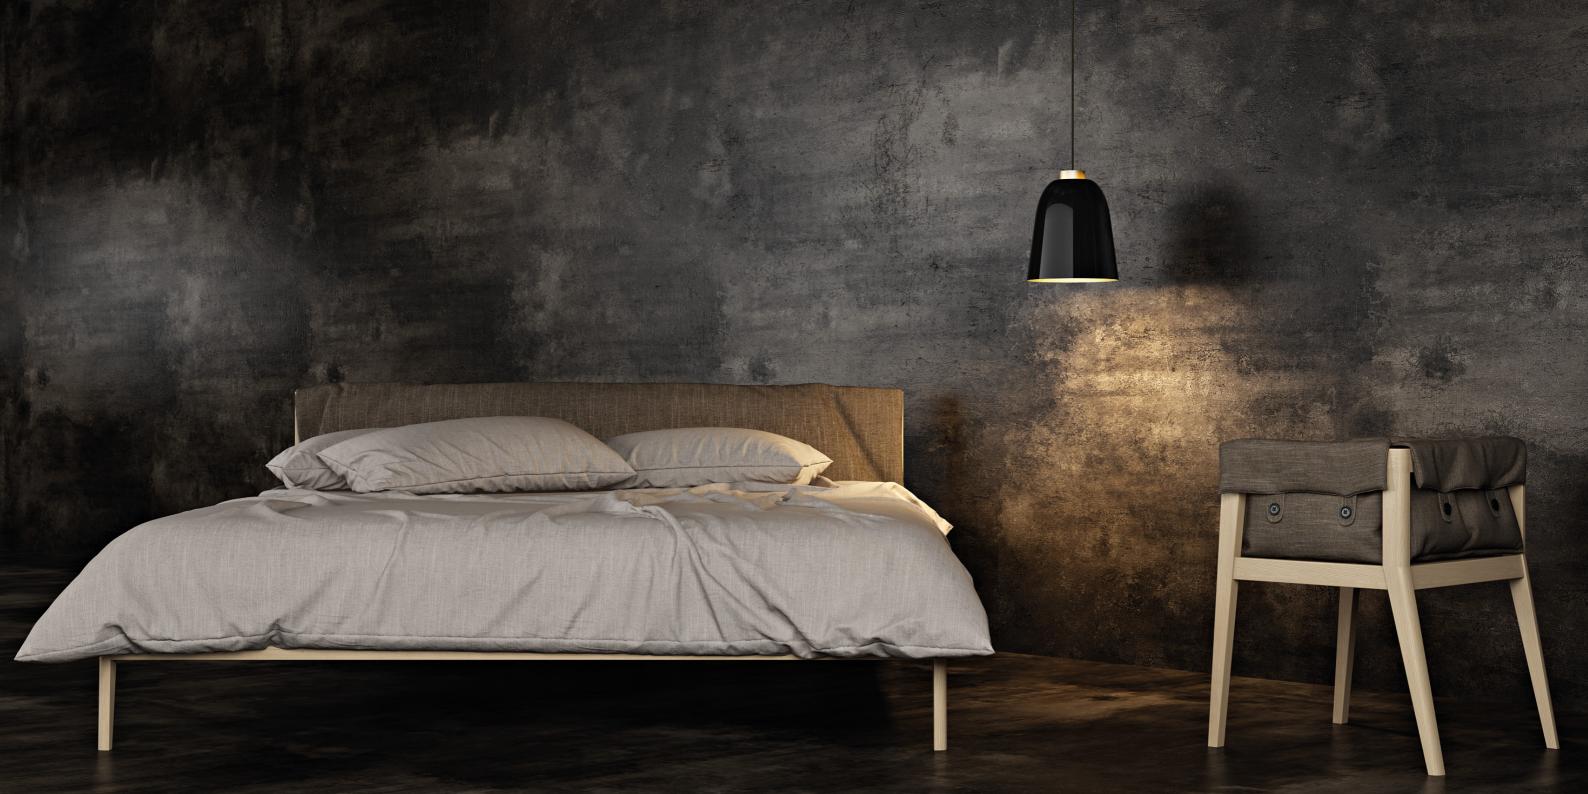

SUMMERA unites aesthetic and technology.

SUMMERA ist the incarnation of fascinating nordic minimalism – based on our slogan: inspired by Scandinavia, Made in Germany!

The pendant luminaire sums up the european design culture – playfully simple: clear shapes, bright colors, uncomplicated functions.

# GERMAN DESIGN AWARD WINNER 2017

SUMMERA Large Matt More Grey - Susp. Pall. Silver - White

SUMMERA, Mouth blown Opal glass

SUMMERA Large Matt Black/Gold - Susp. Gold - Black/Gold

SUMMERA Small White/Gold - Susp. Gold - White