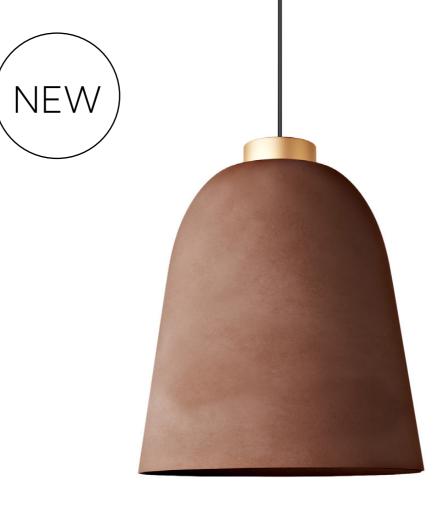

The series consists of pendant luminaires in 3 different sizes and available in the colors gold, rose gold, silver and black chrome.

MIYABI Təble Opal Glas, Black Chrome H: 32,7 cm

SUMMA SUMMERA

SUMMERA defines itself through all the small details which round off the profile and let the beauty of this lamp shine. The technique is modern and is kept simple, so SUMMERA can be installed without any effort and impress with its quality.

SUMMERA unites aesthetic and technology.

SUMMERA ist the incarnation of fascinating nordic minimalism – based on our slogan: inspired by Scandinavia, Made in Germany!

The pendant luminaire sums up the european design culture – playfully simple: clear shapes, bright colors, uncomplicated functions.

# GERMAN DESIGN AWARD WINNER 2017

SUMMERA Large Matt More Grey - Susp. Pall. Silver - White

SUMMERA, Mouth blown Opal glass

SUMMERA Large Matt Black/Gold - Susp. Gold - Black/Gold

SUMMERA Small White/Gold - Susp. Gold - White