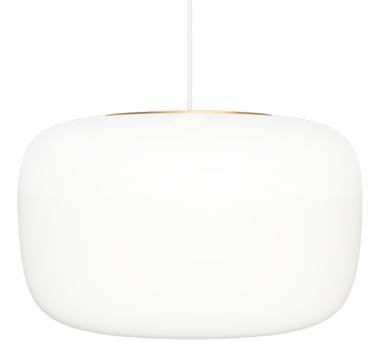

MIYABI Medium Opal Glas, Black Chrome + Black cord

The mouth-blown lampshade made of shiny triplex opal glass becomes an eye-catcher in any room. The colored upper part made of aluminum and the matching textile cables and ceiling canopy give MIYABI a particularly playful and at the same time uniform appearance. Due to the flat design, MIYABI does not take up much space in the room and can be used in the kitchen, over the dining table or in the living room. Of course, MIYABI can also be used in restaurants, cafés, and hotels.

The series consists of pendant luminaires in 3 different sizes and available in the colors gold, rose gold, silver and black chrome.

MIYABI Təble Opal Glas, Black Chrome H: 32,7 cm

SUMMA SUMMERA

SUMMERA defines itself through all the small details which round off the profile and let the beauty of this lamp shine. The technique is modern and is kept simple, so SUMMERA can be installed without any effort and impress with its quality.