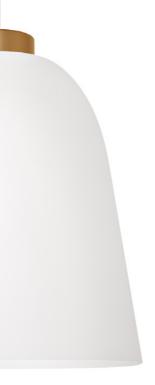

The series consists of pendant luminaires in 3 different sizes and available in the colors gold, rose gold, silver and black chrome.

MIYABI Təble Opal Glas, Black Chrome H: 32,7 cm

SUMMA SUMMERA

SUMMERA defines itself through all the small details which round off the profile and let the beauty of this lamp shine. The technique is modern and is kept simple, so SUMMERA can be installed without any effort and impress with its quality.

# GERMAN DESIGN AWARD WINNER 2017

SUMMERA Large Matt More Grey - Susp. Pall. Silver - White

SUMMERA, Mouth blown Opal glass

SUMMERA Large Matt Black/Gold - Susp. Gold - Black/Gold

SUMMERA Small White/Gold - Susp. Gold - White