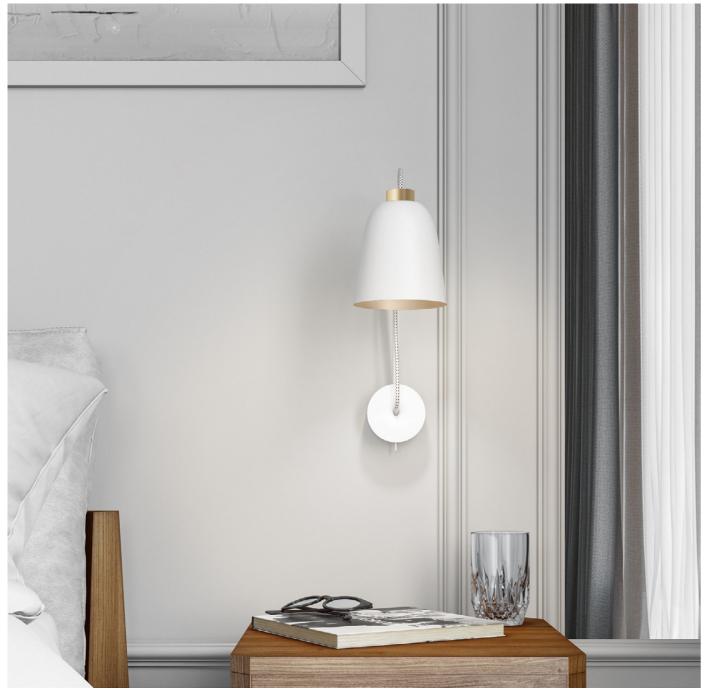

Matt Black/Rose -Rose + Black

SUMMERA Table Matt Black/Gold - Gold + Black/Gold

SUMMERA Wall Matt Black/Gold - Gold + Black/Gold

Matt White -Pall. Silver + White

Matt White – Rose + White/Rose

SUMMERA Wall Matt White/Gold - Gold + White/Gold