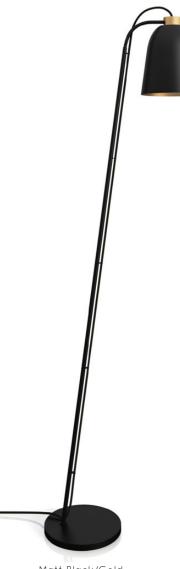

The fascinating designs are eye-catchers in every ambiance

SUMMERA Floor Matt Black/Gold - Gold + Black/Gold

Matt Black/Gold -Gold + Black/Gold

Matt Black -Pall. Silver + White

Matt Black -Gold + Black/Gold