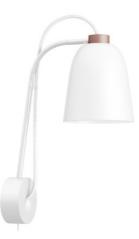

The fascinating designs are eye-catchers in every ambiance

SUMMERA Floor Matt Black/Gold - Gold + Black/Gold

Matt Black/Gold -Gold + Black/Gold

Matt Black -Pall. Silver + White

Matt Black -Gold + Black/Gold

Matt Black/Rose -Rose + Black

SUMMERA Table Matt Black/Gold - Gold + Black/Gold

SUMMERA Wall Matt Black/Gold - Gold + Black/Gold

Matt White -Pall. Silver + White

Matt White – Rose + White/Rose

SUMMERA Wall Matt White/Gold - Gold + White/Gold