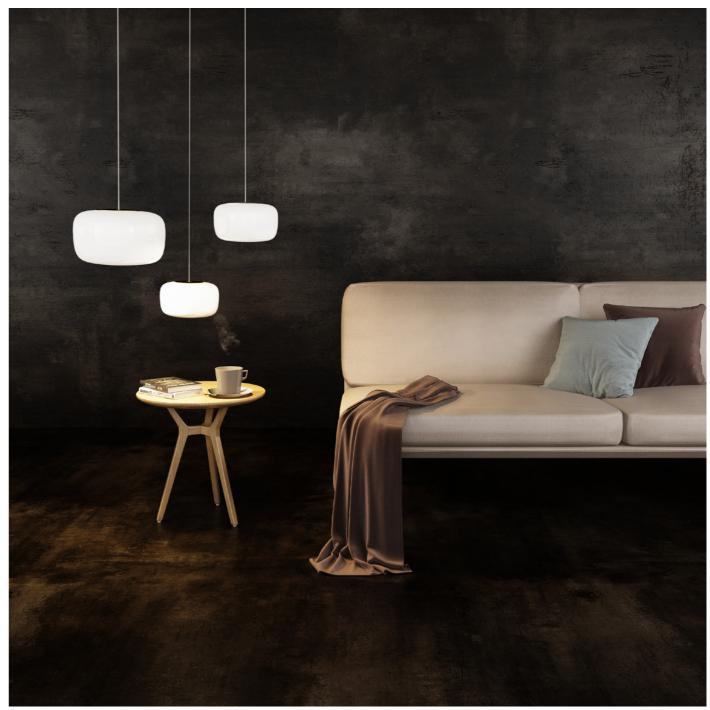

The series consists of pendant luminaires in 3 different sizes and available in the colors gold, rose gold, silver and black chrome.

MIYABI Təble Opal Glas, Black Chrome H: 32,7 cm

SUMMA SUMMERA

SUMMERA defines itself through all the small details which round off the profile and let the beauty of this lamp shine. The technique is modern and is kept simple, so SUMMERA can be installed without any effort and impress with its quality.

SUMMERA unites aesthetic and technology.

SUMMERA ist the incarnation of fascinating nordic minimalism – based on our slogan: inspired by Scandinavia, Made in Germany!

The pendant luminaire sums up the european design culture – playfully simple: clear shapes, bright colors, uncomplicated functions.

# GERMAN DESIGN AWARD WINNER 2017

SUMMERA Large Matt More Grey - Susp. Pall. Silver - White

SUMMERA, Mouth blown Opal glass

SUMMERA Large Matt Black/Gold - Susp. Gold - Black/Gold

SUMMERA Small White/Gold - Susp. Gold - White