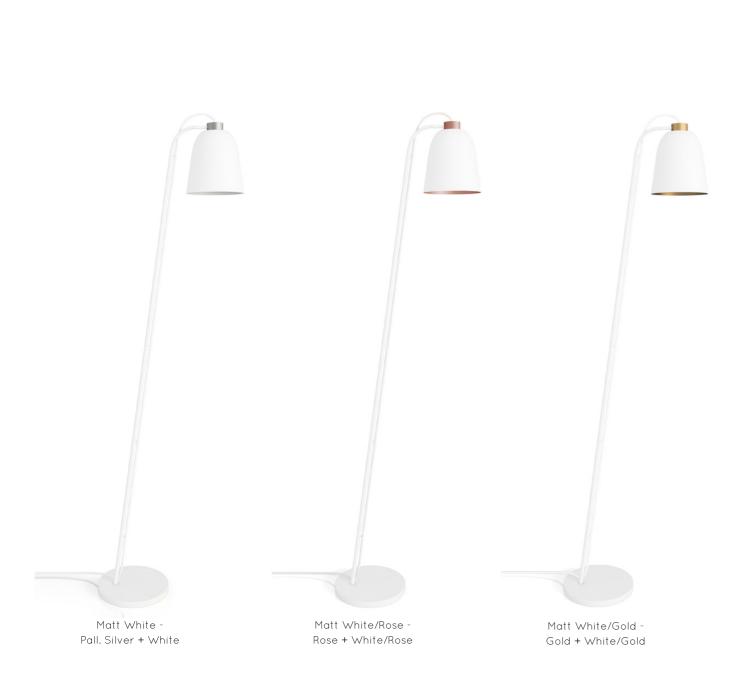

Matt White – Pall. Silver + White

Matt White – Gold + White/Gold

SUSPENSION

Large 10036

Large 10039

Large 10042

Large 10021

Large 10060

Gold - White 3 Meter 6 Meter

Gold - White/Gold 3 Meter 6 Meter

.

Pall. Silver - White Rose - White/Rose 3 Meter 6 Meter

Rose - White 3 Meter 6 Meter

Rose - Black 3 Meter 6 Meter

Matt Black -Pall. Silver + Black Floor 11001 Table 12001 Wall 13001