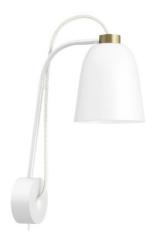

The fascinating designs are eye-catchers in every ambiance

SUMMERA Floor Matt Black/Gold - Gold + Black/Gold

Matt Black/Gold -Gold + Black/Gold

Matt Black -Pall. Silver + White

Matt Black -Gold + Black/Gold

Matt Black/Rose -Rose + Black

SUMMERA Table Matt Black/Gold - Gold + Black/Gold

SUMMERA Wall Matt Black/Gold - Gold + Black/Gold

Matt White -Pall. Silver + White

Matt White – Rose + White/Rose

SUMMERA Wall Matt White/Gold - Gold + White/Gold