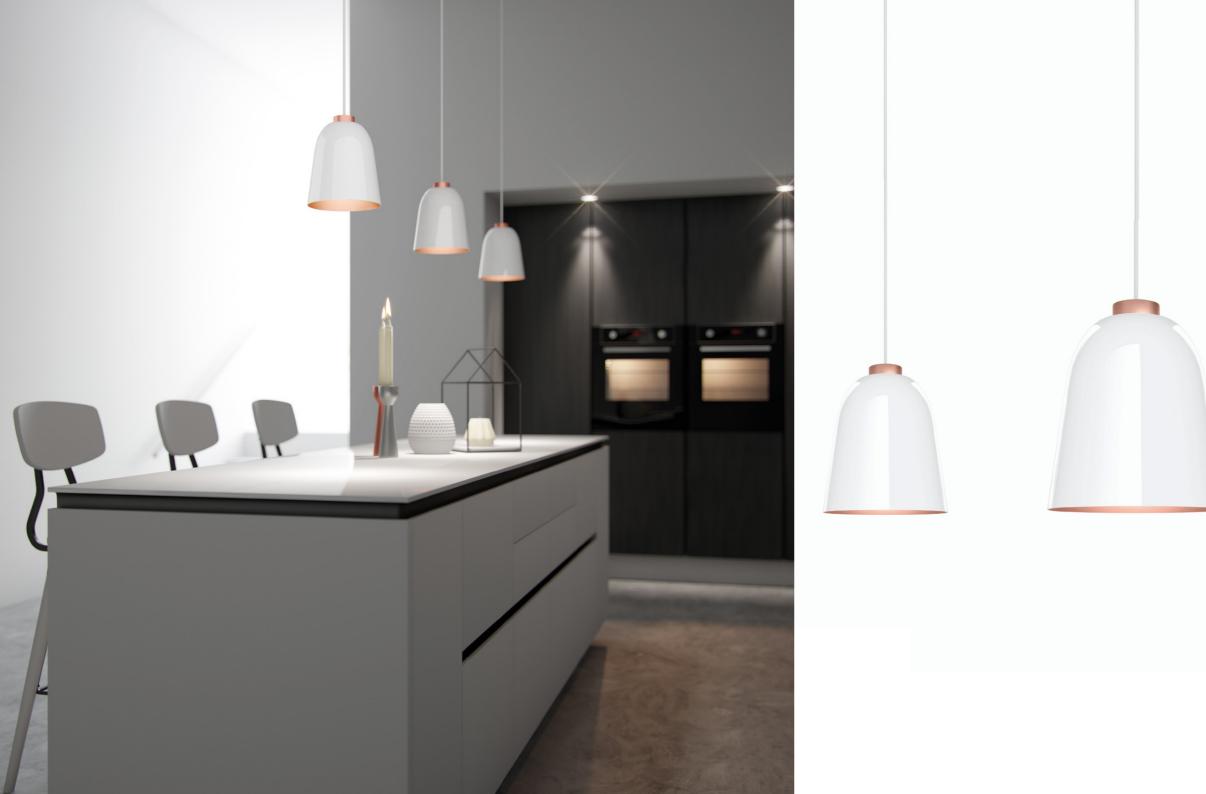

MIYABI Medium Opal Glas, Black Chrome + Black cord

The mouth-blown lampshade made of shiny triplex opal glass becomes an eye-catcher in any room. The colored upper part made of aluminum and the matching textile cables and ceiling canopy give MIYABI a particularly playful and at the same time uniform appearance. Due to the flat design, MIYABI does not take up much space in the room and can be used in the kitchen, over the dining table or in the living room. Of course, MIYABI can also be used in restaurants, cafés, and hotels.

The series consists of pendant luminaires in 3 different sizes and available in the colors gold, rose gold, silver and black chrome.

MIYABI Təble Opal Glas, Black Chrome H: 32,7 cm

SUMMA SUMMERA

SUMMERA defines itself through all the small details which round off the profile and let the beauty of this lamp shine. The technique is modern and is kept simple, so SUMMERA can be installed without any effort and impress with its quality.