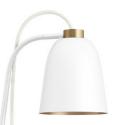

# GERMAN DESIGN AWARD WINNER 2017

SUMMERA Large Matt More Grey - Susp. Pall. Silver - White

SUMMERA, Mouth blown Opal glass

SUMMERA Large Matt Black/Gold - Susp. Gold - Black/Gold

SUMMERA Small White/Gold - Susp. Gold - White

The fascinating designs are eye-catchers in every ambiance

SUMMERA Floor Matt Black/Gold - Gold + Black/Gold

Matt Black/Gold -Gold + Black/Gold

Matt Black -Pall. Silver + White

Matt Black -Gold + Black/Gold

Matt Black/Rose -Rose + Black

SUMMERA Table Matt Black/Gold - Gold + Black/Gold

SUMMERA Wall Matt Black/Gold - Gold + Black/Gold

Matt White -Pall. Silver + White

Matt White – Rose + White/Rose

SUMMERA Wall Matt White/Gold - Gold + White/Gold