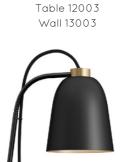

Matt Black/Rose -Rose + Black

SUMMERA Table Matt Black/Gold - Gold + Black/Gold

SUMMERA Wall Matt Black/Gold - Gold + Black/Gold

Matt White -Pall. Silver + White

Matt White – Rose + White/Rose

SUMMERA Wall Matt White/Gold - Gold + White/Gold

Gold - White 3 Meter 6 Meter

Gold - White/Gold 3 Meter 6 Meter

.

Pall. Silver - White Rose - White/Rose 3 Meter 6 Meter

Rose - White 3 Meter 6 Meter

Rose - Black 3 Meter 6 Meter

Matt Black -Pall. Silver + Black Floor 11001 Table 12001 Wall 13001