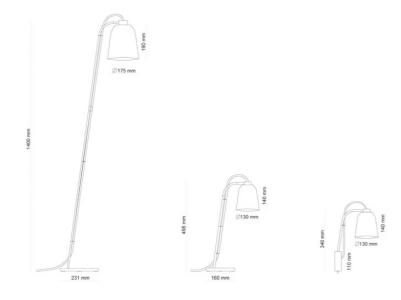

The series consists of pendant luminaires in 3 different sizes and available in the colors gold, rose gold, silver and black chrome.

MIYABI Təble Opal Glas, Black Chrome H: 32,7 cm

SUMMA SUMMERA

SUMMERA defines itself through all the small details which round off the profile and let the beauty of this lamp shine. The technique is modern and is kept simple, so SUMMERA can be installed without any effort and impress with its quality.