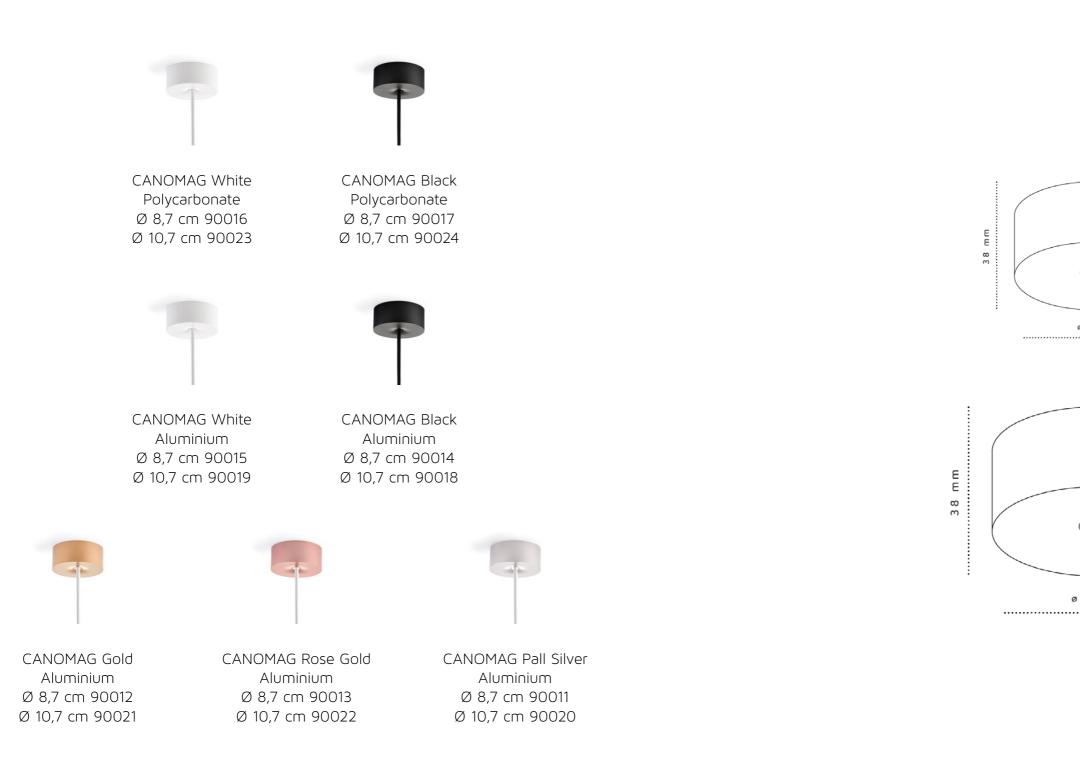

### CANOMAG Magnetic, practical, stylish!

Finally, a chance to admire your pendant lights hanging from the ceiling! Using a ceiling canopy, which can be fitted in just a few simple steps, you can emphasise any lighting creation neutrally yet with style, whilst looking sensational at the same time.

No visible screws, always flush with the ceiling - with just a single magnetic click, everything is fitted gap-free (even on slopes), hiding any electrics and keeping it classy. The design is clear! Ingeniously simple. Ingeniously stunning. Simply wonderful: Canomag.

CANOMAG White Polycarbonate

.....

ø 107 mm