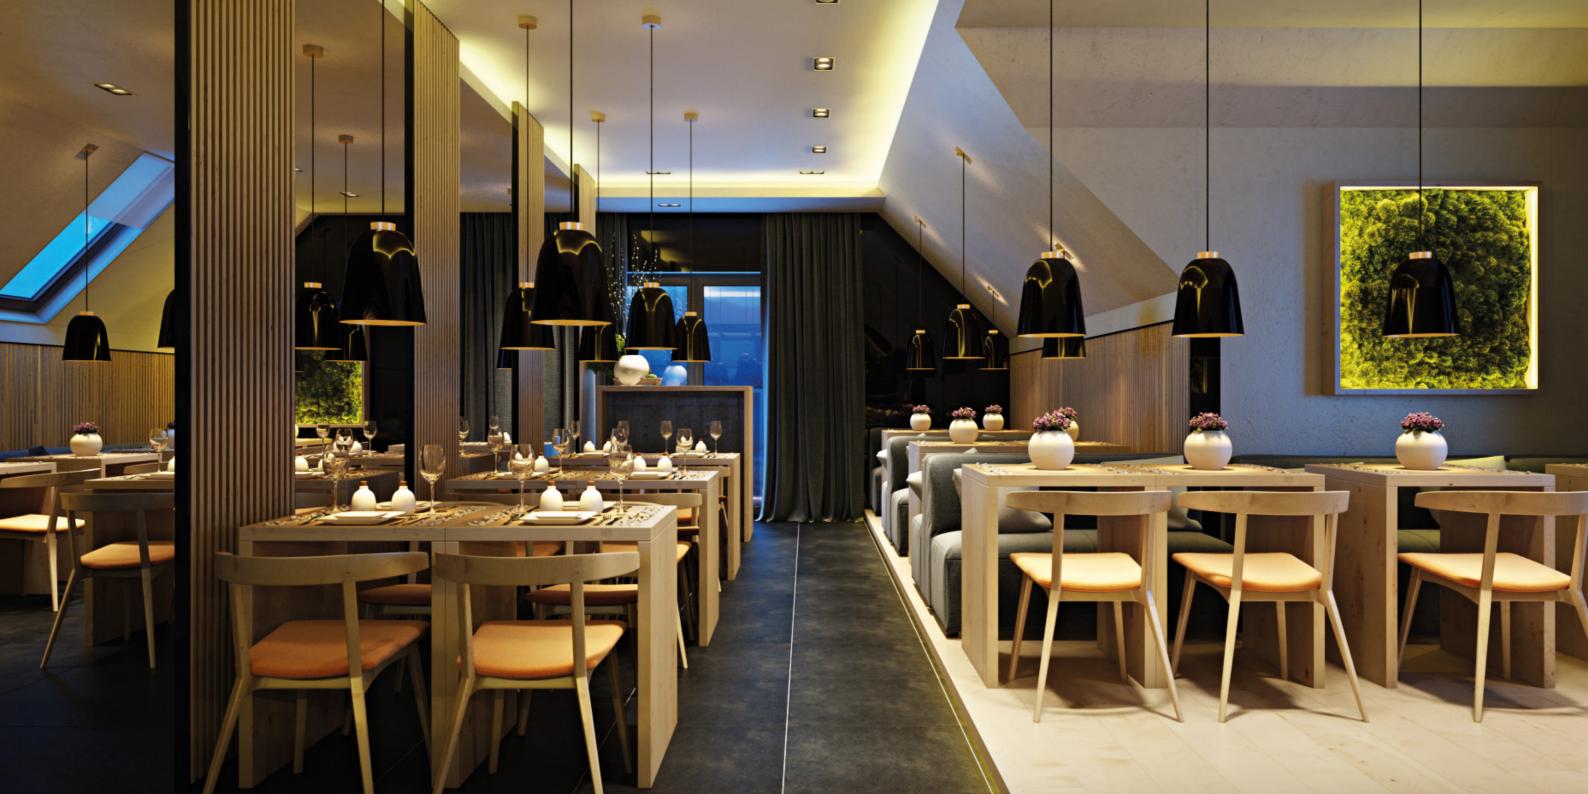

MIYABI Medium Opal Glas, Black Chrome + Black cord

The mouth-blown lampshade made of shiny triplex opal glass becomes an eye-catcher in any room. The colored upper part made of aluminum and the matching textile cables and ceiling canopy give MIYABI a particularly playful and at the same time uniform appearance. Due to the flat design, MIYABI does not take up much space in the room and can be used in the kitchen, over the dining table or in the living room. Of course, MIYABI can also be used in restaurants, cafés, and hotels.

The series consists of pendant luminaires in 3 different sizes and available in the colors gold, rose gold, silver and black chrome.

MIYABI Təble Opal Glas, Black Chrome H: 32,7 cm

SUMMA SUMMERA

SUMMERA defines itself through all the small details which round off the profile and let the beauty of this lamp shine. The technique is modern and is kept simple, so SUMMERA can be installed without any effort and impress with its quality.