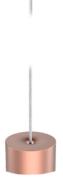

The series consists of pendant luminaires in 3 different sizes and available in the colors gold, rose gold, silver and black chrome.

MIYABI Təble Opal Glas, Black Chrome H: 32,7 cm

SUMMA SUMMERA

SUMMERA defines itself through all the small details which round off the profile and let the beauty of this lamp shine. The technique is modern and is kept simple, so SUMMERA can be installed without any effort and impress with its quality.