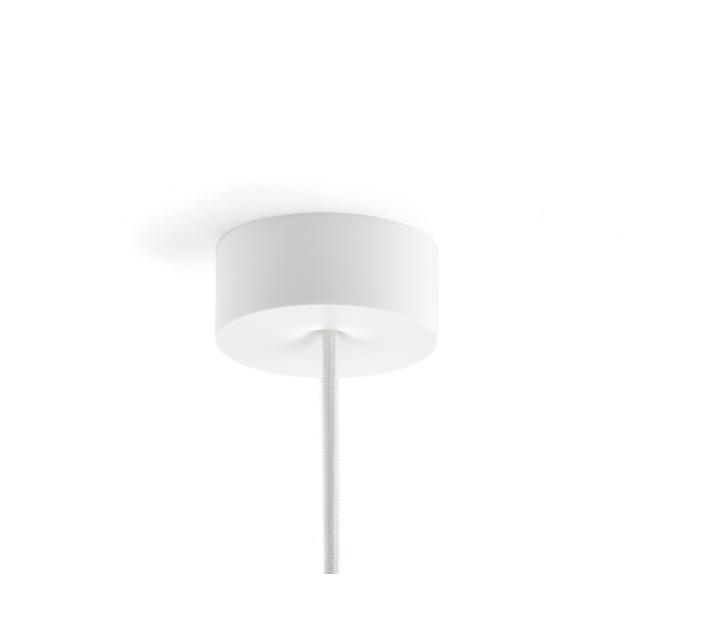

### CANOMAG Magnetic, practical, stylish!

Finally, a chance to admire your pendant lights hanging from the ceiling! Using a ceiling canopy, which can be fitted in just a few simple steps, you can emphasise any lighting creation neutrally yet with style, whilst looking sensational at the same time.

No visible screws, always flush with the ceiling - with just a single magnetic click, everything is fitted gap-free (even on slopes), hiding any electrics and keeping it classy. The design is clear! Ingeniously simple. Ingeniously stunning. Simply wonderful: Canomag.

CANOMAG White Polycarbonate

.....

ø 107 mm