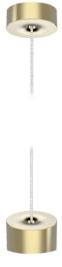

The series consists of pendant luminaires in 3 different sizes and available in the colors gold, rose gold, silver and black chrome.

MIYABI Təble Opal Glas, Black Chrome H: 32,7 cm

SUMMA SUMMERA

SUMMERA defines itself through all the small details which round off the profile and let the beauty of this lamp shine. The technique is modern and is kept simple, so SUMMERA can be installed without any effort and impress with its quality.