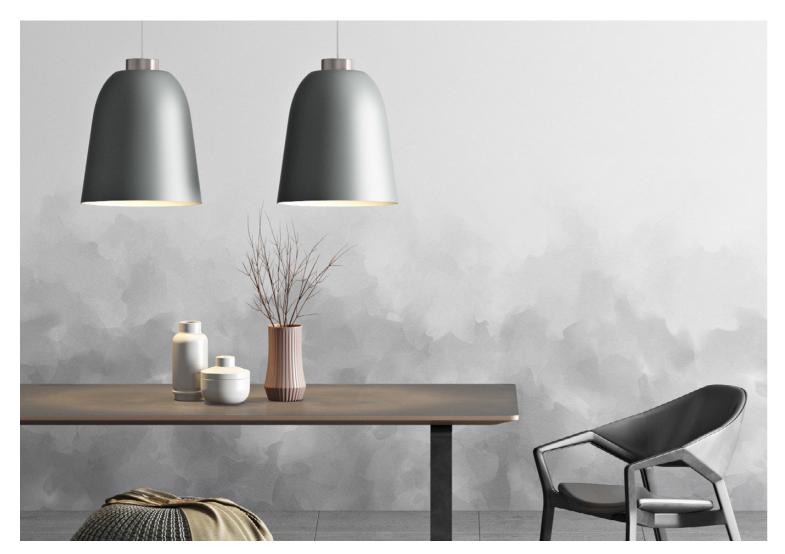

The series consists of pendant luminaires in 3 different sizes and available in the colors gold, rose gold, silver and black chrome.

MIYABI Təble Opal Glas, Black Chrome H: 32,7 cm

SUMMA SUMMERA

SUMMERA defines itself through all the small details which round off the profile and let the beauty of this lamp shine. The technique is modern and is kept simple, so SUMMERA can be installed without any effort and impress with its quality.

SUMMERA unites aesthetic and technology.

SUMMERA ist the incarnation of fascinating nordic minimalism – based on our slogan: inspired by Scandinavia, Made in Germany!

The pendant luminaire sums up the european design culture – playfully simple: clear shapes, bright colors, uncomplicated functions.

# GERMAN DESIGN AWARD WINNER 2017

SUMMERA Large Matt More Grey - Susp. Pall. Silver - White

SUMMERA, Mouth blown Opal glass

SUMMERA Large Matt Black/Gold - Susp. Gold - Black/Gold

SUMMERA Small White/Gold - Susp. Gold - White