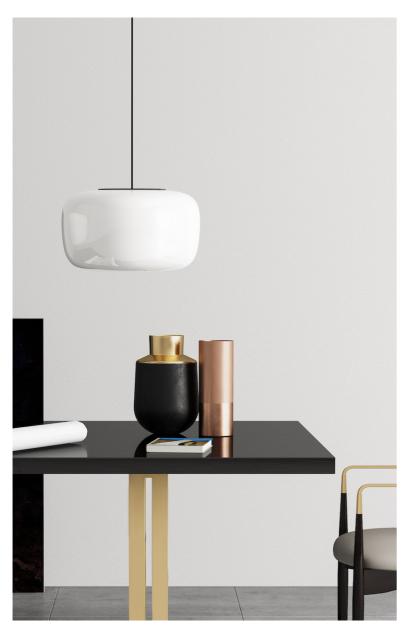

### MIYABI - Elegant and refine

The name MIYABI comes from Japanese and stands for elegance and refinement, which can be beautifully seen in its shape and materials. This new series, designed by the renowned Swiss designer Sven Adolph, is not only attractive in its functionality but above all in its unique design. The mathematical curves, which describe the outer contour, can nevertheless be viewed differently and harmoniously from every perspective. Its mysterious tension between the round and the angular attracts the observer in every sense.

MIYABI Medium Opal Glas, Black Chrome + Black cord

The mouth-blown lampshade made of shiny triplex opal glass becomes an eye-catcher in any room. The colored upper part made of aluminum and the matching textile cables and ceiling canopy give MIYABI a particularly playful and at the same time uniform appearance. Due to the flat design, MIYABI does not take up much space in the room and can be used in the kitchen, over the dining table or in the living room. Of course, MIYABI can also be used in restaurants, cafés, and hotels.