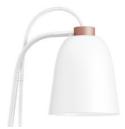

# GERMAN DESIGN AWARD WINNER 2017

SUMMERA Large Matt More Grey - Susp. Pall. Silver - White

SUMMERA, Mouth blown Opal glass

SUMMERA Large Matt Black/Gold - Susp. Gold - Black/Gold

SUMMERA Small White/Gold - Susp. Gold - White

The fascinating designs are eye-catchers in every ambiance

SUMMERA Floor Matt Black/Gold - Gold + Black/Gold

Matt Black/Gold -Gold + Black/Gold

Matt Black -Pall. Silver + White

Matt Black -Gold + Black/Gold