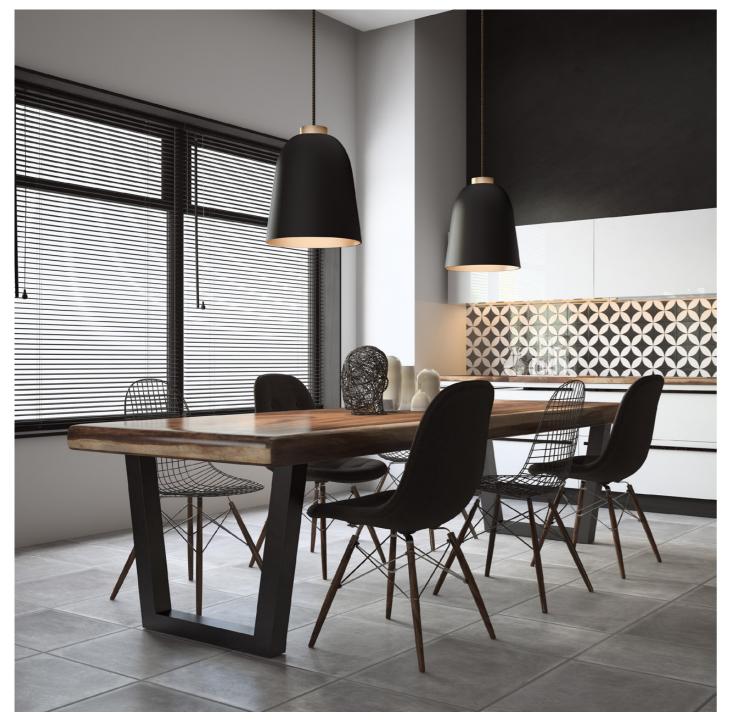

The series consists of pendant luminaires in 3 different sizes and available in the colors gold, rose gold, silver and black chrome.

MIYABI Təble Opal Glas, Black Chrome H: 32,7 cm

SUMMA SUMMERA

SUMMERA defines itself through all the small details which round off the profile and let the beauty of this lamp shine. The technique is modern and is kept simple, so SUMMERA can be installed without any effort and impress with its quality.

SUMMERA unites aesthetic and technology.

SUMMERA ist the incarnation of fascinating nordic minimalism – based on our slogan: inspired by Scandinavia, Made in Germany!

The pendant luminaire sums up the european design culture – playfully simple: clear shapes, bright colors, uncomplicated functions.

# GERMAN DESIGN AWARD WINNER 2017

SUMMERA Large Matt More Grey - Susp. Pall. Silver - White

SUMMERA, Mouth blown Opal glass

SUMMERA Large Matt Black/Gold - Susp. Gold - Black/Gold

SUMMERA Small White/Gold - Susp. Gold - White