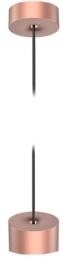

MIYABI Medium Opal Glas, Black Chrome + Black cord

The mouth-blown lampshade made of shiny triplex opal glass becomes an eye-catcher in any room. The colored upper part made of aluminum and the matching textile cables and ceiling canopy give MIYABI a particularly playful and at the same time uniform appearance. Due to the flat design, MIYABI does not take up much space in the room and can be used in the kitchen, over the dining table or in the living room. Of course, MIYABI can also be used in restaurants, cafés, and hotels.

The series consists of pendant luminaires in 3 different sizes and available in the colors gold, rose gold, silver and black chrome.

MIYABI Təble Opal Glas, Black Chrome H: 32,7 cm

SUMMA SUMMERA

SUMMERA defines itself through all the small details which round off the profile and let the beauty of this lamp shine. The technique is modern and is kept simple, so SUMMERA can be installed without any effort and impress with its quality.