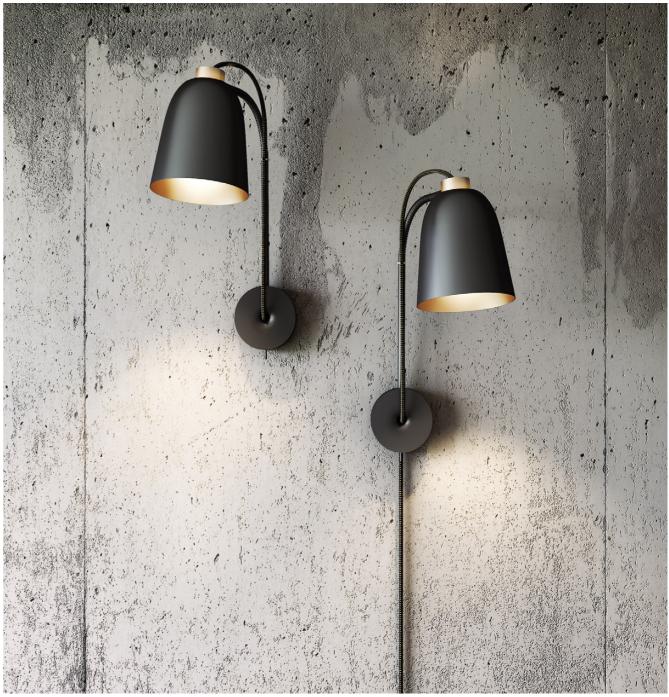

The fascinating designs are eye-catchers in every ambiance

SUMMERA Floor Matt Black/Gold - Gold + Black/Gold

Matt Black/Gold -Gold + Black/Gold

Matt Black -Pall. Silver + White

Matt Black -Gold + Black/Gold

Matt Black/Rose -Rose + Black

SUMMERA Table Matt Black/Gold - Gold + Black/Gold

SUMMERA Wall Matt Black/Gold - Gold + Black/Gold

Matt White -Pall. Silver + White

Matt White – Rose + White/Rose

SUMMERA Wall Matt White/Gold - Gold + White/Gold