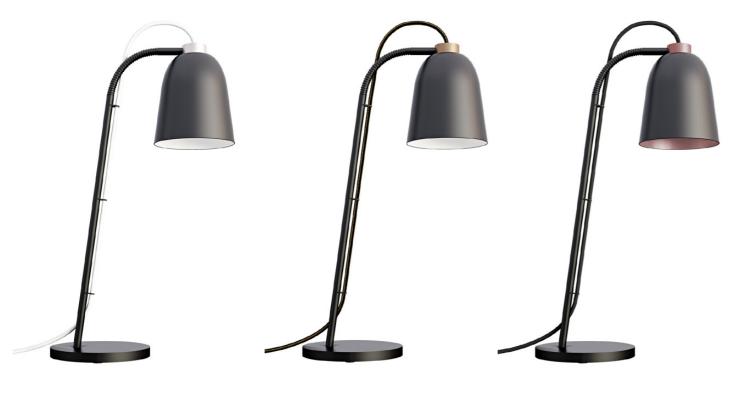

## Every combination is special

The costumer designs his lamp himself: from the quality of the shade's surface all the way to he color of the textile cord for the cable. You can even select the painting for inside the lampshade.

The varicolored ceiling canopies are magnetic, so the beauty of the lamp is absolute.

We know that every costumer of ours has their own taste and that's why we make it possible for you to fulfill your individual desires and express your personality with SUMMERA.

Matt Black/Rose -Rose + Black

SUMMERA Table Matt Black/Gold - Gold + Black/Gold

SUMMERA Wall Matt Black/Gold - Gold + Black/Gold

Matt White -Pall. Silver + White

Matt White – Rose + White/Rose

SUMMERA Wall Matt White/Gold - Gold + White/Gold