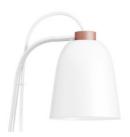

# GERMAN DESIGN AWARD WINNER 2017

SUMMERA Large Matt More Grey - Susp. Pall. Silver - White

SUMMERA, Mouth blown Opal glass

SUMMERA Large Matt Black/Gold - Susp. Gold - Black/Gold

SUMMERA Small White/Gold - Susp. Gold - White

The fascinating designs are eye-catchers in every ambiance

SUMMERA Floor Matt Black/Gold - Gold + Black/Gold

Matt Black/Gold -Gold + Black/Gold

Matt Black -Pall. Silver + White

Matt Black -Gold + Black/Gold

Matt Black/Rose -Rose + Black

SUMMERA Table Matt Black/Gold - Gold + Black/Gold

SUMMERA Wall Matt Black/Gold - Gold + Black/Gold

Matt White -Pall. Silver + White

Matt White – Rose + White/Rose

SUMMERA Wall Matt White/Gold - Gold + White/Gold