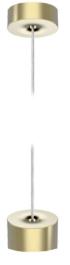

The series consists of pendant luminaires in 3 different sizes and available in the colors gold, rose gold, silver and black chrome.

MIYABI Təble Opal Glas, Black Chrome H: 32,7 cm

SUMMA SUMMERA

SUMMERA defines itself through all the small details which round off the profile and let the beauty of this lamp shine. The technique is modern and is kept simple, so SUMMERA can be installed without any effort and impress with its quality.