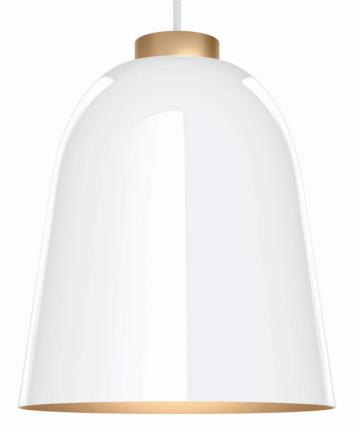

MIYABI Medium Opal Glas, Black Chrome + Black cord

The mouth-blown lampshade made of shiny triplex opal glass becomes an eye-catcher in any room. The colored upper part made of aluminum and the matching textile cables and ceiling canopy give MIYABI a particularly playful and at the same time uniform appearance. Due to the flat design, MIYABI does not take up much space in the room and can be used in the kitchen, over the dining table or in the living room. Of course, MIYABI can also be used in restaurants, cafés, and hotels.

The series consists of pendant luminaires in 3 different sizes and available in the colors gold, rose gold, silver and black chrome.

MIYABI Təble Opal Glas, Black Chrome H: 32,7 cm

SUMMA SUMMERA

SUMMERA defines itself through all the small details which round off the profile and let the beauty of this lamp shine. The technique is modern and is kept simple, so SUMMERA can be installed without any effort and impress with its quality.