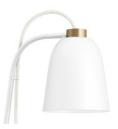

# GERMAN DESIGN AWARD WINNER 2017

SUMMERA Large Matt More Grey - Susp. Pall. Silver - White

SUMMERA, Mouth blown Opal glass

SUMMERA Large Matt Black/Gold - Susp. Gold - Black/Gold

SUMMERA Small White/Gold - Susp. Gold - White

The fascinating designs are eye-catchers in every ambiance

SUMMERA Floor Matt Black/Gold - Gold + Black/Gold

Matt Black/Gold -Gold + Black/Gold

Matt Black -Pall. Silver + White

Matt Black -Gold + Black/Gold

Matt Black/Rose -Rose + Black

SUMMERA Table Matt Black/Gold - Gold + Black/Gold

SUMMERA Wall Matt Black/Gold - Gold + Black/Gold

Matt White -Pall. Silver + White

Matt White – Rose + White/Rose

SUMMERA Wall Matt White/Gold - Gold + White/Gold