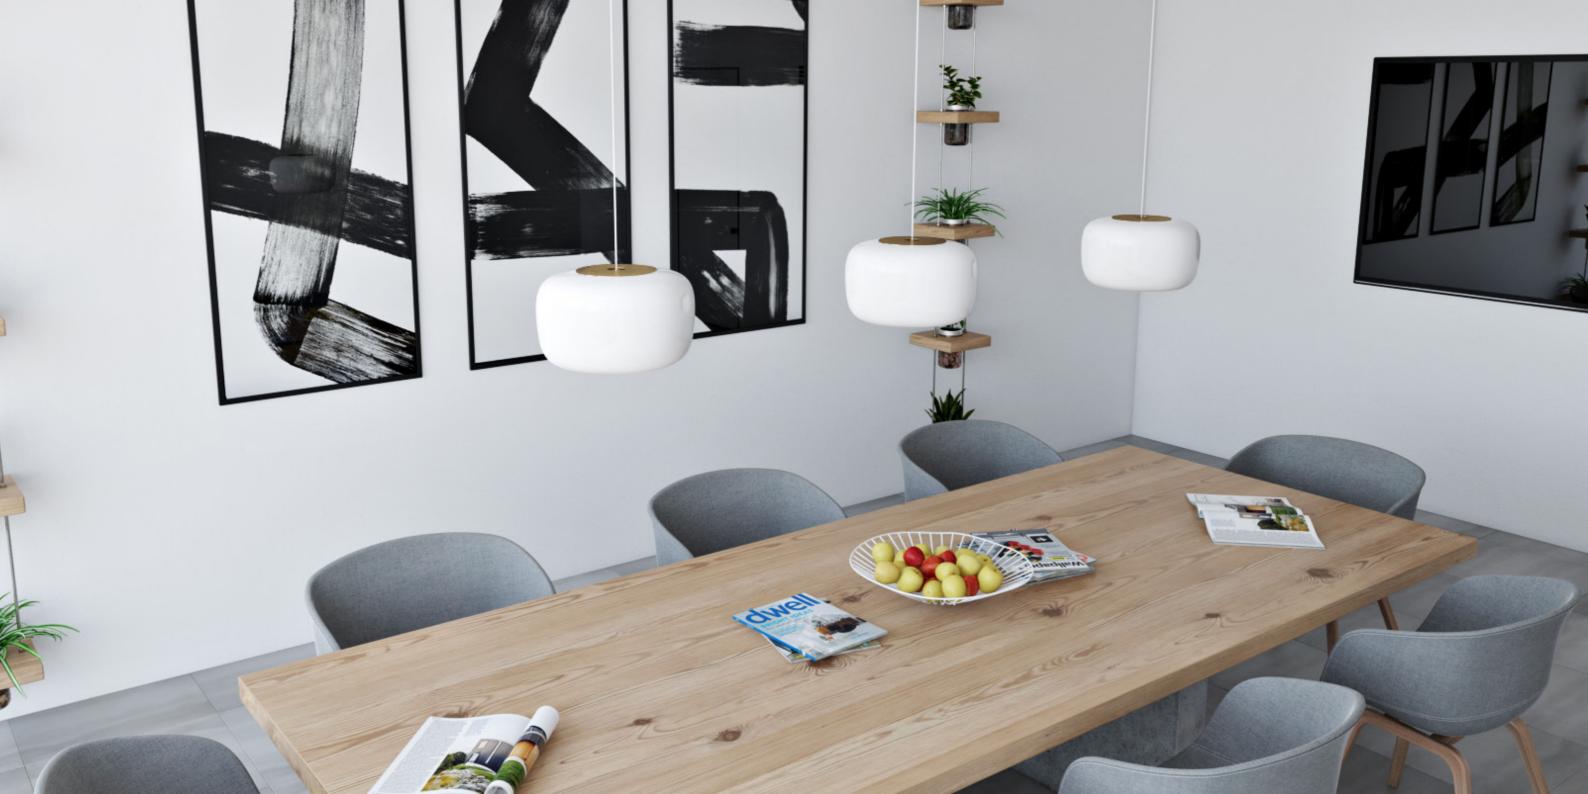

### MIYABI - Elegant and refine

The name MIYABI comes from Japanese and stands for elegance and refinement, which can be beautifully seen in its shape and materials. This new series, designed by the renowned Swiss designer Sven Adolph, is not only attractive in its functionality but above all in its unique design. The mathematical curves, which describe the outer contour, can nevertheless be viewed differently and harmoniously from every perspective. Its mysterious tension between the round and the angular attracts the observer in every sense.

MIYABI Medium Opal Glas, Black Chrome + Black cord

The mouth-blown lampshade made of shiny triplex opal glass becomes an eye-catcher in any room. The colored upper part made of aluminum and the matching textile cables and ceiling canopy give MIYABI a particularly playful and at the same time uniform appearance. Due to the flat design, MIYABI does not take up much space in the room and can be used in the kitchen, over the dining table or in the living room. Of course, MIYABI can also be used in restaurants, cafés, and hotels.