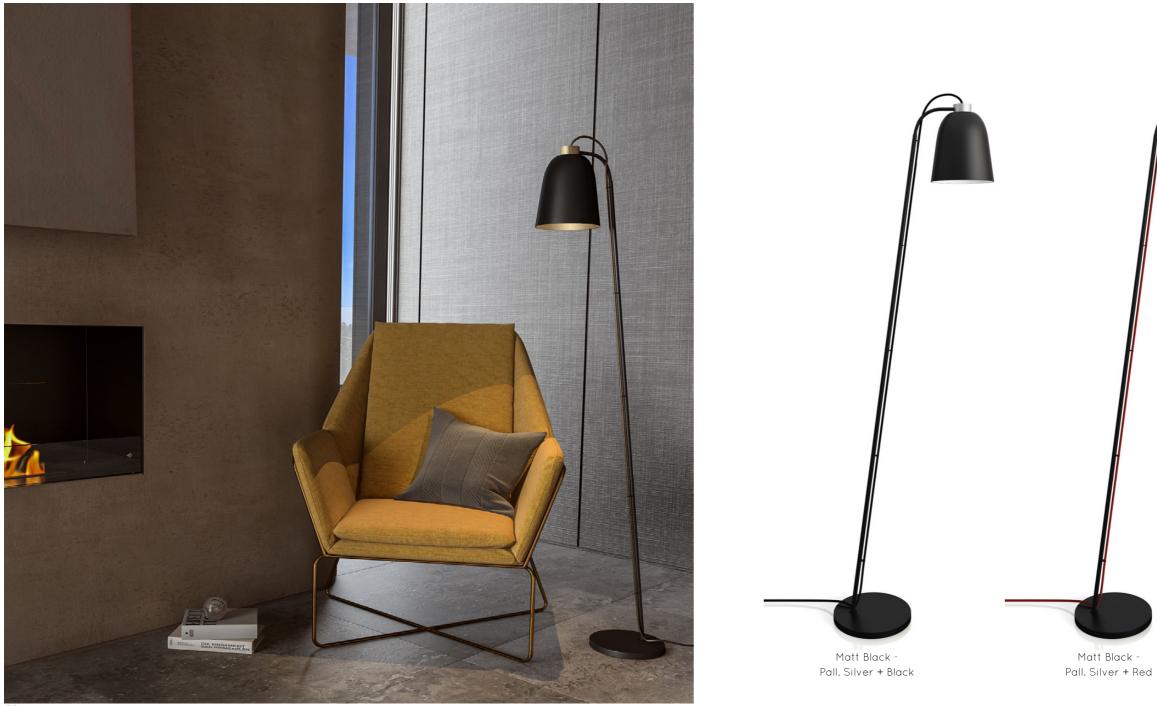

Gold - White 3 Meter 6 Meter

Gold - White/Gold 3 Meter 6 Meter

.

Pall. Silver - White Rose - White/Rose 3 Meter 6 Meter

Rose - White 3 Meter 6 Meter

Rose - Black 3 Meter 6 Meter

Matt Black -Pall. Silver + Black Floor 11001 Table 12001 Wall 13001

Matt Black -Gold + Black Floor 11005 Table 12005 Wall 13005

Matt Black -Pall. Silver + Red Floor 11002 Table 12002 Wall 13002

Matt Black/Gold -Gold + Black/Gold Floor 11006 Table 12006 Wall 13006

Matt Black -