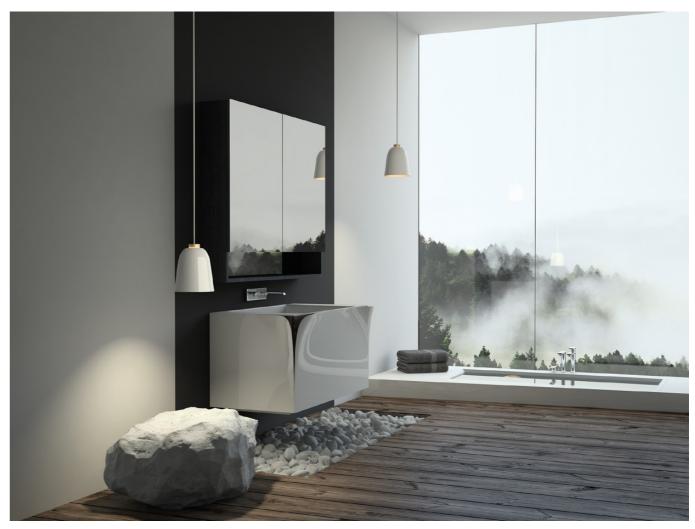

MIYABI Medium Opal Glas, Black Chrome + Black cord

The mouth-blown lampshade made of shiny triplex opal glass becomes an eye-catcher in any room. The colored upper part made of aluminum and the matching textile cables and ceiling canopy give MIYABI a particularly playful and at the same time uniform appearance. Due to the flat design, MIYABI does not take up much space in the room and can be used in the kitchen, over the dining table or in the living room. Of course, MIYABI can also be used in restaurants, cafés, and hotels.

The series consists of pendant luminaires in 3 different sizes and available in the colors gold, rose gold, silver and black chrome.

MIYABI Təble Opal Glas, Black Chrome H: 32,7 cm

SUMMA SUMMERA

SUMMERA defines itself through all the small details which round off the profile and let the beauty of this lamp shine. The technique is modern and is kept simple, so SUMMERA can be installed without any effort and impress with its quality.