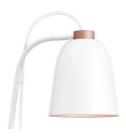

# GERMAN DESIGN AWARD WINNER 2017

SUMMERA Large Matt More Grey - Susp. Pall. Silver - White

SUMMERA, Mouth blown Opal glass

SUMMERA Large Matt Black/Gold - Susp. Gold - Black/Gold

SUMMERA Small White/Gold - Susp. Gold - White

The fascinating designs are eye-catchers in every ambiance

SUMMERA Floor Matt Black/Gold - Gold + Black/Gold

Matt Black/Gold -Gold + Black/Gold

Matt Black -Pall. Silver + White

Matt Black -Gold + Black/Gold

Matt Black/Rose -Rose + Black

SUMMERA Table Matt Black/Gold - Gold + Black/Gold

SUMMERA Wall Matt Black/Gold - Gold + Black/Gold

Matt White -Pall. Silver + White

Matt White – Rose + White/Rose

SUMMERA Wall Matt White/Gold - Gold + White/Gold