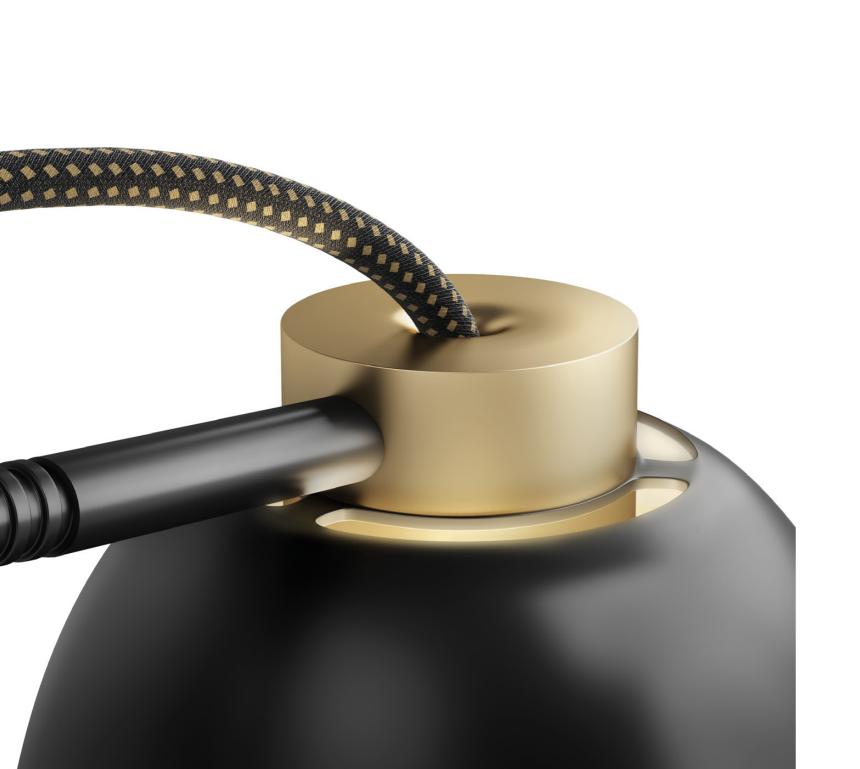

## Every combination is special

The costumer designs his lamp himself: from the quality of the shade's surface all the way to he color of the textile cord for the cable. You can even select the painting for inside the lampshade.

The varicolored ceiling canopies are magnetic, so the beauty of the lamp is absolute.

We know that every costumer of ours has their own taste and that's why we make it possible for you to fulfill your individual desires and express your personality with SUMMERA.