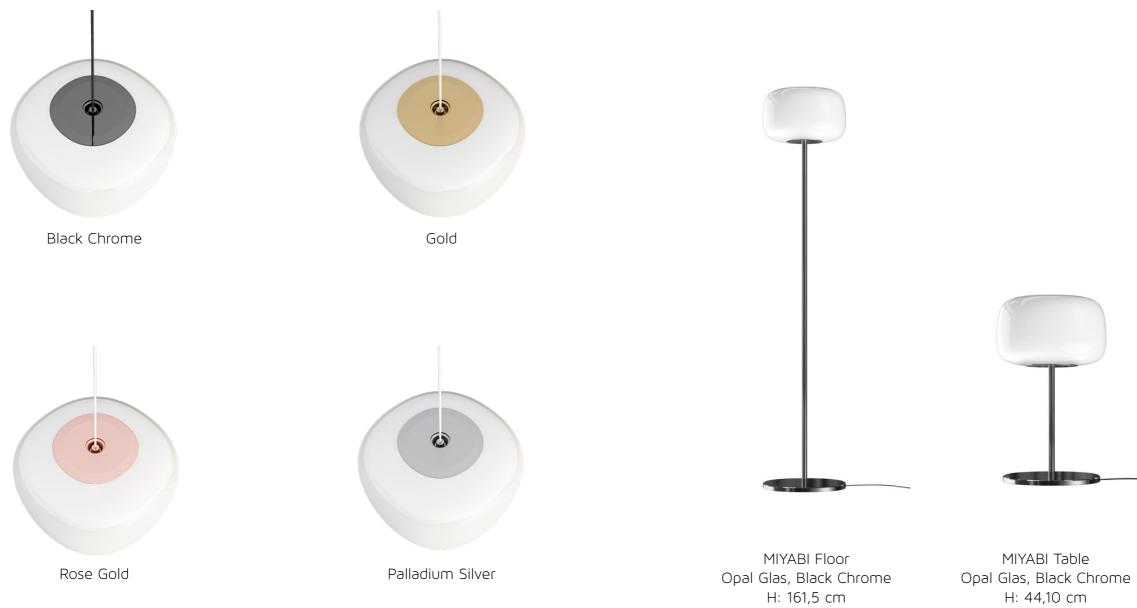

The series consists of pendant luminaires in 3 different sizes and available in the colors gold, rose gold, silver and black chrome.

MIYABI Təble Opal Glas, Black Chrome H: 32,7 cm

SUMMA SUMMERA

SUMMERA defines itself through all the small details which round off the profile and let the beauty of this lamp shine. The technique is modern and is kept simple, so SUMMERA can be installed without any effort and impress with its quality.