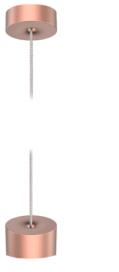

The series consists of pendant luminaires in 3 different sizes and available in the colors gold, rose gold, silver and black chrome.

MIYABI Təble Opal Glas, Black Chrome H: 32,7 cm

SUMMA SUMMERA

SUMMERA defines itself through all the small details which round off the profile and let the beauty of this lamp shine. The technique is modern and is kept simple, so SUMMERA can be installed without any effort and impress with its quality.