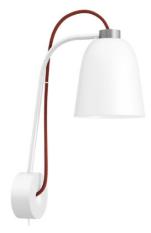

The fascinating designs are eye-catchers in every ambiance

SUMMERA Floor Matt Black/Gold - Gold + Black/Gold

Matt Black/Gold -Gold + Black/Gold

Matt Black -Pall. Silver + White

Matt Black -Gold + Black/Gold

Matt Black/Rose -Rose + Black

SUMMERA Table Matt Black/Gold - Gold + Black/Gold

SUMMERA Wall Matt Black/Gold - Gold + Black/Gold

Matt White -Pall. Silver + White

Matt White – Rose + White/Rose

SUMMERA Wall Matt White/Gold - Gold + White/Gold