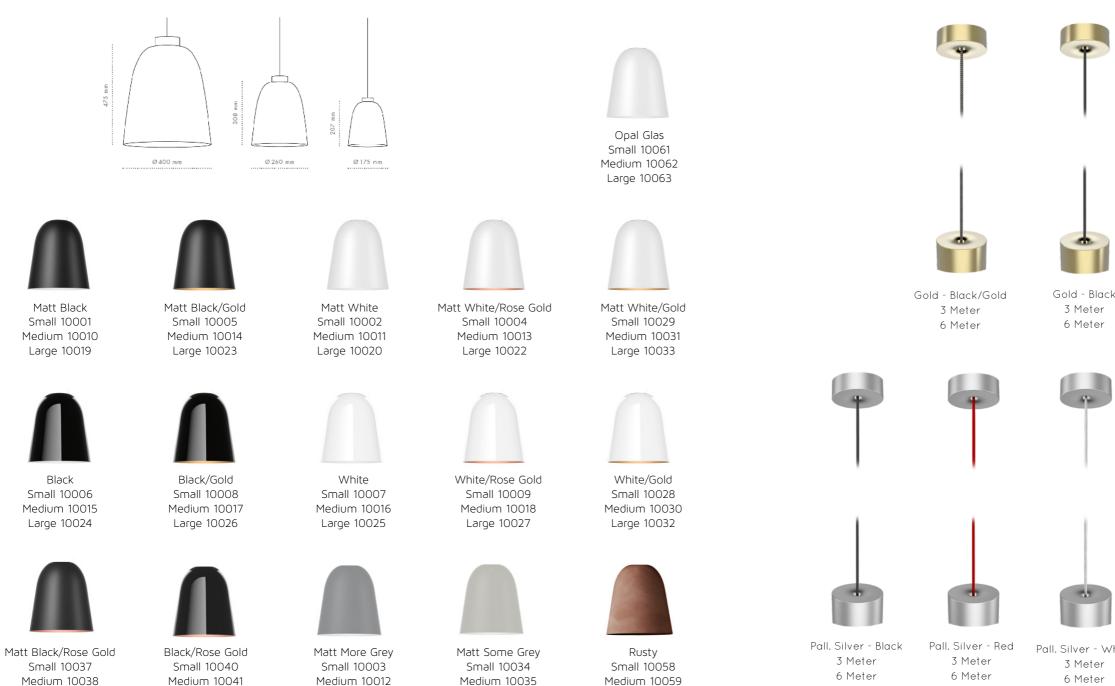

Matt White – Pall. Silver + White

Matt White – Gold + White/Gold

SUSPENSION

Large 10036

Large 10039

Large 10042

Large 10021

Large 10060

Gold - White 3 Meter 6 Meter

Gold - White/Gold 3 Meter 6 Meter

.

Pall. Silver - White Rose - White/Rose 3 Meter 6 Meter

Rose - White 3 Meter 6 Meter

Rose - Black 3 Meter 6 Meter

Matt Black -Pall. Silver + Black Floor 11001 Table 12001 Wall 13001

Matt Black -Gold + Black Floor 11005 Table 12005 Wall 13005

Matt Black -Pall. Silver + Red Floor 11002 Table 12002 Wall 13002

Matt Black/Gold -Gold + Black/Gold Floor 11006 Table 12006 Wall 13006

Matt Black -

Pall. Silver + White

Floor 11003

Matt Black/Gold Gold + Black Floor 11007 Table 12007 Wall 13007

Matt Black -Gold + Black/Gold Floor 11004 Table 12004 Wall 13004

Matt Black/Rose -Rose + Black Floor 11008 Table 12008 Wall 13008

Matt White -Pall. Silver + Black Floor 11009 Table 12009 Wall 13009

Matt White -Pall. Silver + Red Floor 11010 Table 12010 Wall 13010

Matt White -Gold + White Floor 11013 Table 12013 Wall 13013

Matt White -Rose + White/Rose Floor 11014 Table 12014 Wall 13014

Matt White/Gold Gold + White Floor 11017 Table 12017 Wall 13017

Matt White/Rose Rose + White/Rose Floor 11018 Table 12018 Wall 13018

Matt White -Pall. Silver + White Floor 11011 Table 12011 Wall 13011

Matt White -Gold + White/Gold Floor 11012 Table 12012 Wall 13012

Matt White -Rose + White Floor 11015 Table 12015 Wall 13015

Matt White/Gold -Gold + White/Gold Floor 11016 Table 12016 Wall 13016

Matt White/Rose -Rose + White Floor 11019 Table 12019 Wall 13019