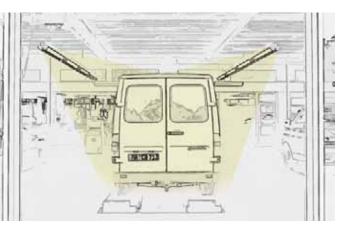

## FUNCTIONAL AREAS

LIGHTING AREAS IN THE CAR SHOWROOM

PRODUCTS

Especially for the automotive trade Ansorg has put together a selection of luminaires that best illuminate all functional areas. Hence the requirements and tasks are always ideally met and covered. Our product portfolio provides a secure basis with regard to the technology and the optimum price/

+ Systematic illumination of goods, emphasizing of the products against + Lighting effects with excellent color rendering and color recognition

New car presentation

- + Position-dependent ambient lighting recommended + With the lighting the scenes are set for the vehicles
- + Light and shade underline the physical effect of the vehicle
- Preferably use of point-like light sources
  Lighting of the vertical wall surfaces facilitates the perception of the showroom as a whole and makes orientation within the room easier
- + Illuminance on the rear wall was meant ideally to be twice that of the ambient light
- + Long-distance impact of the car showroom can be enhanced with intense illumination near thewindows