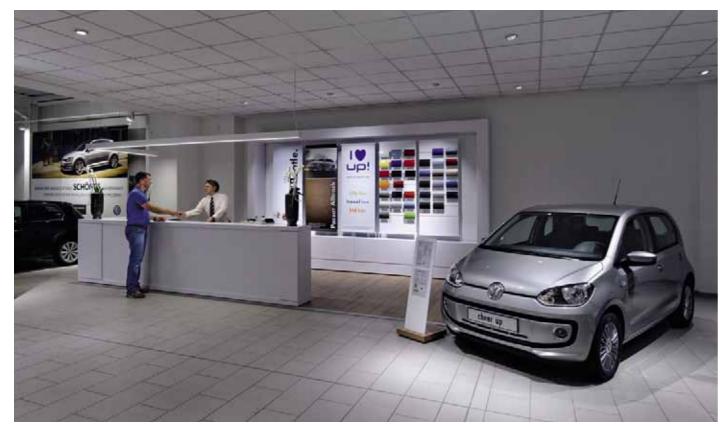

## VVV FISSER & SCHEERS EMMERICH, GERMANY

#### PROJECT DETAILS

- **→** Area: 420 m<sup>2</sup>

- Aled: 420 M²
  Client: Fisser & Scheers GmbH & Co. KG, Emmerich
  Lighting design: Ansorg GmbH, Mülheim
  Photographer: Tobias Trapp, Oldenburg
  Luminaires: Take TKL, Cardo CBL,
  Lightstripe LWL, Special solution