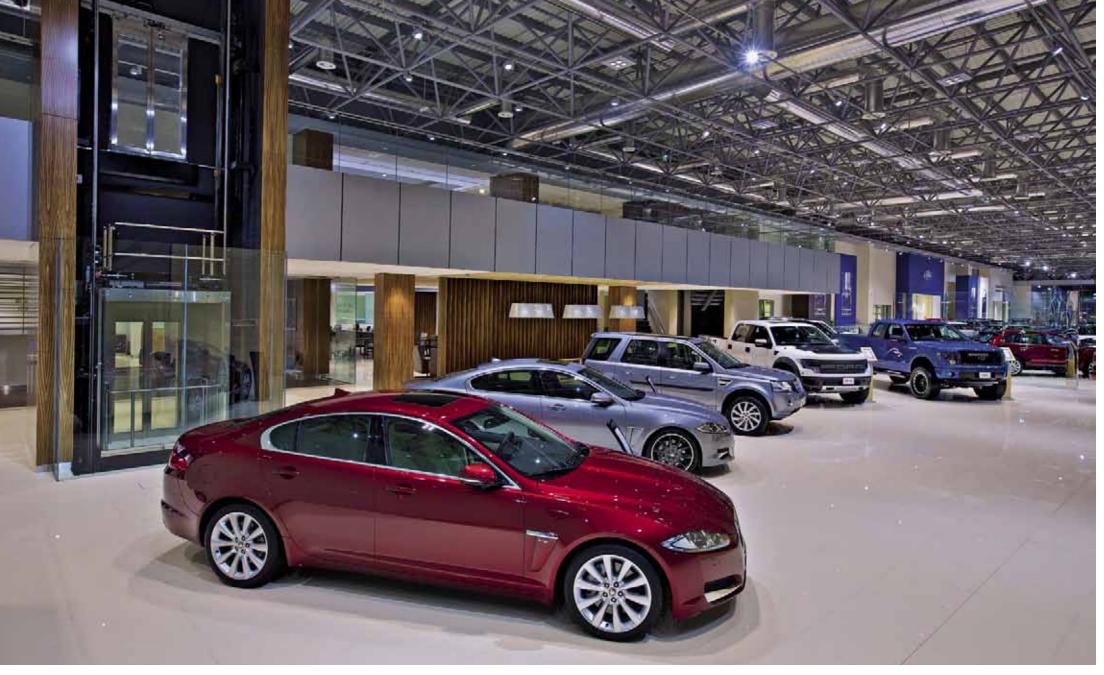

+ Homogeneous, whole-area illumination

+ Linear lighting

Used car presentation

- + Emotional illumination
- + Indirect and hence diffuse light makes the paintwork surface appear ho-

Accessory shop

Car colors and car paints

+ Systematic illumination of goods, emphasizing of the products against + Lighting effects with excellent color rendering and color recognition

New car presentation

- + Position-dependent ambient lighting recommended + With the lighting the scenes are set for the vehicles
- + Light and shade underline the physical effect of the vehicle
- Preferably use of point-like light sources
  Lighting of the vertical wall surfaces facilitates the perception of the showroom as a whole and makes orientation within the room easier
- + Illuminance on the rear wall was meant ideally to be twice that of the ambient light
- + Long-distance impact of the car showroom can be enhanced with intense illumination near thewindows