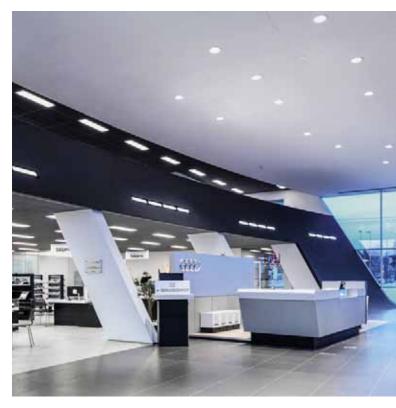

- Waiting area

- + Great long-distance impact by means of illuminated logo on rear wall + Subdued, atmospheric lighting – separated from the ambient lighting
- + Decorative lighting

Customer service counter

+ Computer monitor-compatible workstation lighting according to the Workplace Ordinance

- + Functional illumination of the vehicle + Homogeneous ambient lighting
- + Accentuated illumination of the accessories