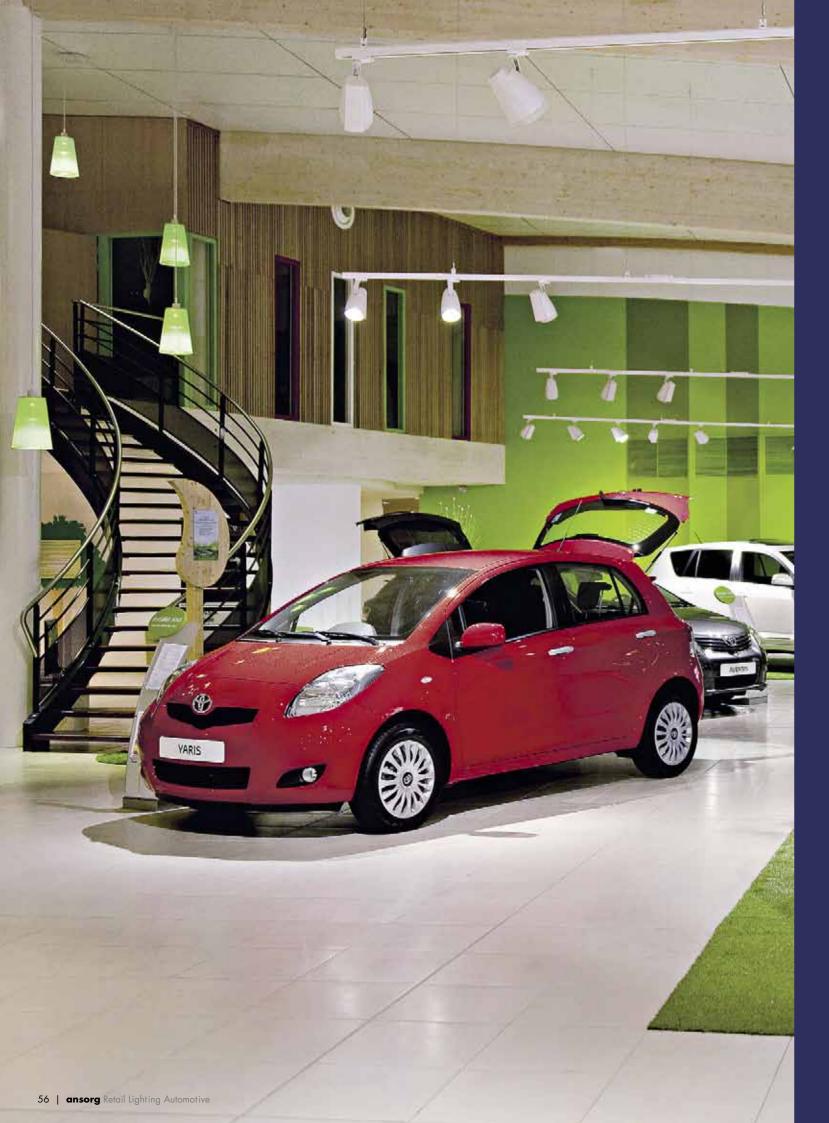

## LA ROCHELLE, FRANCE

#### PRODUCTS

#### VELO

- + Integrated temperature separation between reflector and ballast equipment in a very confined space: this results in a higher product life for all of the components and at the same time makes a compact structural shape possible

  + Efficient reflectors and a
- high light output reduce the number of luminaires required

#### BOLA

- + Rotationally symmetrical wallwasher with a low recessing depth creating an impression of being flush with the ceiling + The reflector equipment
- permits homogeneous illumination flush with the ceiling as far as the floor. Due to the secondary reflector, additional illumination of the top edges of the walls is not necessary

#### CARDO

- The design networking with the series Brick, Lightstripe and Cardo Systems favours the creation of a harmonious ceiling design

  Due to mounting on gimbals, the light can be directed in any direction desired.
- any direction desired

#### PROJECT DETAILS

- + Area: 1,066 m²
  + Client: Toyota France, Vaucresson Cedex
  + Architect: Toyota France, Vaucresson Cedex
  + Lighting design: Ansorg France
  + Photographer: Ansorg France
  + Luminaires: Velo VEL, Bola, Cardo, Classic Ball