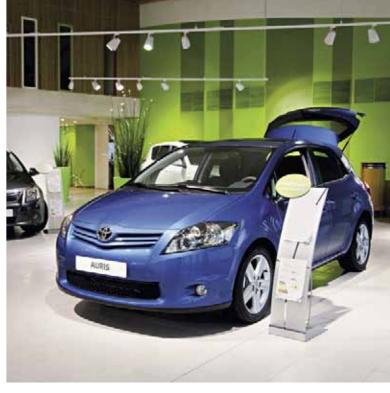

#### PRODUCTS

#### BIT

- Particularly economical spotlight with a light output ratio of up to 80%
   Material selection from the point of view of sustainability
   Very good price/performance ratio (low investment per klm)

#### PROJECT DETAILS

- Area: 850 m²
   Client: Werner Automobile GmbH, Bremen
   Architect: Planerzirkel consulting architects GmbH, Hildesheim
   Lighting design: Ansorg GmbH, Mülheim
   Photographer: Tobias Trapp, Oldenburg
   Luminaires: Bit BTC