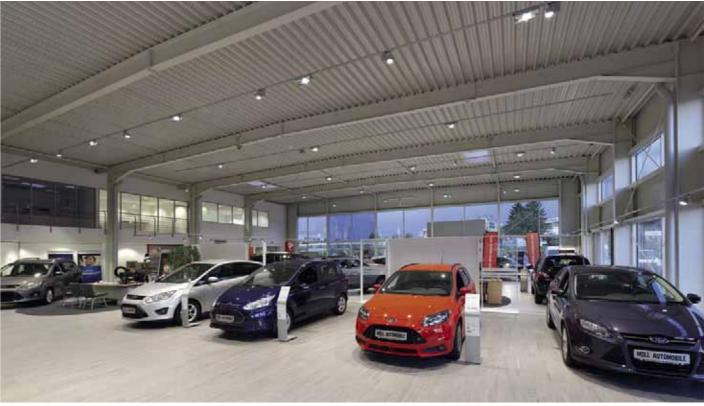

## AUTOHAUS MOLL AACHEN, GERMANY

#### TAKE

- + Economic efficiency and long product life due to a high-quality luminaire
- housing
   Optimised reflector technology for brilliant light quality and high efficiencies
- + Maintenance and userfriendly and can be fitted without the use of tools

#### NAVO

- Efficient and economical LED-lighting solution
  Dynamical accentuated
- light distribution, focusable for different aisle widths

  Innovative geometry of luminaire
- + Innovative reflector technology

#### LIGHTSTRIPE

- + Extensive, modular luminaire system for universal lighting tasks
- tasks
  Extensible to form an infinitely long lighting duct system
  Maximum flexibility, since it can at any time be adjusted to changed space situations

#### PROJECT DETAILS

- Area: 1,962 m²
  Client: Moll Automobile
   GmbH & Co. KG, Aachen
  Lighting design: Ansorg GmbH, Mülheim
  Photographer: Tobias Trapp, Oldenburg
  Luminaires: Take TKL, Navo Special Solution, Lightstripe LCL