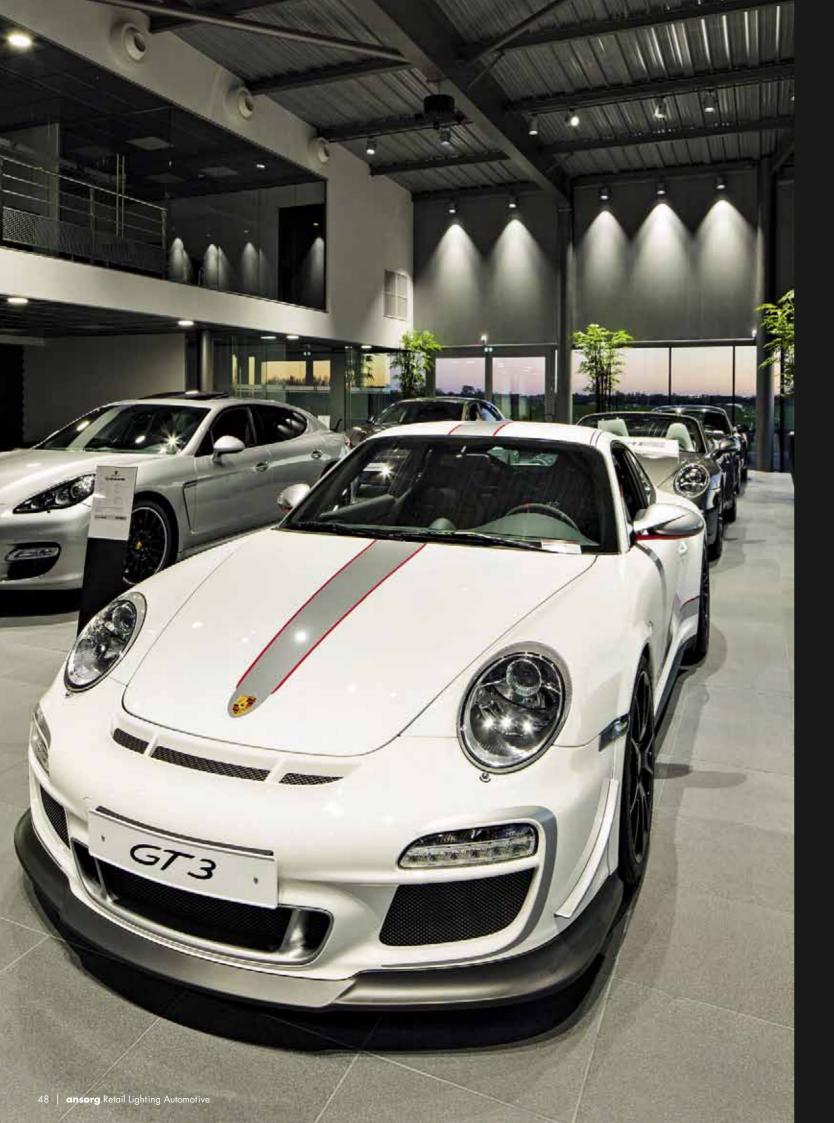

## PORSCHE LA ROCHELLE, FRANCE

#### PRODUCTS

#### TECNO

- + Reduction to a basic
- Reduction to a basic geometrical shape
   Facelift: greater economic efficiency due to the use of low-loss ballast equipment with optimised reflector efficiency

#### BRICK

- + Qualitatively high-grade material version made of diecast aluminium
- The position of the tilting mechanism at only one point makes it possible to use it as a directional spotlight or as a downlight

#### PROJECT DETAILS

- + Area: 390 m²

- Area: 390 m²
  Client: Porsche France SA, Boulogne Billancourt
  Architect: Fréderic Periot, Les Sables d'Olonne
  Lighting design: Porsche France SA, Boulogne Billancourt, Ansorg France
  Photographer: Ansorg France
  Luminaires: Tecno TBL, Brick BML