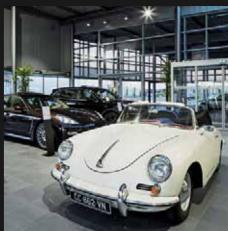

## PORSCHE LA ROCHELLE, FRANCE

#### PRODUCTS

#### TECNO

- + Reduction to a basic
- Reduction to a basic geometrical shape
   Facelift: greater economic efficiency due to the use of low-loss ballast equipment with optimised reflector efficiency

#### BRICK

- + Qualitatively high-grade material version made of diecast aluminium
- The position of the tilting mechanism at only one point makes it possible to use it as a directional spotlight or as a downlight

#### PROJECT DETAILS

- + Area: 390 m²

- Area: 390 m²
  Client: Porsche France SA, Boulogne Billancourt
  Architect: Fréderic Periot, Les Sables d'Olonne
  Lighting design: Porsche France SA, Boulogne Billancourt, Ansorg France
  Photographer: Ansorg France
  Luminaires: Tecno TBL, Brick BML