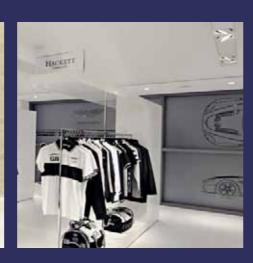

### ASTON MARTIN

NURBURGRING, GERMANY

#### CARDO

- + The design networking with the series Brick, Lightstripe and Cardo Systems favours the creation of a harmonious ceiling design
- Due to mounting on gimbals, the light can be directed in any direction desired

#### **TECNO**

- + Reduction to a basic geometrical shape
- Facelift: greater economic efficiency due to the use of low-loss ballast equipment with optimised reflector efficiency

#### LINEA

- + Good glare reduction of the reflectors for optimum ease of vision
- MultiWatt ballast increases the flexibility for the use of various lamp wattages
- + Solution for ambient lighting with good price/performance ratio

- **+** Area: 190 m²
- + Architect: Imagination, London
- + Lighting design: Ansorg GmbH, Mülheim
- + Shopfitter: Deco Leisure GmbH, Wesel
- + Photographer: Aston Martin Lagonda Ltd., Warwick
- + Luminaires: Cardo, Tecno, Linea