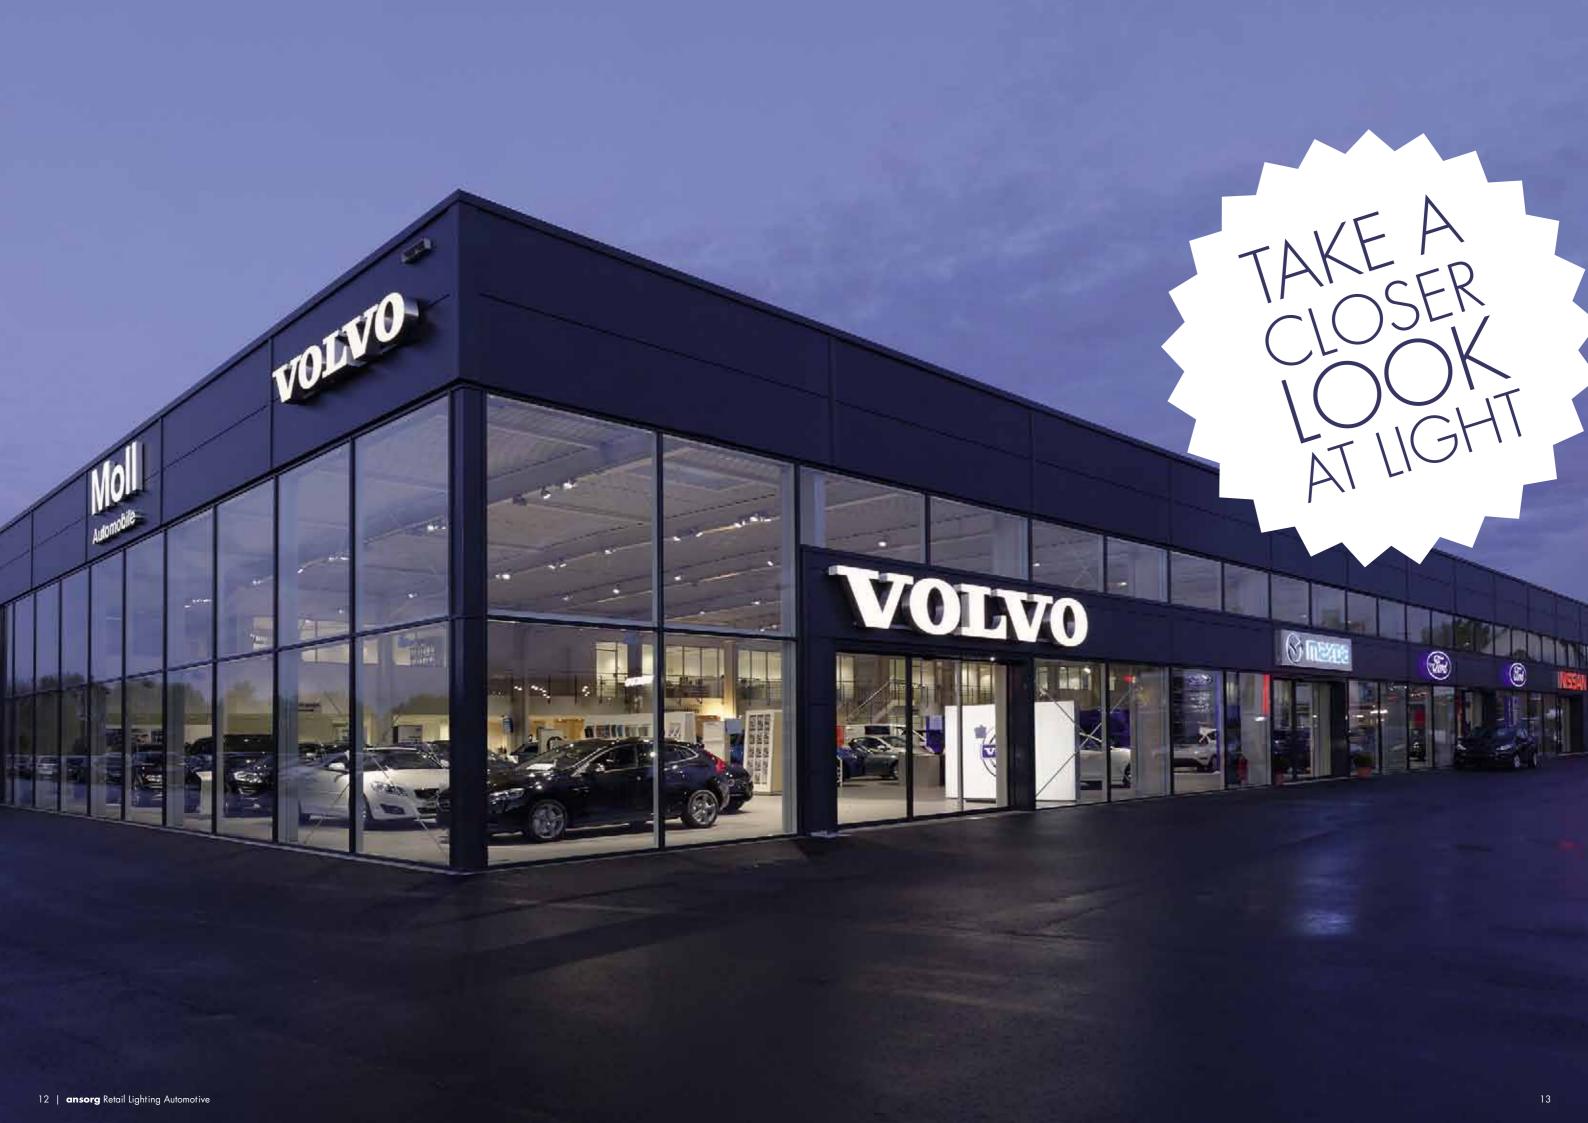

## CAR SHOWROOMS ARE REALMS TO BE EXPERIENCED.

Light is an important tool with which the vehicles on display are given a perfect charisma and a visit to the car dealer becomes a sensuous experience.

By means of different lighting situations in each case different shape elements are to be placed at the forefront. Direct and indirect light, point-shaped or wide-area lighting, light colour temperature and intensity are only some of the parameters that

influence the plasticity and hence the character of the vehicle.

The lighting for a car showroom is an important investment. The aim of every investment is the promotion of sales.

By means of customized lighting design with optimized energy consumption and long maintenance cycles operating costs can be significantly reduced.