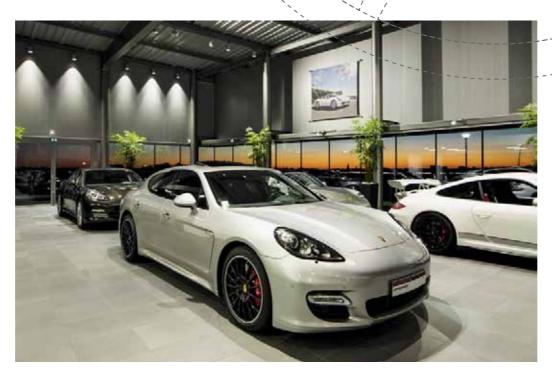

## PORSCHE LA ROCHELLE, FRANCE

#### PROJECT DETAILS

- + Area: 390 m²

- Area: 390 m²
  Client: Porsche France SA, Boulogne Billancourt
  Architect: Fréderic Periot, Les Sables d'Olonne
  Lighting design: Porsche France SA, Boulogne Billancourt, Ansorg France
  Photographer: Ansorg France
  Luminaires: Tecno TBL, Brick BML