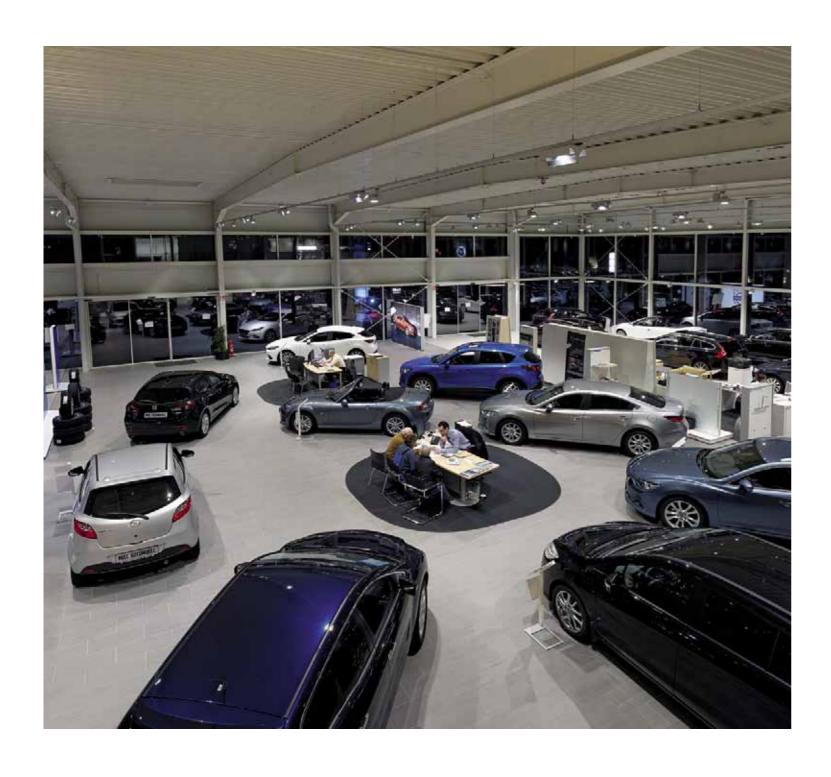

## AUTOHAUS MOLL AACHEN, GERMANY

## AUTOHAUS MOLL

#### PROJECT DETAILS

- Area: 1,962 m²
  Client: Moll Automobile
   GmbH & Co. KG, Aachen
  Lighting design: Ansorg GmbH, Mülheim
  Photographer: Tobias Trapp, Oldenburg
  Luminaires: Take TKL, Navo Special Solution, Lightstripe LCL