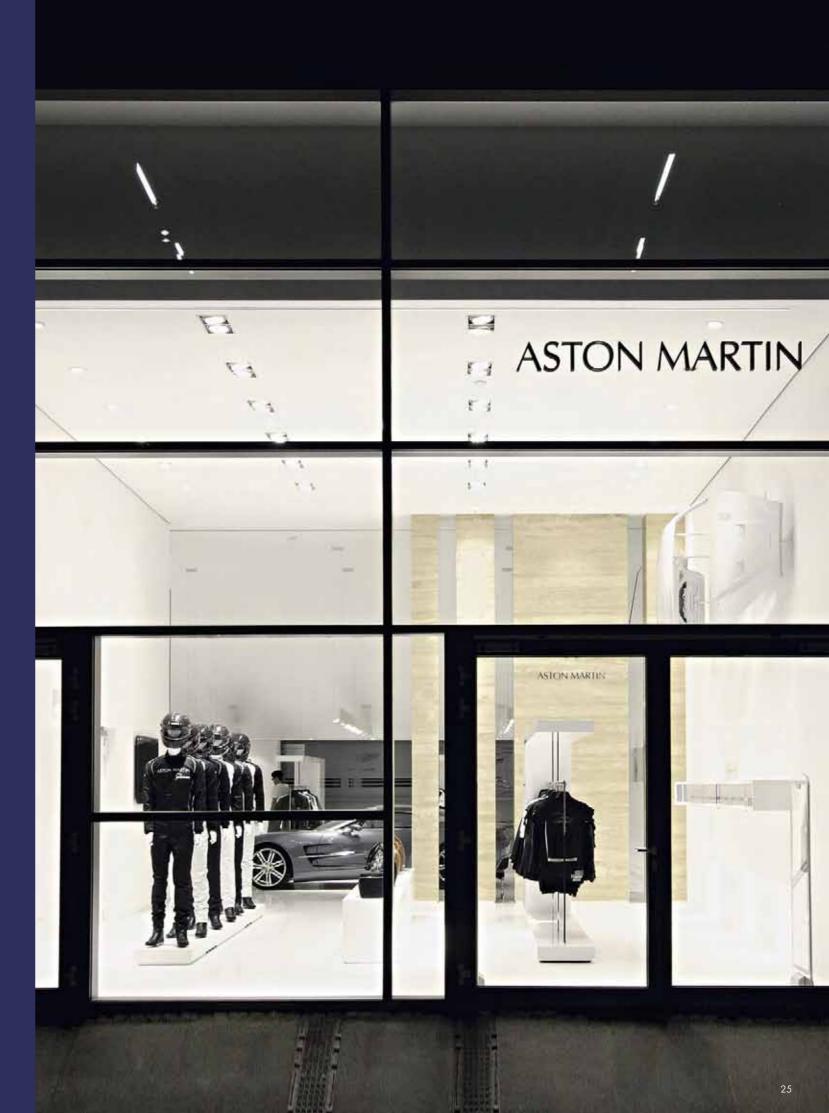

### ASTON MARTIN

NURBURGRING, GERMANY

#### CARDO

- + The design networking with the series Brick, Lightstripe and Cardo Systems favours the creation of a harmonious ceiling design
- Due to mounting on gimbals, the light can be directed in any direction desired

#### **TECNO**

- + Reduction to a basic geometrical shape
- Facelift: greater economic efficiency due to the use of low-loss ballast equipment with optimised reflector efficiency

#### LINEA

- + Good glare reduction of the reflectors for optimum ease of vision
- MultiWatt ballast increases the flexibility for the use of various lamp wattages
- + Solution for ambient lighting with good price/performance ratio

- **+** Area: 190 m²
- + Architect: Imagination, London
- + Lighting design: Ansorg GmbH, Mülheim
- + Shopfitter: Deco Leisure GmbH, Wesel
- + Photographer: Aston Martin Lagonda Ltd., Warwick
- + Luminaires: Cardo, Tecno, Linea