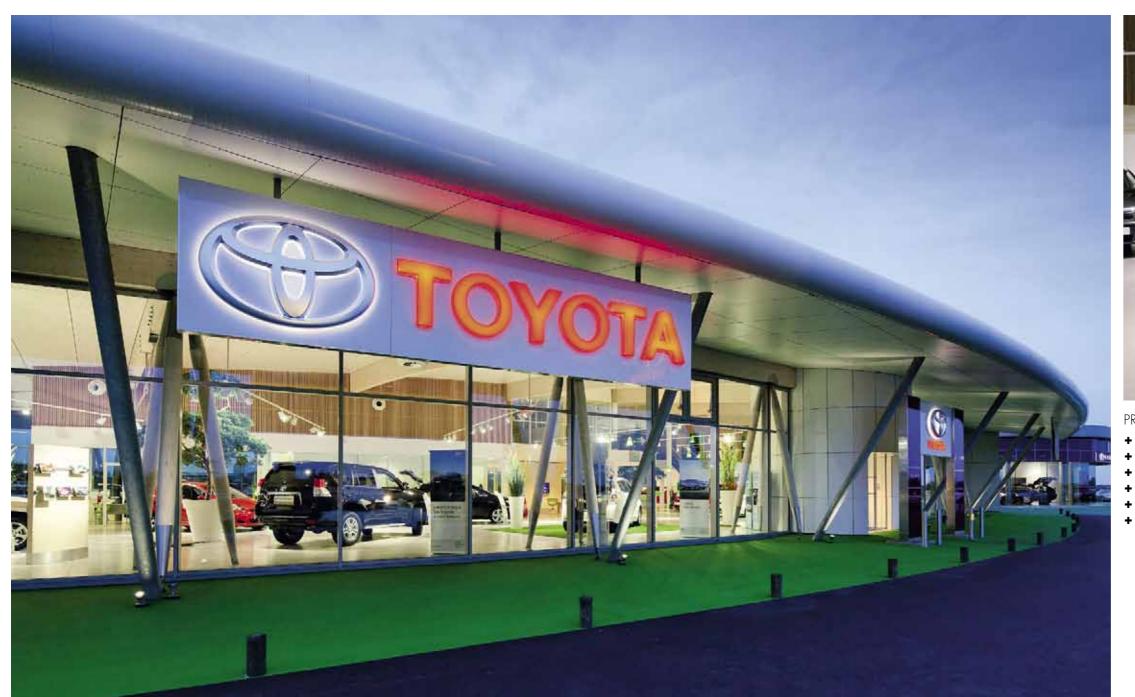

## LA ROCHELLE, FRANCE

#### VELO

- + Integrated temperature separation between reflector and ballast equipment in a very confined space: this results in a higher product life for all of the components and at the same time makes a compact structural shape possible

  + Efficient reflectors and a
- high light output reduce the number of luminaires required

#### BOLA

- + Rotationally symmetrical wallwasher with a low recessing depth creating an impression of being flush with the ceiling + The reflector equipment
- permits homogeneous illumination flush with the ceiling as far as the floor. Due to the secondary reflector, additional illumination of the top edges of the walls is not necessary

#### CARDO

- The design networking with the series Brick, Lightstripe and Cardo Systems favours the creation of a harmonious ceiling design

  Due to mounting on gimbals, the light can be directed in any direction desired.
- any direction desired

#### PROJECT DETAILS

- + Area: 1,066 m²
  + Client: Toyota France, Vaucresson Cedex
  + Architect: Toyota France, Vaucresson Cedex
  + Lighting design: Ansorg France
  + Photographer: Ansorg France
  + Luminaires: Velo VEL, Bola, Cardo, Classic Ball