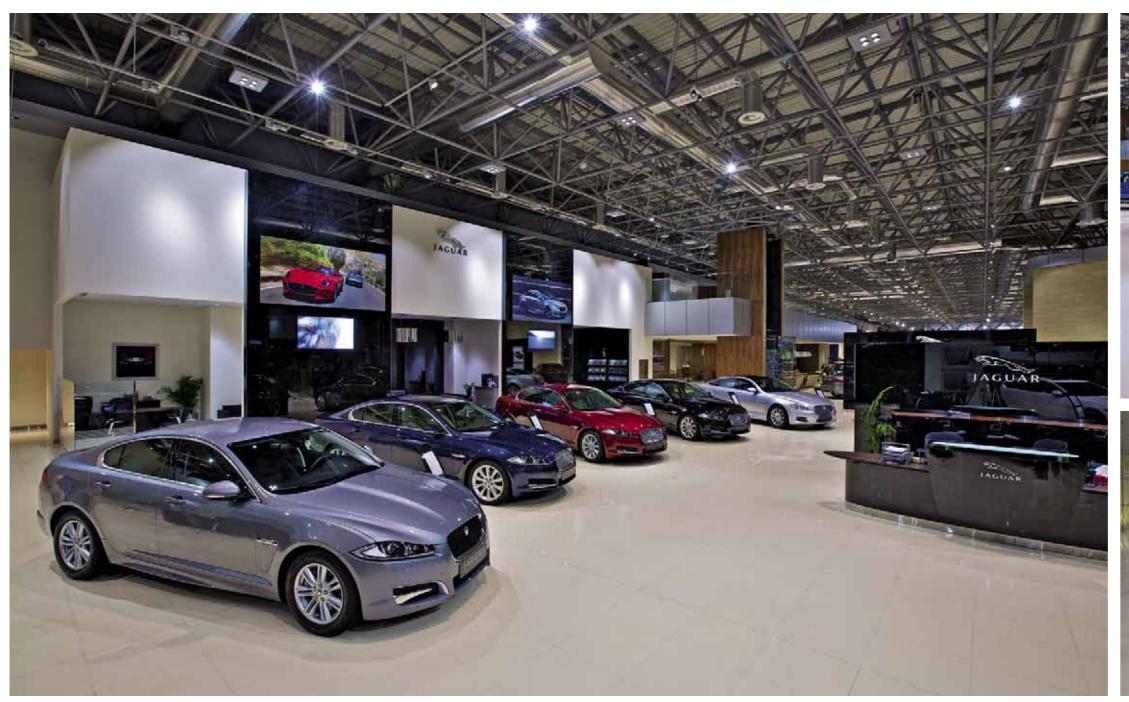

## CAR SHOWROOMS ARE REALMS TO BE EXPERIENCED.

Light is an important tool with which the vehicles on display are given a perfect charisma and a visit to the car dealer becomes a sensuous experience.

By means of different lighting situations in each case different shape elements are to be placed at the forefront. Direct and indirect light, point-shaped or wide-area lighting, light colour temperature and intensity are only some of the parameters that

influence the plasticity and hence the character of the vehicle.

The lighting for a car showroom is an important investment. The aim of every investment is the promotion of sales.

By means of customized lighting design with optimized energy consumption and long maintenance cycles operating costs can be significantly reduced.

+ Systematic illumination of goods, emphasizing of the products against + Lighting effects with excellent color rendering and color recognition

New car presentation

- + Position-dependent ambient lighting recommended + With the lighting the scenes are set for the vehicles
- + Light and shade underline the physical effect of the vehicle
- Preferably use of point-like light sources
  Lighting of the vertical wall surfaces facilitates the perception of the showroom as a whole and makes orientation within the room easier
- + Illuminance on the rear wall was meant ideally to be twice that of the ambient light
- + Long-distance impact of the car showroom can be enhanced with intense illumination near thewindows