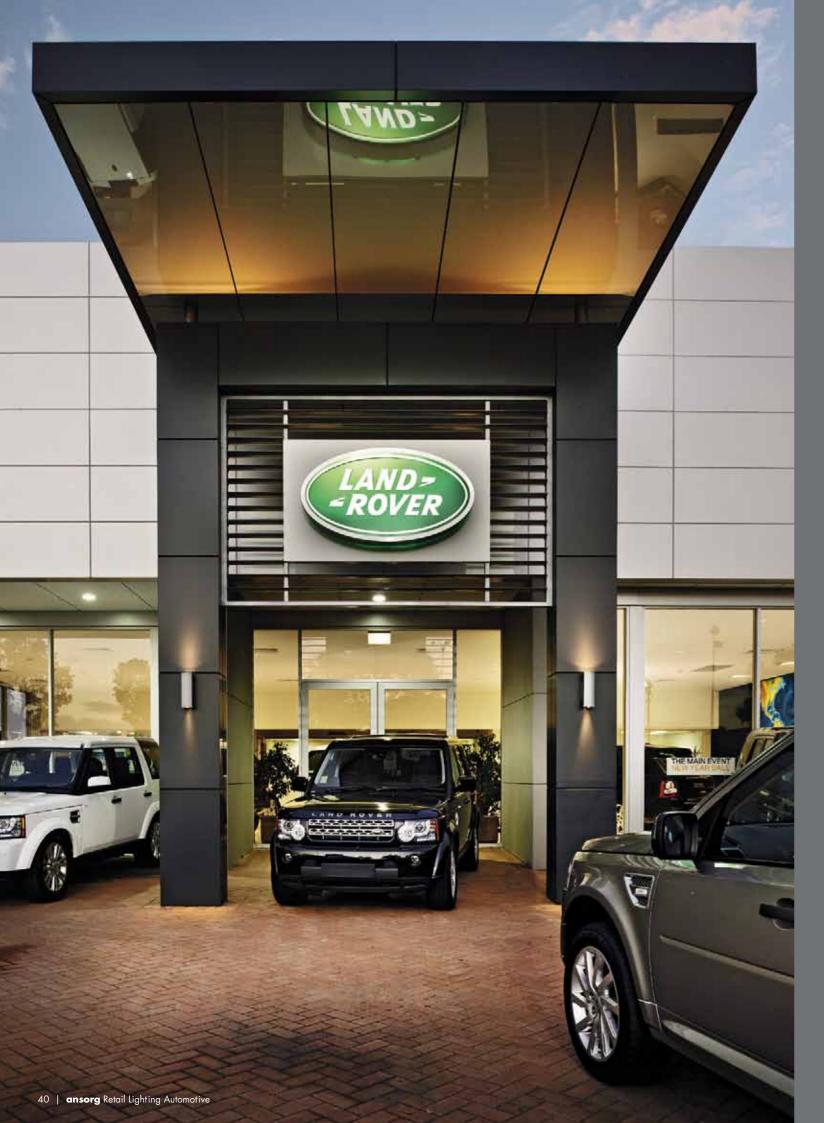

## LANDROVER PERTH, AUSTRALIA

+ Area: 280 m²
+ Client: Southern Landrover - Barbagallo, Cannington
+ Lighting design: Radiant Lighting, Balcatta
+ Photographer: Joel Barbitta, Perth
+ Luminaires: Maxx, Bola