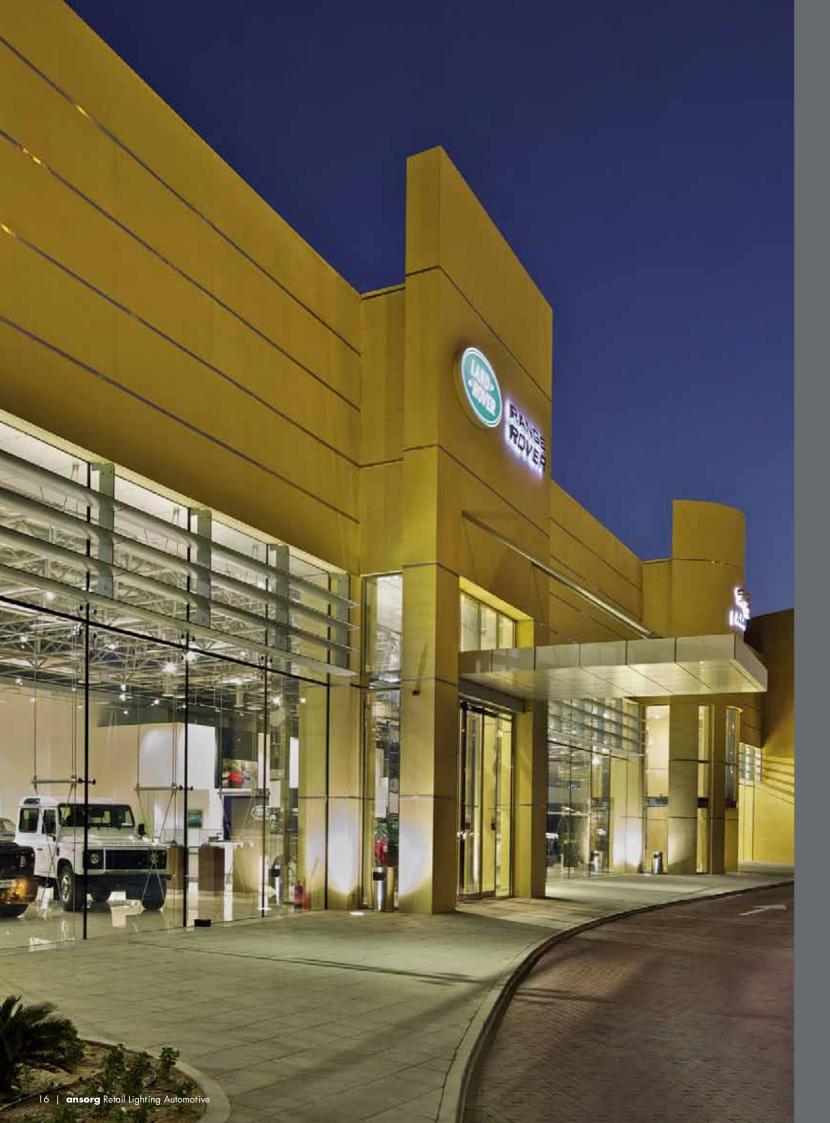

## AL TAYER MOTORS CAR SHOVVROOM

## AL TAYER MOTORS

SHARJAH, UNITED ARAB EMIRATES

#### PROJECT DETAILS

- **+** Area: 6,350 m<sup>2</sup>

- Area: 6,350 m²
  Architect: Godwin Austen Johnson
  Contractor: System Construct LLC
  Lighting design: Ansorg GmbH, Mülheim
  Photographer: Nic Arnold, Dubai
  Luminaires: Take TKL, Piazza PSL, Maxx MCL, Lightstripe LEL/LCL, Punta NRL, Collection CPL

## AL TAYER MOTORS CAR SHOVVROOM

Sharjah, united arab emirates

## AL TAYER MOTORS CAR SHOV/ROOM

SHARIAH, UNITED ARAB EMIRATES