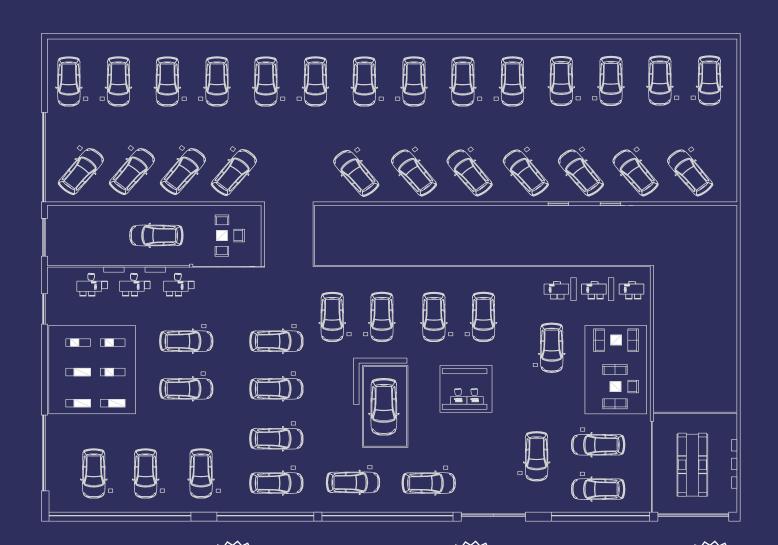

## FUNCTIONAL AREAS

LIGHTING AREAS IN THE CAR SHOWROOM

PRODUCTS

Especially for the automotive trade Ansorg has put together a selection of luminaires that best illuminate all functional areas. Hence the requirements and tasks are always ideally met and covered. Our product portfolio provides a secure basis with regard to the technology and the optimum price/

performance ratio. In addition, we carry out special trademark-specific design and production within the

scope of the respective corporate

COMPETENCE

Attractive, sales-promoting and economical merchandise presenta tion with light has been Ansorg's objective for more than 55 years. Our technical competence, confirmed by various test certificates, guarantees production meeting high quality and safety requirements. Ansorg's logistic and sales structure provides optimum support and handling for international

chain store owners.

Ansorg has developed lighting solutions based on the respective corporate design of the different car manufacturers. These lighting concepts help you to design your location flexibly and in an individualised manner. Every architectural situation, every functional area makes its own demands on efficient lighting technology implementation. For this, the most important parameters such as colour temperature, colour rendition and illuminance are