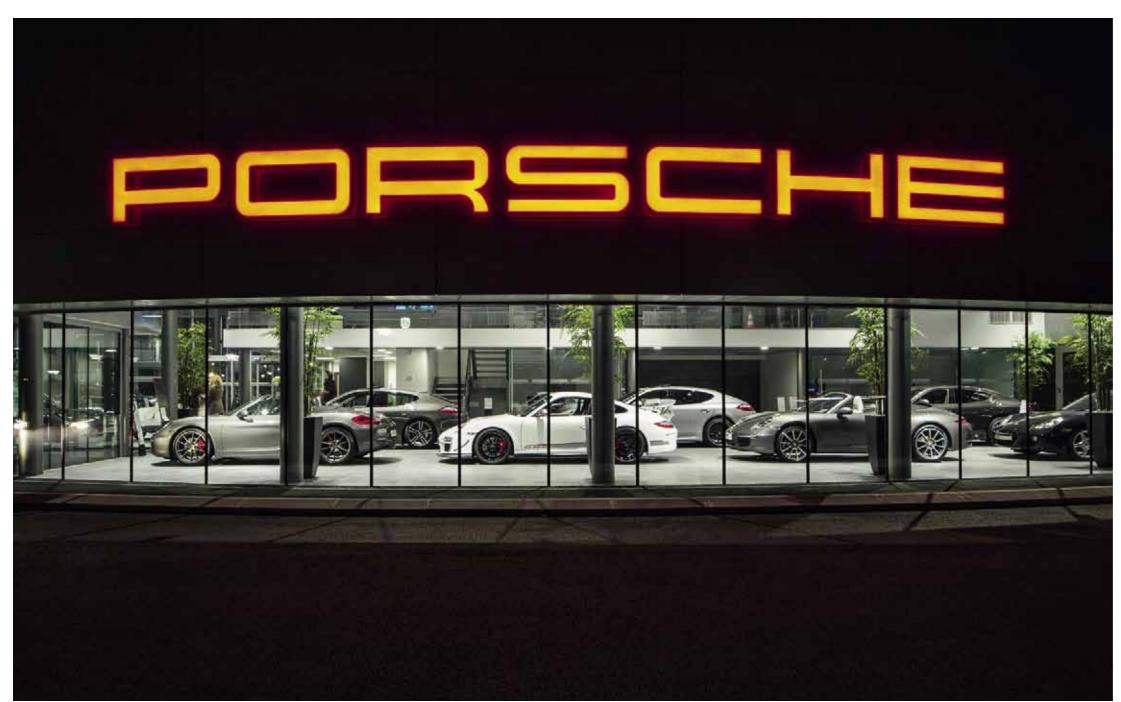

## CAR SHOWROOMS ARE REALMS TO BE EXPERIENCED.

Light is an important tool with which the vehicles on display are given a perfect charisma and a visit to the car dealer becomes a sensuous experience.

By means of different lighting situations in each case different shape elements are to be placed at the forefront. Direct and indirect light, point-shaped or wide-area lighting, light colour temperature and intensity are only some of the parameters that

influence the plasticity and hence the character of the vehicle.

The lighting for a car showroom is an important investment. The aim of every investment is the promotion of sales.

By means of customized lighting design with optimized energy consumption and long maintenance cycles operating costs can be significantly reduced.