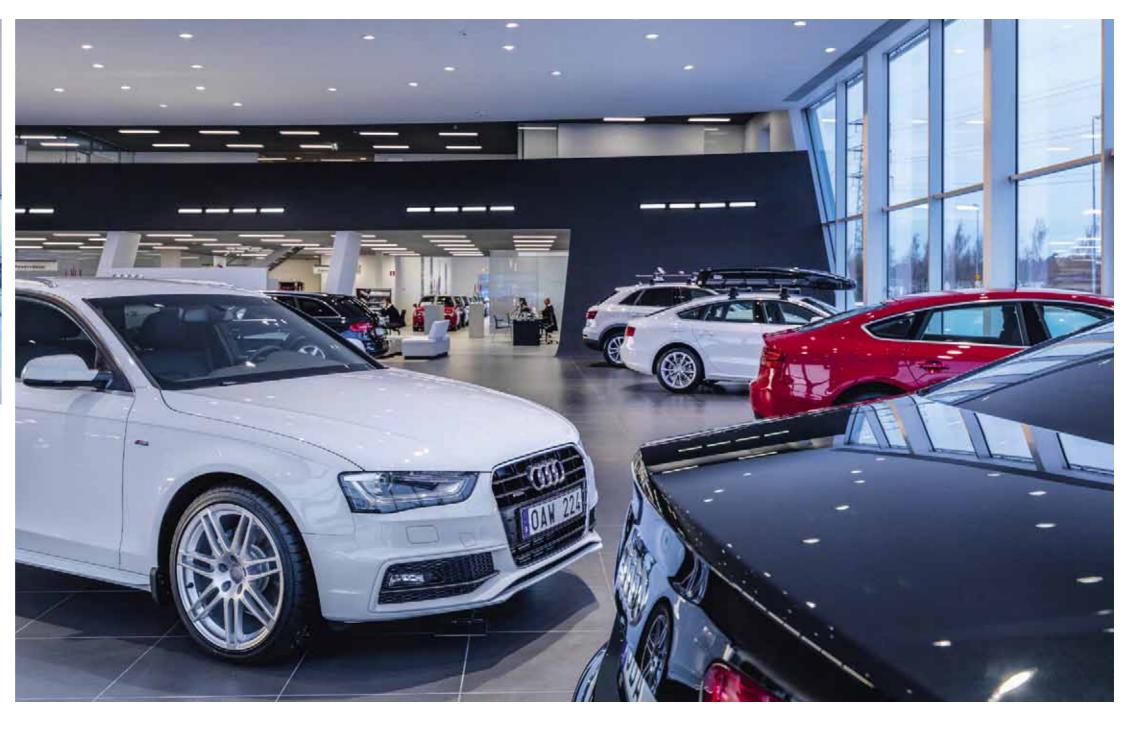

## CAR SHOWROOMS ARE REALMS TO BE EXPERIENCED.

Light is an important tool with which the vehicles on display are given a perfect charisma and a visit to the car dealer becomes a sensuous experience.

By means of different lighting situations in each case different shape elements are to be placed at the forefront. Direct and indirect light, point-shaped or wide-area lighting, light colour temperature and intensity are only some of the parameters that

influence the plasticity and hence the character of the vehicle.

The lighting for a car showroom is an important investment. The aim of every investment is the promotion of sales.

By means of customized lighting design with optimized energy consumption and long maintenance cycles operating costs can be significantly reduced.