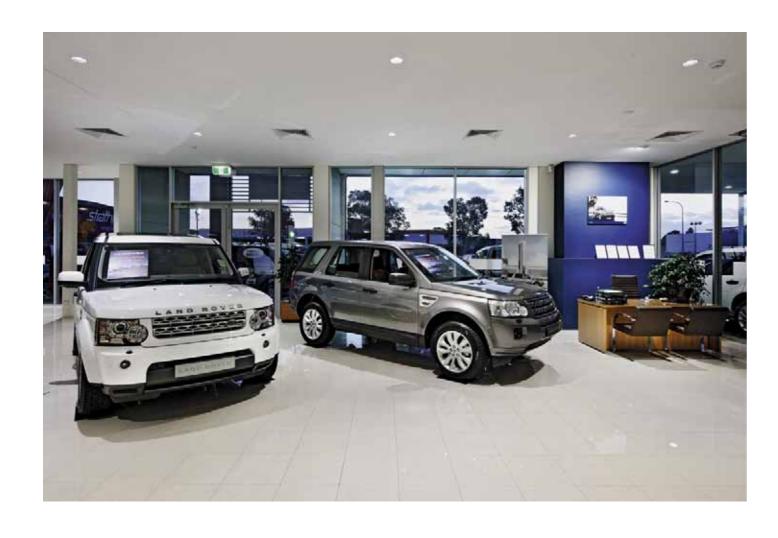

## LANDROVER PERTH, AUSTRALIA

#### PRODUCTS

#### MAXX

- The reflector is the shape-determining moment
  Excellent glare-reduction of the reflectors for perfect ease of vision
  Large variety of structural shapes

#### BOLA

- Rotationally symmetrical wallwasher with a low recessing depth creating an impression of being flush with the ceiling
  The reflector equipment permits homogeneous illumination flush with the ceiling as far as the floor. Due to the secondary reflector, additional illumination of the top edges of the walls is not necessary

+ Area: 280 m²
+ Client: Southern Landrover - Barbagallo, Cannington
+ Lighting design: Radiant Lighting, Balcatta
+ Photographer: Joel Barbitta, Perth
+ Luminaires: Maxx, Bola