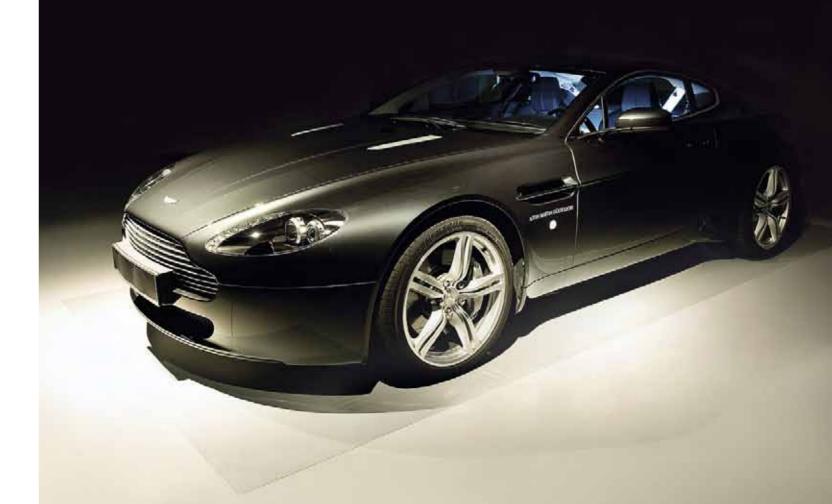

### ASTON MARTIN

NURBURGRING, GERMANY

- **+** Area: 190 m²
- + Architect: Imagination, London
- + Lighting design: Ansorg GmbH, Mülheim
- + Shopfitter: Deco Leisure GmbH, Wesel
- + Photographer: Aston Martin Lagonda Ltd., Warwick
- + Luminaires: Cardo, Tecno, Linea