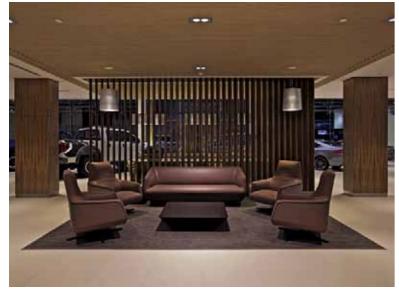

- Waiting area

- + Great long-distance impact by means of illuminated logo on rear wall + Subdued, atmospheric lighting – separated from the ambient lighting
- + Decorative lighting

Customer service counter

+ The scene is set for the vehicle by means of higher illuminance

15 | ansorg Retail Lighting Automotive