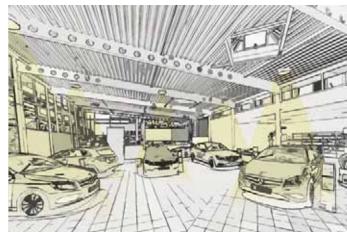

## CAR SHOWROOMS ARE REALMS TO BE EXPERIENCED.

Light is an important tool with which the vehicles on display are given a perfect charisma and a visit to the car dealer becomes a sensuous experience.

By means of different lighting situations in each case different shape elements are to be placed at the forefront. Direct and indirect light, point-shaped or wide-area lighting, light colour temperature and intensity are only some of the parameters that

influence the plasticity and hence the character of the vehicle.

The lighting for a car showroom is an important investment. The aim of every investment is the promotion of sales.

By means of customized lighting design with optimized energy consumption and long maintenance cycles operating costs can be significantly reduced.