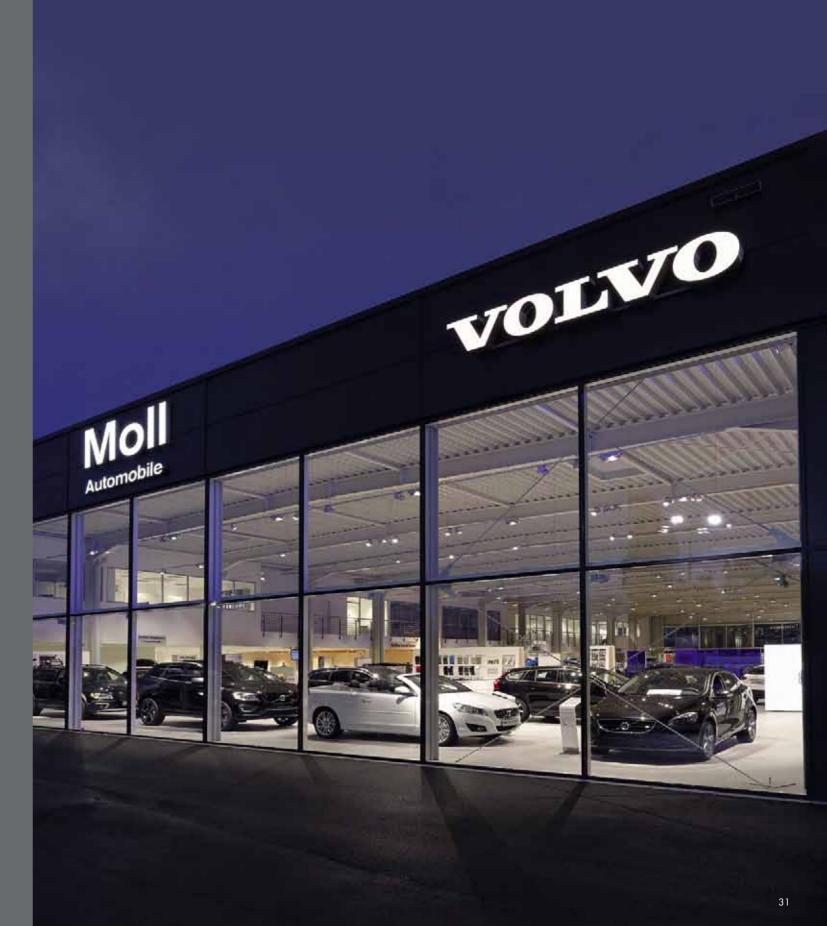

## AUTOHAUS MOLL AACHEN, GERMANY

## AUTOHAUS MOLL

#### PROJECT DETAILS

- Area: 1,962 m²
  Client: Moll Automobile
   GmbH & Co. KG, Aachen
  Lighting design: Ansorg GmbH, Mülheim
  Photographer: Tobias Trapp, Oldenburg
  Luminaires: Take TKL, Navo Special Solution, Lightstripe LCL