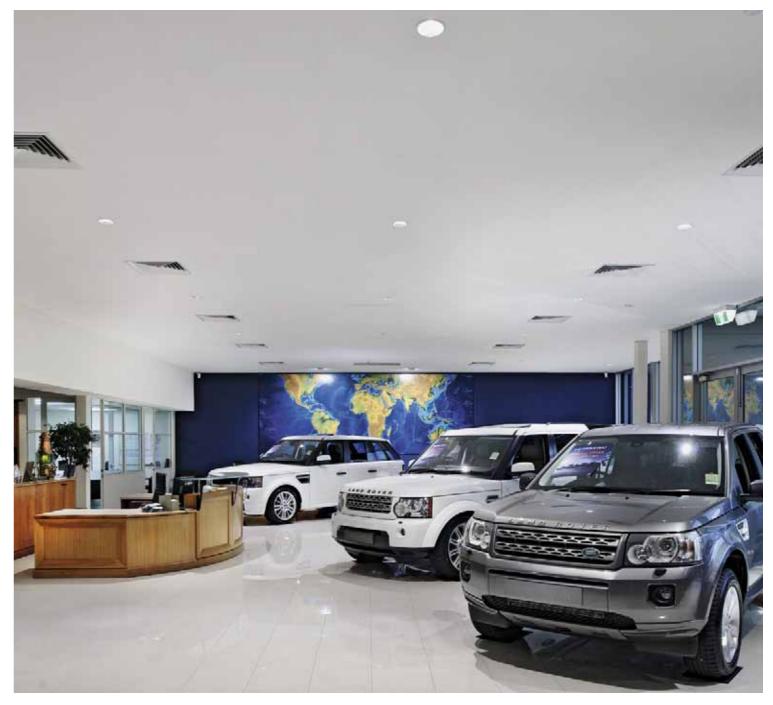

## LANDROVER PERTH, AUSTRALIA

#### PRODUCTS

#### MAXX

- The reflector is the shape-determining moment
  Excellent glare-reduction of the reflectors for perfect ease of vision
  Large variety of structural shapes

#### BOLA

- Rotationally symmetrical wallwasher with a low recessing depth creating an impression of being flush with the ceiling
  The reflector equipment permits homogeneous illumination flush with the ceiling as far as the floor. Due to the secondary reflector, additional illumination of the top edges of the walls is not necessary

+ Area: 280 m²
+ Client: Southern Landrover - Barbagallo, Cannington
+ Lighting design: Radiant Lighting, Balcatta
+ Photographer: Joel Barbitta, Perth
+ Luminaires: Maxx, Bola