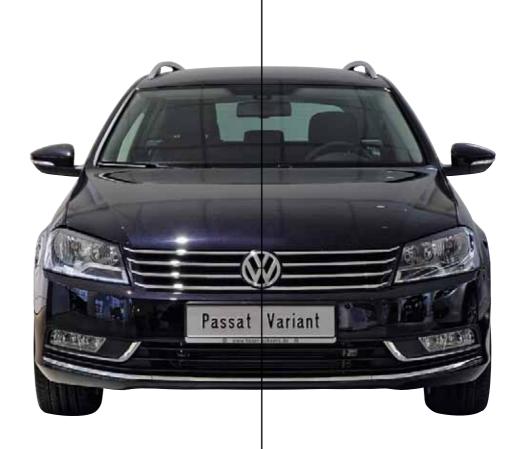

#### HIT - LED: A comparison of lighting concepts

Light shapes the room. Light facilitates orientation, accentuation and scene setting. Light becomes an aesthetic building block, a dramaturgical instrument, as part of an overall visual concept. In this way the corporate identity concepts of the different automotive manufacturers are effectively implemented by the use of innovative lamp technology.

With the use of modern HIT lamp technology in conjunction with the high operating efficiencies of innovative luminaires a reduction of the wattage from 150 to 70 watts and from 70 to 35 watts is possible. This leads to markedly lower operating costs with optimum lighting quality.

The luminous efficacy and the colour rendition of the energy-efficient LED technology has been continuously

The luminous etticacy and the colour rendition of the energy-efficient LED technology has been continuously developed further and improved in recent years. Due to the long service life LED equipment requires almost no maintenance and is particularly suitable for use in high-ceiling rooms.

- + High contrasts due to less scattered light
- + Very good luminous efficacy and colour rendition, optimal perception of automotive coatings

- + Scattered light percentage generates soft transitions
- + Brilliant light defines the shapes very well