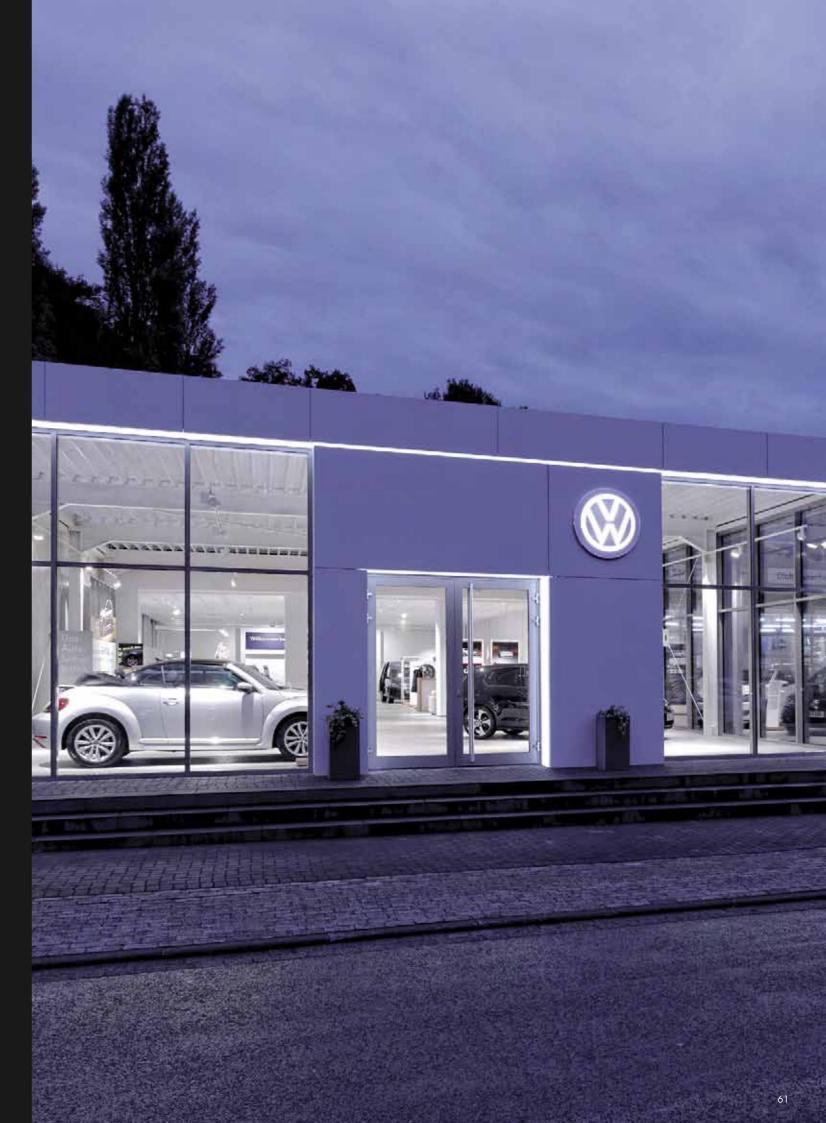

## VVV FISSER & SCHEERS EMMERICH, GERMANY

#### PROJECT DETAILS

- **→** Area: 420 m<sup>2</sup>

- Aled: 420 M²
  Client: Fisser & Scheers GmbH & Co. KG, Emmerich
  Lighting design: Ansorg GmbH, Mülheim
  Photographer: Tobias Trapp, Oldenburg
  Luminaires: Take TKL, Cardo CBL,
  Lightstripe LWL, Special solution