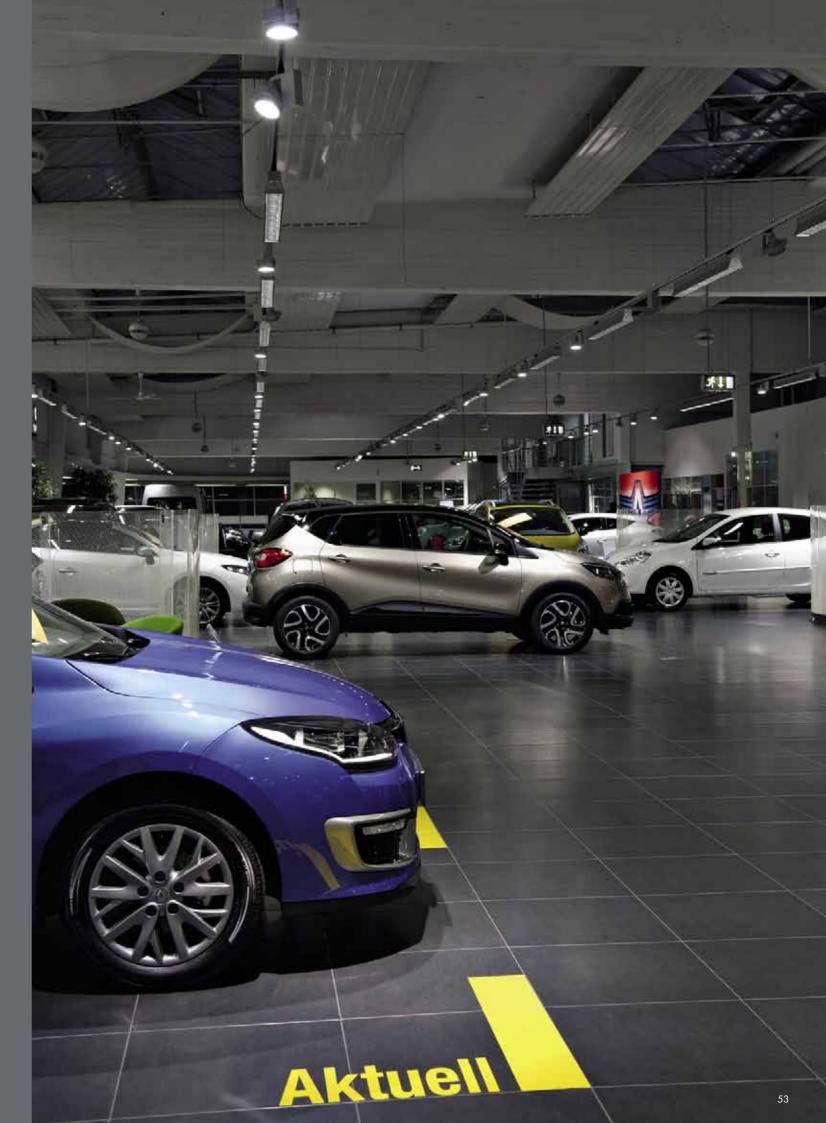

#### RENAULT COLOGNE, GERMANY

#### PRODUCTS

#### TAKE

- Economic efficiency and long product life due to a high-quality luminaire housing
   Optimised reflector technology for brilliant light quality and high efficiencies
   Maintenance and user-friendly and can be fitted without the use of tools

#### CORDLINE

- Strip lighting system as a quick-mounting system
   Connection of the profiles without the use of tools

#### PROJECT DETAILS

- + Area: 2,200 m²
  + Client: Renault Niederlassung Cologne
  + Lighting design: Ansorg GmbH, Mülheim
  + Photographer: Tobias Trapp, Oldenburg
  + Luminaires: Take TKC, Cordline special solution