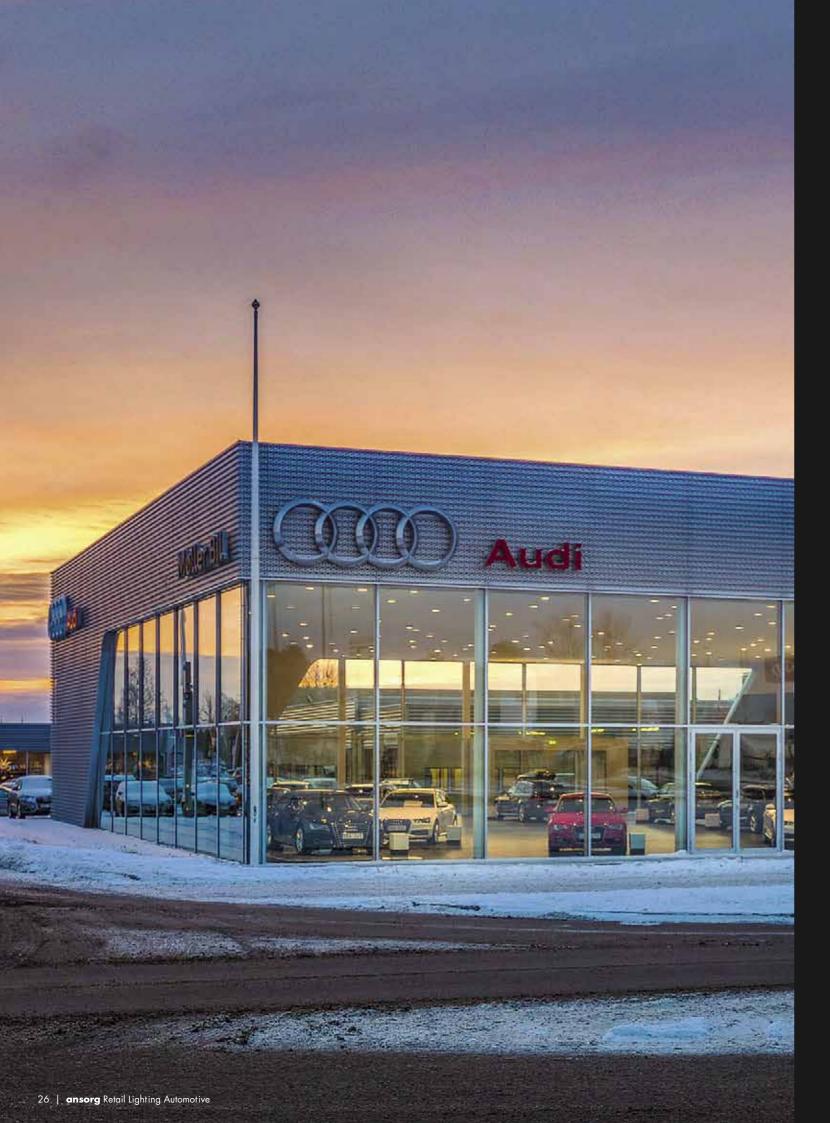

#### SOLARIS

- A parabolic reflector and a structured glass produces light in a narrow beam.
   Intense bright spots of light serve as a orientation aid and as an aesthetic
- attraction.

#### CARDO

- The design networking with the series Brick, Lightstripe and Cardo Systems favours the creation of a harmo-nious ceiling design
   Due to mounting on gimbals, the light can be directed in any direction desired

#### PROJECT DETAILS

- Project details
  Area: 1,950 m²
  Client: Möller bil, Västerås
  Lighting design: Ansorg GmbH, Mülheim
  Photographer: Andreas Eklund, Stockholm
  Luminaires: Solaris, Cardo CBL, Ambient LED, Special solution