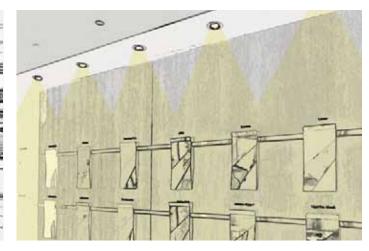

+ Systematic illumination of goods, emphasizing of the products against + Lighting effects with excellent color rendering and color recognition

New car presentation

- + Position-dependent ambient lighting recommended + With the lighting the scenes are set for the vehicles
- + Light and shade underline the physical effect of the vehicle
- Preferably use of point-like light sources
  Lighting of the vertical wall surfaces facilitates the perception of the showroom as a whole and makes orientation within the room easier
- + Illuminance on the rear wall was meant ideally to be twice that of the ambient light
- + Long-distance impact of the car showroom can be enhanced with intense illumination near thewindows