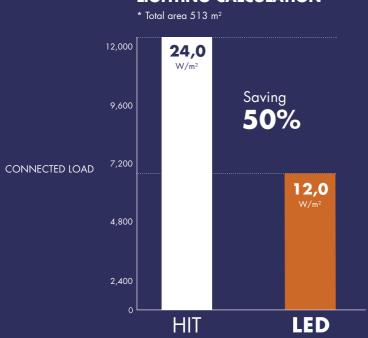

#### HIT – **LED**: Facts & Figures

| ENERGY SAVINGS HIT-LED example calculation                                      |                                                                 | old system<br>HIT <b>70/150 W</b> | LED 5000 lm |
|---------------------------------------------------------------------------------|-----------------------------------------------------------------|-----------------------------------|-------------|
|                                                                                 | Number of Spotlight                                             | 96                                | 96          |
|                                                                                 | Connected load per spotlight                                    | 80/163 W                          | 64 W        |
| Area<br>513 m²<br>Ceiling hight<br>4,70–9,00 m<br>Average illuminance<br>700 lx | Energy consumption                                              | 24 W/m²                           | 12 W/m²     |
|                                                                                 | Energy savings as against the old system                        |                                   | 50 %        |
|                                                                                 | payback time<br>on average electricity costs of<br>0,20 € / kWh |                                   | 4 years     |