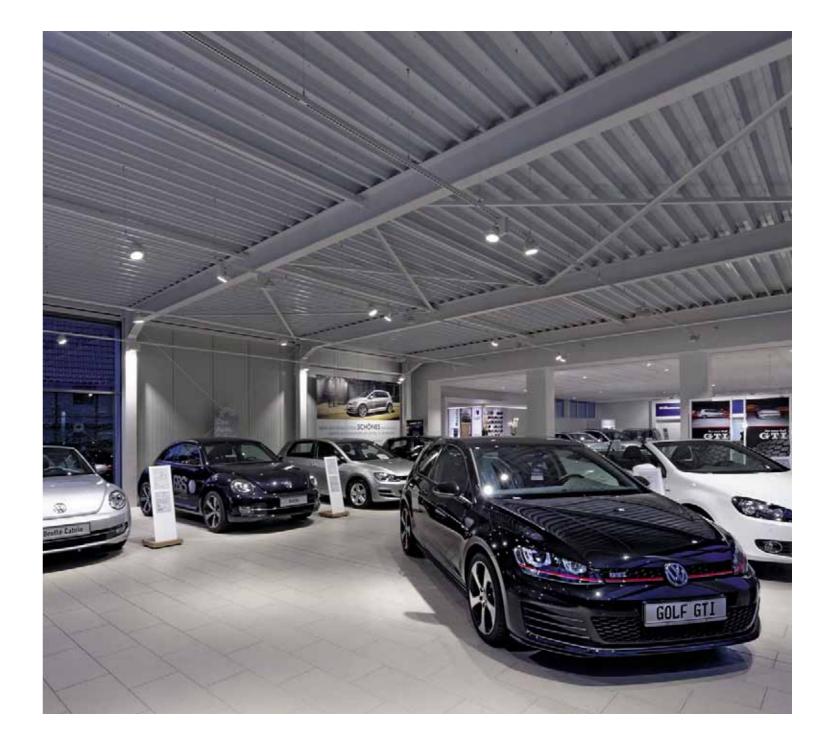

## CAR SHOWROOMS ARE REALMS TO BE EXPERIENCED.

Light is an important tool with which the vehicles on display are given a perfect charisma and a visit to the car dealer becomes a sensuous experience.

By means of different lighting situations in each case different shape elements are to be placed at the forefront. Direct and indirect light, point-shaped or wide-area lighting, light colour temperature and intensity are only some of the parameters that

influence the plasticity and hence the character of the vehicle.

The lighting for a car showroom is an important investment. The aim of every investment is the promotion of sales.

By means of customized lighting design with optimized energy consumption and long maintenance cycles operating costs can be significantly reduced.