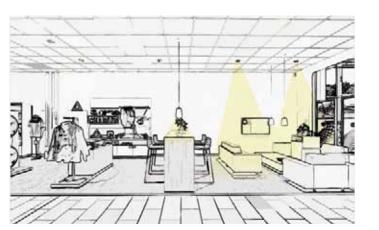

## FUNCTIONAL AREAS

LIGHTING AREAS IN THE CAR SHOWROOM

PRODUCTS

Especially for the automotive trade Ansorg has put together a selection of luminaires that best illuminate all functional areas. Hence the requirements and tasks are always ideally met and covered. Our product portfolio provides a secure basis with regard to the technology and the optimum price/

chain store owners.

Ansorg has developed lighting solutions based on the respective corporate design of the different car manufacturers. These lighting concepts help you to design your location flexibly and in an individualised manner. Every architectural situation, every functional area makes its own demands on efficient lighting technology implementation. For this, the most important parameters such as colour temperature, colour rendition and illuminance are

always taken into account.

+ Computer monitor-compatible workstation lighting

the surrounding area

+ Adaptation of the lighting to the product carriers

+ Lighting scene adapted to the particular architecture

- Waiting area

- + Great long-distance impact by means of illuminated logo on rear wall + Subdued, atmospheric lighting – separated from the ambient lighting
- + Decorative lighting

Customer service counter

+ Computer monitor-compatible workstation lighting according to the Workplace Ordinance

- + Functional illumination of the vehicle + Homogeneous ambient lighting
- + Accentuated illumination of the accessories

+ Homogeneous, whole-area illumination

+ Linear lighting

Used car presentation

- + Emotional illumination
- + Indirect and hence diffuse light makes the paintwork surface appear ho-

Accessory shop

Car colors and car paints

+ Systematic illumination of goods, emphasizing of the products against + Lighting effects with excellent color rendering and color recognition

New car presentation

- + Position-dependent ambient lighting recommended + With the lighting the scenes are set for the vehicles
- + Light and shade underline the physical effect of the vehicle
- Preferably use of point-like light sources
  Lighting of the vertical wall surfaces facilitates the perception of the showroom as a whole and makes orientation within the room easier
- + Illuminance on the rear wall was meant ideally to be twice that of the ambient light
- + Long-distance impact of the car showroom can be enhanced with intense illumination near thewindows