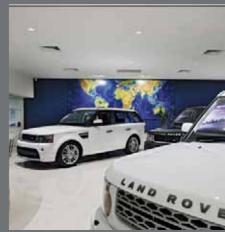

## LANDROVER PERTH, AUSTRALIA

#### PRODUCTS

#### MAXX

- The reflector is the shape-determining moment
  Excellent glare-reduction of the reflectors for perfect ease of vision
  Large variety of structural shapes

#### BOLA

- Rotationally symmetrical wallwasher with a low recessing depth creating an impression of being flush with the ceiling
  The reflector equipment permits homogeneous illumination flush with the ceiling as far as the floor. Due to the secondary reflector, additional illumination of the top edges of the walls is not necessary

+ Area: 280 m²
+ Client: Southern Landrover - Barbagallo, Cannington
+ Lighting design: Radiant Lighting, Balcatta
+ Photographer: Joel Barbitta, Perth
+ Luminaires: Maxx, Bola