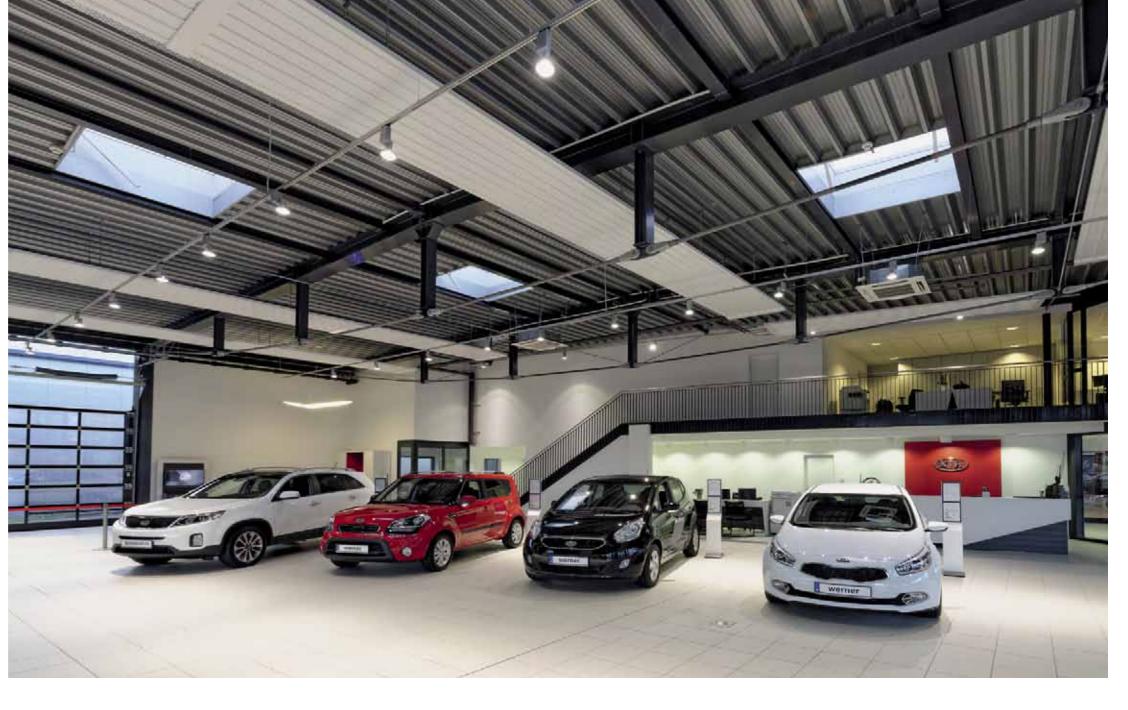

#### PROJECT DETAILS

- Area: 850 m²
   Client: Werner Automobile GmbH, Bremen
   Architect: Planerzirkel consulting architects GmbH, Hildesheim
   Lighting design: Ansorg GmbH, Mülheim
   Photographer: Tobias Trapp, Oldenburg
   Luminaires: Bit BTC