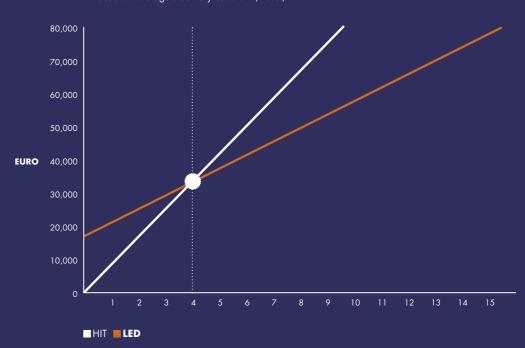

With the use of modern HIT lamp technology in conjunction with the high operating efficiencies of innovative luminaires a reduction of the wattage from 150 to 70 watts and from 70 to 35 watts is possible. This leads to markedly lower operating costs with optimum lighting quality.

#### HIT – **LED**: Facts & Figures

| ENERGY SAVINGS HIT-LED example calculation                                      |                                                                 | old system<br>HIT <b>70/150 W</b> | LED 5000 lm |
|---------------------------------------------------------------------------------|-----------------------------------------------------------------|-----------------------------------|-------------|
|                                                                                 | Number of Spotlight                                             | 96                                | 96          |
|                                                                                 | Connected load per spotlight                                    | 80/163 W                          | 64 W        |
| Area<br>513 m²<br>Ceiling hight<br>4,70–9,00 m<br>Average illuminance<br>700 lx | Energy consumption                                              | 24 W/m²                           | 12 W/m²     |
|                                                                                 | Energy savings as against the old system                        |                                   | 50 %        |
|                                                                                 | payback time<br>on average electricity costs of<br>0,20 € / kWh |                                   | 4 years     |