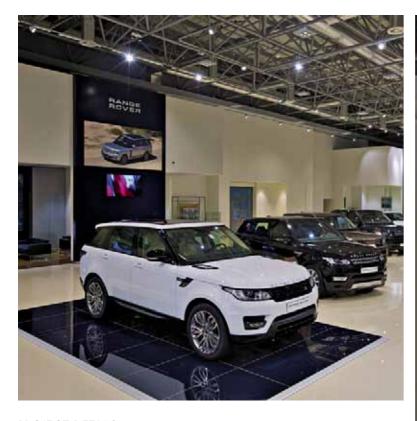

## AL TAYER MOTORS CAR SHOVVROOM

## AL TAYER MOTORS

SHARJAH, UNITED ARAB EMIRATES

#### PROJECT DETAILS

- **+** Area: 6,350 m<sup>2</sup>

- Area: 6,350 m²
  Architect: Godwin Austen Johnson
  Contractor: System Construct LLC
  Lighting design: Ansorg GmbH, Mülheim
  Photographer: Nic Arnold, Dubai
  Luminaires: Take TKL, Piazza PSL, Maxx MCL, Lightstripe LEL/LCL, Punta NRL, Collection CPL

## AL TAYER MOTORS CAR SHOVVROOM

Sharjah, united arab emirates

## AL TAYER MOTORS CAR SHOV/ROOM

SHARIAH, UNITED ARAB EMIRATES