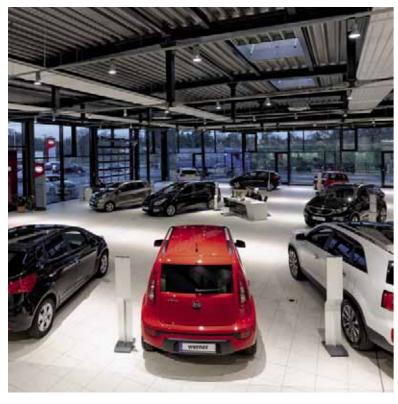

#### PROJECT DETAILS

- Area: 850 m²
   Client: Werner Automobile GmbH, Bremen
   Architect: Planerzirkel consulting architects GmbH, Hildesheim
   Lighting design: Ansorg GmbH, Mülheim
   Photographer: Tobias Trapp, Oldenburg
   Luminaires: Bit BTC