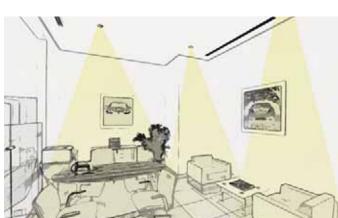

## CAR SHOWROOMS ARE REALMS TO BE EXPERIENCED.

Light is an important tool with which the vehicles on display are given a perfect charisma and a visit to the car dealer becomes a sensuous experience.

By means of different lighting situations in each case different shape elements are to be placed at the forefront. Direct and indirect light, point-shaped or wide-area lighting, light colour temperature and intensity are only some of the parameters that

influence the plasticity and hence the character of the vehicle.

The lighting for a car showroom is an important investment. The aim of every investment is the promotion of sales.

By means of customized lighting design with optimized energy consumption and long maintenance cycles operating costs can be significantly reduced.

## FUNCTIONAL AREAS

LIGHTING AREAS IN THE CAR SHOWROOM

PRODUCTS

Especially for the automotive trade Ansorg has put together a selection of luminaires that best illuminate all functional areas. Hence the requirements and tasks are always ideally met and covered. Our product portfolio provides a secure basis with regard to the technology and the optimum price/

+ Systematic illumination of goods, emphasizing of the products against + Lighting effects with excellent color rendering and color recognition

New car presentation

- + Position-dependent ambient lighting recommended + With the lighting the scenes are set for the vehicles
- + Light and shade underline the physical effect of the vehicle
- Preferably use of point-like light sources
  Lighting of the vertical wall surfaces facilitates the perception of the showroom as a whole and makes orientation within the room easier
- + Illuminance on the rear wall was meant ideally to be twice that of the ambient light
- + Long-distance impact of the car showroom can be enhanced with intense illumination near thewindows