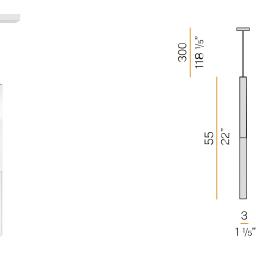

### **GENERAL SPECIFICATIONS**

| LED                | 4 W                                                                                            |
|--------------------|------------------------------------------------------------------------------------------------|
| LUMENS             | 238 Lm                                                                                         |
| EFFICACY           | 60 Lm / W                                                                                      |
| COLOUR TEMPERATURE | 3000K                                                                                          |
| MATERIAL           | Steel Structure, Aluminium Heat Sink,<br>Diffuser in Borosilicate Glass,<br>Polyacrylic Paint. |
| FINISH             | White                                                                                          |
| CRI                | 90+                                                                                            |
| IP                 | 20                                                                                             |
| BEAM               | N/A                                                                                            |
| WEIGHT             | 0.62kg                                                                                         |
| ORIGIN             | Italy                                                                                          |
|                    |                                                                                                |

### **GENERAL SPECIFICATIONS**

| 2.8 W                                                                                          |
|------------------------------------------------------------------------------------------------|
| 238 Lm                                                                                         |
| 119 Lm / W                                                                                     |
| 3000K                                                                                          |
| Steel Structure, Aluminium Heat Sink,<br>Diffuser in Borosilicate Glass,<br>Polyacrylic Paint. |
| White                                                                                          |
| 90+                                                                                            |
| 20                                                                                             |
| N/A                                                                                            |
| 0.37kg                                                                                         |
| Italy                                                                                          |
|                                                                                                |