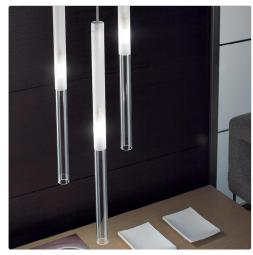

## By PANZERI SUSPENSION

Suspension lamp made of a metal canopy and threaded borosilicate glass. Frosted glass in the upper part and transparent in the lower section. Emission of diffused light provided by LED module. Metal canopy in white polyacrylic paint, customizable in color, shape and size. Ideal for lobby or large residential areas.

# By PANZERI SUSPENSION

Suspension lamp made of a metal canopy and threaded borosilicate glass. Frosted glass in the upper part and transparent in the lower section. Emission of diffused light provided by LED module. Metal canopy in white polyacrylic paint, customizable in color, shape and size. Ideal for lobby or large residential areas.