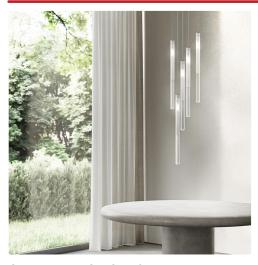

## **CANDLE MULTI INSTALLATION**

# By PANZERI SUSPENSION

Suspension lamp made of a metal canopy and threaded borosilicate glass. Frosted glass in the upper part and transparent in the lower section. Emission of diffused light provided by LED module. Metal canopy in white polyacrylic paint, customizable in color, shape and size. Ideal for lobby or large residential areas.