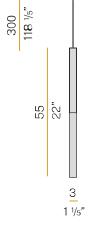

### **GENERAL SPECIFICATIONS**

| LED                | 4 W                                                                                            |
|--------------------|------------------------------------------------------------------------------------------------|
| LUMENS             | 238 Lm                                                                                         |
| EFFICACY           | 60 Lm / W                                                                                      |
| COLOUR TEMPERATURE | 3000K                                                                                          |
| MATERIAL           | Steel Structure, Aluminium Heat Sink,<br>Diffuser in Borosilicate Glass,<br>Polyacrylic Paint. |
| FINISH             | White                                                                                          |
| CRI                | 90+                                                                                            |
| IP                 | 20                                                                                             |
| BEAM               | N/A                                                                                            |
| WEIGHT             | 0.62kg                                                                                         |
| ORIGIN             | Italy                                                                                          |
|                    |                                                                                                |

### **GENERAL SPECIFICATIONS**

| 2.8 W                                                                                          |
|------------------------------------------------------------------------------------------------|
| 238 Lm                                                                                         |
| 119 Lm / W                                                                                     |
| 3000K                                                                                          |
| Steel Structure, Aluminium Heat Sink,<br>Diffuser in Borosilicate Glass,<br>Polyacrylic Paint. |
| White                                                                                          |
| 90+                                                                                            |
| 20                                                                                             |
| N/A                                                                                            |
| 0.37kg                                                                                         |
| Italy                                                                                          |
|                                                                                                |