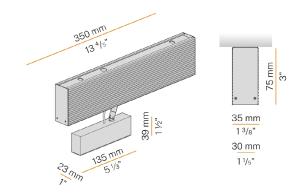

### By PANZERI CEILING

Ceiling lighting fixture for interiors, with swivelling light beam. Extruded aluminium structure in RAL 9003 black powder paint. Power supply housing in pickled sheet metal framework with polyacrylic paint.

## **GENERAL SPECIFICATIONS**

| LED                | 10 W                                                                                  |
|--------------------|---------------------------------------------------------------------------------------|
| LUMENS             | 698 Lm                                                                                |
| EFFICACY           | 70 Lm / W                                                                             |
| COLOUR TEMPERATURE | 3000K                                                                                 |
| MATERIAL           | Pickled Sheet Metal,<br>Aluminium Housing,<br>Polyacrylic Paint, Acrylic Moulded Lens |
| FINISH             | Black                                                                                 |
| CRI                | 90+                                                                                   |
| IP                 | 20                                                                                    |
| BEAM               | 41°                                                                                   |
| WEIGHT             | 1.05 kg                                                                               |
| ORIGIN             | Italy                                                                                 |
|                    |                                                                                       |