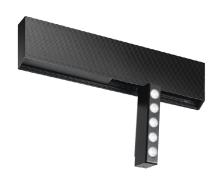

### By PANZERI CEILING

Ceiling lighting fixture for interiors, with swivelling light beam. Extruded aluminium structure in RAL 9003 black powder paint. Power supply housing in pickled sheet metal framework with polyacrylic paint.