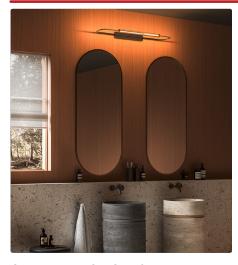

## By LUMEN CENTER

WALL

Like slender threads in the sky, they weave essential geometries. They refer to matter and its immense voids dotted with light. Lines of light and black threads, points of light and shadows. Skylines is a family of pendant and ceiling lamps composed of thin metal tubes interspersed with linear light fittings