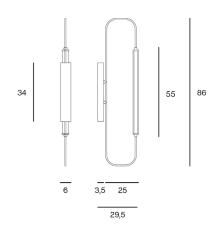

### **GENERAL SPECIFICATIONS**

| LED                | 24W                                          |
|--------------------|----------------------------------------------|
| LUMENS             | 3120 Lm                                      |
| EFFICACY           | 130 Lm / W                                   |
| COLOUR TEMPERATURE | 2700K                                        |
| MATERIAL           | Fluted pyrex glass diffuser,<br>Metal, Brass |
| FINISH             | Black FT with satin brass details.           |
| BEAM               | Diffused                                     |
| CRI                | 90+                                          |
| IP                 | 20                                           |
| WARRANTY           | 1 Year                                       |
| ORIGIN             | Italy                                        |
|                    |                                              |