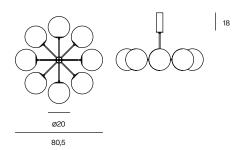

## By LUMEN CENTER SUSPENSION

Designed by Jamo Associates, as a shining system of celestial bodies, Planets draws inspiration from the timeless fascination and from the magnetism of the planets. Suspension lamp made of brass and spheres in glossy opal white glass. Available in 2 different versions, with 8 or 13 spheres. Finish in black ft or gold 24K.

#### **GENERAL SPECIFICATIONS**

| LED                | 8x E14            |
|--------------------|-------------------|
| LUMENS             | Dependent on bulb |
| EFFICACY           | Dependent on bulb |
| COLOUR TEMPERATURE | Dependent on bulb |
| MATERIAL           | Brass             |
| FINISH             | Black             |
| BEAM               | Dependent on bulb |
| CRI                | Dependent on bulb |
| IP                 | 20                |
| WARRANTY           | 1 Year            |
| ORIGIN             | Italy             |
|                    |                   |