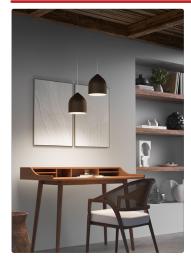

## By LUMEN CENTER SUSPENSION

Designed by Paolo Cappello, Odile balances the elegance of their profiles with linear simplicity. Its enveloping, wispy structure and the refined use of pastel tones makes the overall effect delicate and harmonious. Suspension lamp with shade in turned aluminum and available in 2 different diameters.