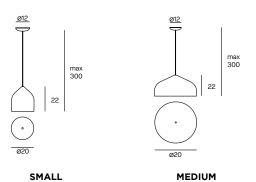

## By LUMEN CENTER SUSPENSION

Designed by Paolo Cappello, Odile balances the elegance of their profiles with linear simplicity. Its enveloping, wispy structure and the refined use of pastel tones makes the overall effect delicate and harmonious. Suspension lamp with shade in turned aluminum and available in 2 different diameters.

#### **GENERAL SPECIFICATIONS**

| LED                | 1x E27                                               |
|--------------------|------------------------------------------------------|
| LUMENS             | Dependent on bulb                                    |
| EFFICACY           | Dependent on bulb                                    |
| COLOUR TEMPERATURE | Dependent on bulb                                    |
| MATERIAL           | Metal, Aluminium Shade                               |
| FINISH             | Black, White, Sage Green,<br>Senape, Painted Bronze. |
| BEAM               | Dependent on bulb                                    |
| CRI                | Dependent on bulb                                    |
| IP                 | 20                                                   |
| WARRANTY           | 1 Year                                               |
| ORIGIN             | Italy                                                |