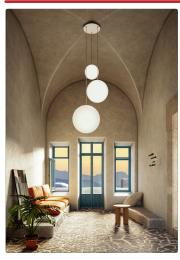

## By LUMEN CENTER SUSPENSION

Designed by VillaTosca, Ice is a family of suspension lamps that, with its characteristic soft, minimalist lines, create striking plays of light that suit a variety of environments.