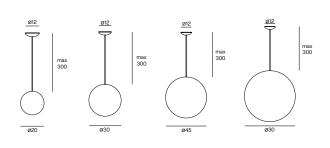

#### **GENERAL SPECIFICATIONS**

| LED                | 1x E27                      |
|--------------------|-----------------------------|
| LUMENS             | Dependent on bulb           |
| EFFICACY           | Dependent on bulb           |
| COLOUR TEMPERATURE | Dependent on bulb           |
| MATERIAL           | ABS + Polyethylene Diffuser |
| FINISH             | White & Opal White Diffuser |
| BEAM               | Diffused                    |
| CRI                | Dependent on bulb           |
| IP                 | 20                          |
| WARRANTY           | 1 Year                      |
| ORIGIN             | Italy                       |
|                    |                             |