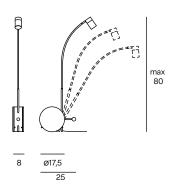

## By LUMEN CENTER

**TABLE** 

Chiocciola is a collection of silent objects, where the protagonist is the direct, adjustable light. Its lightness blends with the solidity of the fine materials like wood and marble in a synthesis of stasis and movement. Table lamp made of metal and wood, adjustable thanks to a key on its base. The integrated joint allows the LED spot to be swiveled vertically.

#### **GENERAL SPECIFICATIONS**

| 11W                            |  |
|--------------------------------|--|
| 1000Lm                         |  |
| 91 Lm / W                      |  |
| 2700K                          |  |
| Aluminium                      |  |
| Black & Walnut, White & Walnut |  |
| 56°                            |  |
| 97+                            |  |
| 20                             |  |
| 1 Year                         |  |
| Italy                          |  |
|                                |  |