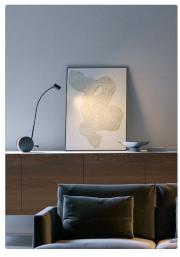

## By LUMEN CENTER

**TABLE** 

Chiocciola is a collection of silent objects, where the protagonist is the direct, adjustable light. Its lightness blends with the solidity of the fine materials like wood and marble in a synthesis of stasis and movement. Table lamp made of metal and wood, adjustable thanks to a key on its base. The integrated joint allows the LED spot to be swiveled vertically.