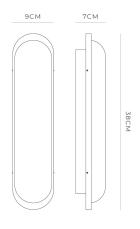

## **GENERAL SPECIFICATIONS**

| LED                | 10 W                   |
|--------------------|------------------------|
| LUMENS             | 950 Lm                 |
| EFFICACY           | 95 Lm / W              |
| COLOUR TEMPERATURE | 2700K                  |
| MATERIAL           | Aluminium,<br>Glass    |
| FINISH             | Old Brass, Iron        |
| BEAM               | Diffused               |
| CRI                | 90+                    |
| IP                 | 65                     |
| WARRANTY           | Available Upon Request |
|                    |                        |