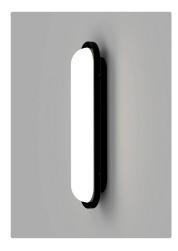

## By Lighting Republic

WALL

Bode Wall Light is crafted from high-quality materials, offering effortless elegance and enduring charm. Its timeless design enhances a variety of interiors, from modern and minimalist spaces to more traditional aesthetics. The elongated white glass shade is encased by an aluminium frame available in either an Old Brass or Iron finish.