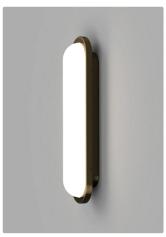

## By Lighting Republic

WALL

Bode Wall Light is crafted from high-quality materials, offering effortless elegance and enduring charm. Its timeless design enhances a variety of interiors, from modern and minimalist spaces to more traditional aesthetics. The elongated white glass shade is encased by an aluminium frame available in either an Old Brass or Iron finish.