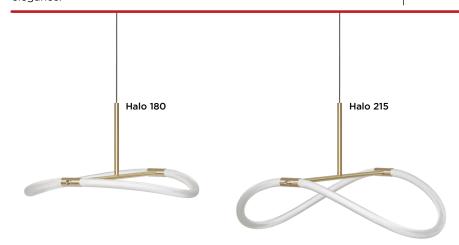

## By Graypants SUSPENSION

Offered in two sizes, the Levity Halo Pendant creates two different visual experiences - the smaller delivering a traditional circle shape, the larger allowing for a more dramatic draping. Resting across a metal frame, the circular light radiates through a braided nylon textile sleeve, giving a sense of softness and elegance.

#### **GENERAL SPECIFICATIONS**

|                    |                      | <b>HALO 180</b>                                | HALO 215 |  |
|--------------------|----------------------|------------------------------------------------|----------|--|
| LED                |                      | 23W                                            | 27W      |  |
| LUMENS             |                      | 1420                                           | 1640     |  |
| EFFICACY           |                      | 61 lm/W                                        | 60 lm/W  |  |
| WEIGHT             |                      | 2.4kg                                          | 2.6kg    |  |
| SIZE               | HALO 180<br>HALO 215 | L 60, W 55, H 33 (cm)<br>L 60, W 72, H 40 (cm) |          |  |
| MATERIAL           |                      | Brass, Silicone,<br>Nylon Sleeve, Steel        |          |  |
| FINISH             |                      | Brass                                          |          |  |
| COLOUR TEMPERATURE |                      | 2320K                                          |          |  |
| CANOPY             |                      | Black Powder Coated,<br>Ø 15, H 3.5 (cm)       |          |  |
| CORD               |                      | Black 2m                                       |          |  |
| WARRANTY           |                      | 1 Year                                         |          |  |
| ORIGIN             |                      | The Netherlands                                |          |  |