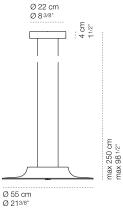

#### **GENERAL SPECIFICATIONS**

| LED                | 30 W                                   |
|--------------------|----------------------------------------|
| LUMENS             | 3800 Lm                                |
| EFFICACY           | 127 Lm / W                             |
| COLOUR TEMPERATURE | 2700K                                  |
| MATERIAL           | Technopolymers,<br>Aluminium,<br>Steel |
| FINISH             | Opalescent Transparent                 |
| BEAM               | Diffused                               |
| CRI                | 92+                                    |
| IP                 | 20                                     |
| WEIGHT             | 4.3kg                                  |
| WARRANTY           | 3 Years                                |
| ORIGIN             | Italy                                  |