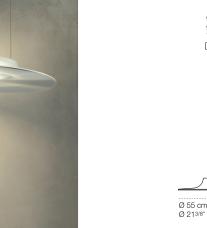

## By CINI&NILS

SUSPENSION

A transparent disc with anti-glare mini-prisms breaks down the light emitted by the upper emission element and concentrates it downwards, giving shape to a luminaire with an unusual optical effect. The Fludd's diffused, shaded light makes the suspended version suitable for installation at any height, while the ceiling version also illuminates the ceiling.

#### **GENERAL SPECIFICATIONS**

| LED                | 30 W                                   |
|--------------------|----------------------------------------|
| LUMENS             | 3800 Lm                                |
| EFFICACY           | 127 Lm / W                             |
| COLOUR TEMPERATURE | 2700K                                  |
| MATERIAL           | Technopolymers,<br>Aluminium,<br>Steel |
| FINISH             | Opalescent Transparent                 |
| BEAM               | Diffused                               |
| CRI                | 92+                                    |
| IP                 | 20                                     |
| WEIGHT             | 4.3kg                                  |
| WARRANTY           | 3 Years                                |
| ORIGIN             | Italy                                  |