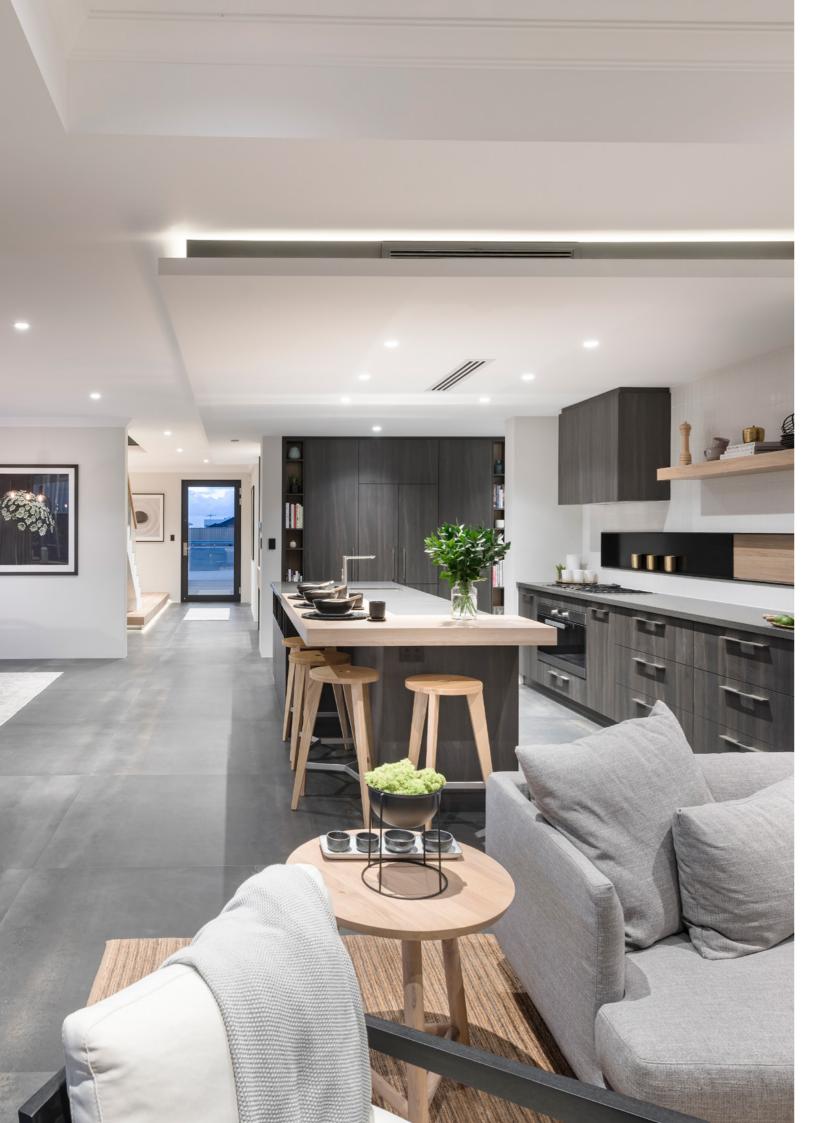

## Maximum design opportunity

The PRO series is available in black or white, as well as various sizes and shapes. This allows for maximum design opportunities.

## Designed to last

The PRO series has been designed with quality and performance in mind, resulting in a lifetime of up to 100,000hrs.

Precision reflector with clear lens

For better light distribution and performance.

Specially designed heat sink

Designed from the inside out for class leading heat dissipation.

A unique black baffle design that significantly reduces glare for optimum visual comfort.