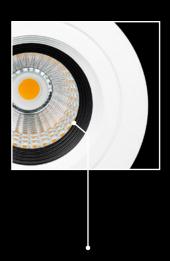

## Designed to last

The PRO series has been designed with quality and performance in mind, resulting in a lifetime of up to 100,000hrs.

Precision reflector with clear lens

For better light distribution and performance.

Specially designed heat sink

Designed from the inside out for class leading heat dissipation.

A unique black baffle design that significantly reduces glare for optimum visual comfort.