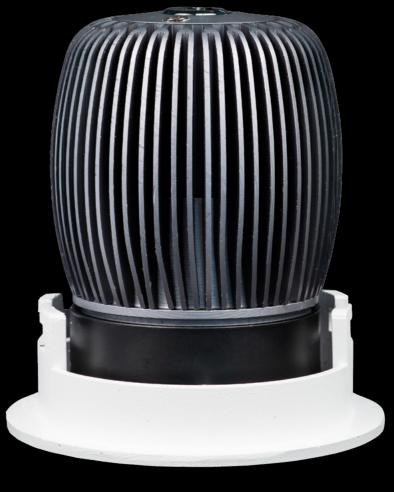

## Designed to last

The PRO series has been designed with quality and performance in mind, resulting in a lifetime of up to 100,000hrs.

Precision reflector with clear lens

For better light distribution and performance.

Specially designed heat sink

Designed from the inside out for class leading heat dissipation.

A unique black baffle design that significantly reduces glare for optimum visual comfort.