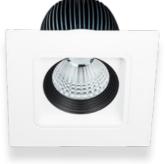

# Pro

The new generation FAZE PRO downlight is specifically designed to enhance.

Utilising superior LED technology and with the highest CRI, these recessed ceiling lights are guaranteed to bring your space to life.





#### Pro Round

**W** Ø106mm

**H** 95mm

Ø92
SUITABLE FOR CONCRETE

### Pro Square

**W** 106mm x 106mm

H 95mm
(1) Ø92

SUITABLE FOR CONCRETE





W Ø84mm

H 95mm



#### Pro Mini Square

W 84mm x 84mm

**H** 95mm

() Ø76

## Maximum design opportunity

The PRO series is available in black or white, as well as various sizes and shapes. This allows for maximum design opportunities.





## Designed to last

The PRO series has been designed with quality and performance in mind, resulting in a lifetime of up to 100,000hrs.



Precision reflector with clear lens

For better light distribution and performance.



Specially designed heat sink

Designed from the inside out for class leading heat dissipation.



A unique black baffle design that significantly reduces glare for optimum visual c