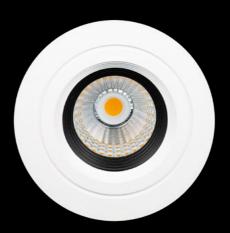

## Maximum design opportunity

The PRO series is available in black or white, as well as various sizes and shapes. This allows for maximum design opportunities.

## Designed to last

The PRO series has been designed with quality and performance in mind, resulting in a lifetime of up to 100,000hrs.

Precision reflector with clear lens

For better light distribution and performance.