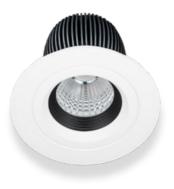

### Pro Square

**W** 106mm x 106mm

H 95mm
(1) Ø92

SUITABLE FOR CONCRETE

W Ø84mm

H 95mm