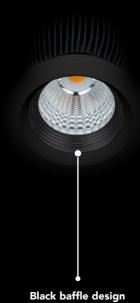

Specially designed heat sink

Designed from the inside out for class leading heat dissipation.

A unique black baffle design that significantly reduces glare for optimum visual comfort.