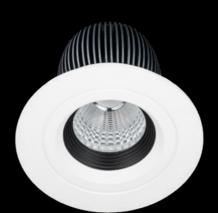

#### Pro Round

**W** Ø106mm

**H** 95mm

Ø92
SUITABLE FOR CONCRETE

## Designed to last

The PRO series has been designed with quality and performance in mind, resulting in a lifetime of up to 100,000hrs.

Precision reflector with clear lens

For better light distribution and performance.

Specially designed heat sink

Designed from the inside out for class leading heat dissipation.

A unique black baffle design that significantly reduces glare for optimum visual comfort.