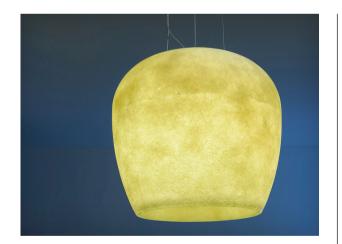

IP: 65

Light Source: LED E27 or Fluorescent 7/20W E27

Material: Polyethylene Finishes: White

Product Name: Hand Made

Designer: Sandro Santantonio Design

Manufacturer: Modo

IP: 44

Light Source: E27 3x30W TC-TSE Material: Natural Fiberglass Finishes: Natural Fiberglass