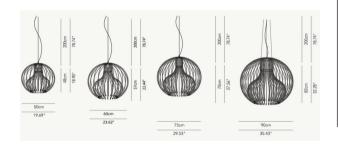

## **OUTDOOR PENDANTS**

Product Name: Icaro Ball Designer: Brian Rasmussen Manufacturer: Modo

IP: 65

Light Source: LED E27 or Fluorescent 1 x 20W E27

Material: Steel Wire

Finishes: Black, Natural or White

Product Name: Campanone Designer: Paolo Grasselli Manufacturer: Modo