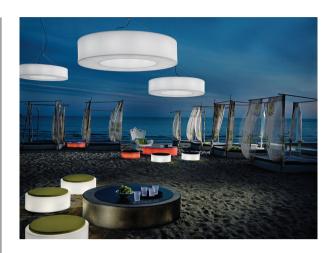

IP: 65

Light Source: LED E27 or Fluorescent 1 x 20W E27

Material: Polyethylene

Finishes: White, Orange, Red, Fuschia, Green,

Turquoise or Grey

Product Name: Atollo Suspension Designer: Paolo Grasselli Manufacturer: Modo