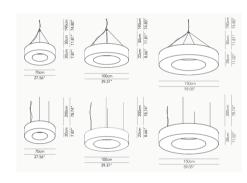

IP: 65

Light Source: LED E27 or Fluorescent 1 x 20W E27

Material: Polyethylene

Finishes: White, Orange, Red, Fuschia, Green,

Turquoise or Grey

Product Name: Atollo Suspension Designer: Paolo Grasselli Manufacturer: Modo