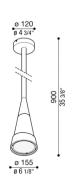

Product Name: Hans Suspension

Designer: Vesperini / Della Noce Designers

Manufacturer: Lombardo

IP: 44

Light Source: E27 max CFL 1x30W

Material: Concrete body and polycarbonate diffuser

Finishes: White, Corten, Zinc-coated or Raw Iron