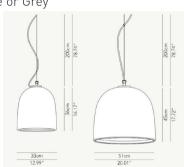

IP: 65

Light Source: LED E27 or Fluorescent 7/20W E27

Material: Polyethylene Finishes: White

Product Name: Hand Made

Designer: Sandro Santantonio Design

Manufacturer: Modo

IP: 44

Light Source: E27 3x30W TC-TSE Material: Natural Fiberglass Finishes: Natural Fiberglass