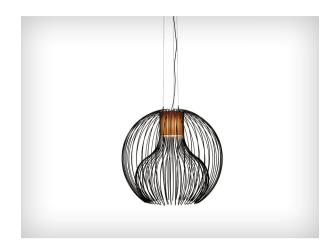

## **OUTDOOR PENDANTS**

Product Name: Icaro Ball Designer: Brian Rasmussen Manufacturer: Modo

IP: 65

Light Source: LED E27 or Fluorescent 1 x 20W E27

Material: Steel Wire

Finishes: Black, Natural or White

Product Name: Campanone Designer: Paolo Grasselli Manufacturer: Modo