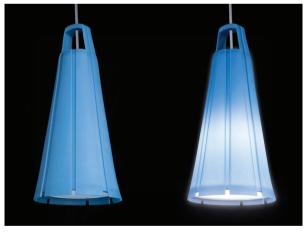

Product Name: Miss Suspension

Designer: Italo Belussi Manufacturer: Lombardo

IP: 4

Light Source: E27 max CFL 1x23W Material: Plasto-elastomeric alloy

Finishes: White, Yellow, Red, Blue, Pink or Green