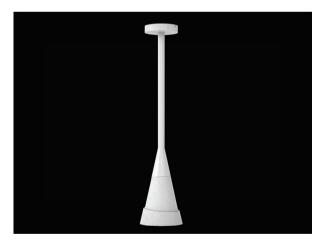

IP: 65

Light Source: LED E27 or Fluorescent 7/20W E27

Material: Polyethylene Finishes: White

Product Name: Hand Made

Designer: Sandro Santantonio Design

Manufacturer: Modo

IP: 44

Light Source: E27 3x30W TC-TSE Material: Natural Fiberglass Finishes: Natural Fiberglass