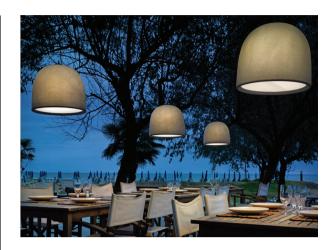

IP: 65

Light Source: LED E27 or Fluorescent 7/20W E27

Material: Polyethylene Finishes: White

Product Name: Hand Made

Designer: Sandro Santantonio Design

Manufacturer: Modo

IP: 44

Light Source: E27 3x30W TC-TSE Material: Natural Fiberglass Finishes: Natural Fiberglass