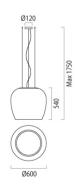

IP: 65

Light Source: LED E27 or Fluorescent 7/20W E27

Material: Polyethylene Finishes: White

Product Name: Hand Made

Designer: Sandro Santantonio Design

Manufacturer: Modo

IP: 44

Light Source: E27 3x30W TC-TSE Material: Natural Fiberglass Finishes: Natural Fiberglass