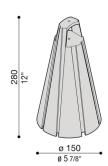

Product Name: Miss Suspension

Designer: Italo Belussi Manufacturer: Lombardo

IP: 4

Light Source: E27 max CFL 1x23W Material: Plasto-elastomeric alloy

Finishes: White, Yellow, Red, Blue, Pink or Green