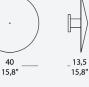

| PROJ | FCT |
|------|-----|
|      |     |

TYPE

NOTES

30cm

40cm

48

30

11.8

Duo

GENERAL SPECIFICATIONS

| SIZE               | LED     | LUMENS              | EFFICACY |  |
|--------------------|---------|---------------------|----------|--|
| 20cm               | 3x4.5W  | 1200 Lm             | 89 Lm /W |  |
| 30cm               | 4x4.5W  | 1600 Lm             | 89 Lm /W |  |
| 40cm               | 5x4.5W  | 2000 Lm             | 89 Lm /W |  |
| Duo                | 7x4.5W  | 2800 Lm             | 89 Lm /W |  |
| Trio               | 12x4.5W | 4800 Lm             | 89 Lm /W |  |
| COLOUR TEMPERATURE |         | 3000K               |          |  |
| MATERIAL           |         | Aluminium           |          |  |
| FINISH             |         | Brass, Bronze       |          |  |
| BEAM               |         | Diffused & Indirect |          |  |
| CRI                |         | 90+                 |          |  |
| IP                 |         | 20                  |          |  |
| WARRANT            | Y       | 1 Year              |          |  |
| ORIGIN             |         | Italy               |          |  |

## PRODUCT CODES

| 20cm   |                                   |
|--------|-----------------------------------|
| BRASS  | 45-0660PP06ORL33                  |
| 30cm   |                                   |
| BRASS  | 45-0661PP06ORL33                  |
| 40cm   |                                   |
| BRASS  | 45-0662PP06ORL33                  |
| BRONZE | 45-0662PP06BRL33                  |
| Additi | onal Codes Available Upon Request |