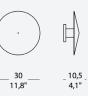

Duo

GENERAL SPECIFICATIONS

| SIZE               | LED     | LUMENS              | EFFICACY |  |
|--------------------|---------|---------------------|----------|--|
| 20cm               | 3x4.5W  | 1200 Lm             | 89 Lm /W |  |
| 30cm               | 4x4.5W  | 1600 Lm             | 89 Lm /W |  |
| 40cm               | 5x4.5W  | 2000 Lm             | 89 Lm /W |  |
| Duo                | 7x4.5W  | 2800 Lm             | 89 Lm /W |  |
| Trio               | 12x4.5W | 4800 Lm             | 89 Lm /W |  |
| COLOUR TEMPERATURE |         | 3000K               |          |  |
| MATERIAL           |         | Aluminium           |          |  |
| FINISH             |         | Brass, Bronze       |          |  |
| BEAM               |         | Diffused & Indirect |          |  |
| CRI                |         | 90+                 |          |  |
| IP                 |         | 20                  |          |  |
| WARRANT            | Y       | 1 Year              |          |  |
| ORIGIN             |         | Italy               |          |  |

## PRODUCT CODES

| 20cm   |                                   |
|--------|-----------------------------------|
| BRASS  | 45-0660PP06ORL33                  |
| 30cm   |                                   |
| BRASS  | 45-0661PP06ORL33                  |
| 40cm   |                                   |
| BRASS  | 45-0662PP06ORL33                  |
| BRONZE | 45-0662PP06BRL33                  |
| Additi | onal Codes Available Upon Request |