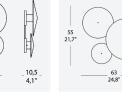

Duo

GENERAL SPECIFICATIONS

| SIZE               | LED     | LUMENS              | EFFICACY |  |
|--------------------|---------|---------------------|----------|--|
| 20cm               | 3x4.5W  | 1200 Lm             | 89 Lm /W |  |
| 30cm               | 4x4.5W  | 1600 Lm             | 89 Lm /W |  |
| 40cm               | 5x4.5W  | 2000 Lm             | 89 Lm /W |  |
| Duo                | 7x4.5W  | 2800 Lm             | 89 Lm /W |  |
| Trio               | 12x4.5W | 4800 Lm             | 89 Lm /W |  |
| COLOUR TEMPERATURE |         | 3000K               |          |  |
| MATERIAL           |         | Aluminium           |          |  |
| FINISH             |         | Brass, Bronze       |          |  |
| BEAM               |         | Diffused & Indirect |          |  |
| CRI                |         | 90+                 |          |  |
| IP                 |         | 20                  |          |  |
| WARRANT            | Y       | 1 Year              |          |  |
| ORIGIN             |         | Italy               |          |  |