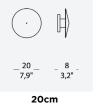

Duo

GENERAL SPECIFICATIONS

| SIZE               | LED     | LUMENS              | EFFICACY |  |
|--------------------|---------|---------------------|----------|--|
| 20cm               | 3x4.5W  | 1200 Lm             | 89 Lm /W |  |
| 30cm               | 4x4.5W  | 1600 Lm             | 89 Lm /W |  |
| 40cm               | 5x4.5W  | 2000 Lm             | 89 Lm /W |  |
| Duo                | 7x4.5W  | 2800 Lm             | 89 Lm /W |  |
| Trio               | 12x4.5W | 4800 Lm             | 89 Lm /W |  |
| COLOUR TEMPERATURE |         | 3000K               |          |  |
| MATERIAL           |         | Aluminium           |          |  |
| FINISH             |         | Brass, Bronze       |          |  |
| BEAM               |         | Diffused & Indirect |          |  |
| CRI                |         | 90+                 |          |  |
| IP                 |         | 20                  |          |  |
| WARRANT            | Y       | 1 Year              |          |  |
| ORIGIN             |         | Italy               |          |  |

## PRODUCT CODES

| 20cm   |                                   |
|--------|-----------------------------------|
| BRASS  | 45-0660PP06ORL33                  |
| 30cm   |                                   |
| BRASS  | 45-0661PP06ORL33                  |
| 40cm   |                                   |
| BRASS  | 45-0662PP06ORL33                  |
| BRONZE | 45-0662PP06BRL33                  |
| Additi | onal Codes Available Upon Request |