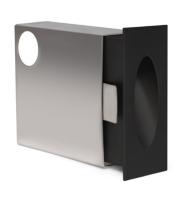

#### By LuxR **WALL**

The LuxR Modux V1 Recessed Downlight is a small low-voltage dimmable indoor/outdoor light. Designed for recessing low down into walls to project an asymmetrical wash across paths and steps. It combines an ultra discreet profile without glare and an IP65 ingress protection rating.

## **GENERAL SPECIFICATIONS**

| LED                | 1 W                                           |
|--------------------|-----------------------------------------------|
| LUMENS             | 80 Lm                                         |
| EFFICACY           | 80 Lm / W                                     |
| COLOUR TEMPERATURE | 2700K   3000K   4000K                         |
| MATERIAL           | Anodised Aluminium<br>Powder Coated Aluminium |
| FINISH             | Black, White, Anodised Silver, Bronze         |
| BEAM               | Asymmetric Wash                               |
| CRI                | 90+                                           |
| IP                 | 65                                            |
| WARRANTY           | 5 Years                                       |
| ORIGIN             | New Zealand                                   |
| ACCESSORIES        | Canister                                      |
|                    |                                               |