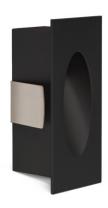

#### By LuxR **WALL**

The LuxR Modux V1 Recessed Downlight is a small low-voltage dimmable indoor/outdoor light. Designed for recessing low down into walls to project an asymmetrical wash across paths and steps. It combines an ultra discreet profile without glare and an IP65 ingress protection rating.

## **GENERAL SPECIFICATIONS**

| LED                | 1 W                                           |
|--------------------|-----------------------------------------------|
| LUMENS             | 80 Lm                                         |
| EFFICACY           | 80 Lm / W                                     |
| COLOUR TEMPERATURE | 2700K   3000K   4000K                         |
| MATERIAL           | Anodised Aluminium<br>Powder Coated Aluminium |
| FINISH             | Black, White, Anodised Silver, Bronze         |
| BEAM               | Asymmetric Wash                               |
| CRI                | 90+                                           |
| IP                 | 65                                            |
| WARRANTY           | 5 Years                                       |
| ORIGIN             | New Zealand                                   |
| ACCESSORIES        | Canister                                      |
|                    |                                               |