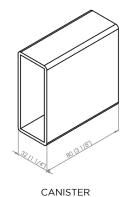

## **GENERAL SPECIFICATIONS**

| LED                | 1 W                                           |
|--------------------|-----------------------------------------------|
| LUMENS             | 80 Lm                                         |
| EFFICACY           | 80 Lm / W                                     |
| COLOUR TEMPERATURE | 2700K   3000K   4000K                         |
| MATERIAL           | Anodised Aluminium<br>Powder Coated Aluminium |
| FINISH             | Black, White, Anodised Silver, Bronze         |
| BEAM               | Asymmetric Wash                               |
| CRI                | 90+                                           |
| IP                 | 65                                            |
| WARRANTY           | 5 Years                                       |
| ORIGIN             | New Zealand                                   |
| ACCESSORIES        | Canister                                      |
|                    |                                               |

# **PRODUCT CODES (SERIES WIRING)**

| ANODISED ALUMINIUM                     | 128-V1RAN30LS  |  |
|----------------------------------------|----------------|--|
| BLACK                                  | 128-V1RABK30LS |  |
| WHITE                                  | 128-V1RAW30LS  |  |
| CANISTER                               | 128-V1ACAN     |  |
| PARALLEL WIRING AVAILABLE UPON REQUEST |                |  |