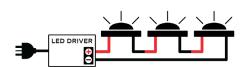

Current (Remote)                            |
|--------|-----------------|------------------------------------------------------------|
| DRIVER | PARALLEL WIRING | <b>12VAC (Integral)</b><br>Remote 12V Transformer Required |
|        |                 | <b>24VDC (Integral)</b><br>Remote 24V Driver Required      |

# **PRODUCT CODES (SERIES WIRING)**

| ANODISED ALUMINIUM                     | 128-V1RAN30LS  |  |
|----------------------------------------|----------------|--|
| BLACK                                  | 128-V1RABK30LS |  |
| WHITE                                  | 128-V1RAW30LS  |  |
| CANISTER                               | 128-V1ACAN     |  |
| PARALLEL WIRING AVAILABLE UPON REQUEST |                |  |

## **SERIES WIRING**

INPUT 240VAC **OUTPUT** DC Constant Current



## **PARALLEL WIRING**

INPUT 240VAC **OUTPUT** 12VAC | 24VDC