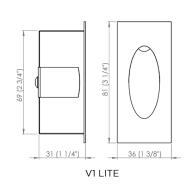

## **GENERAL SPECIFICATIONS**

| LED                | 1 W                                           |
|--------------------|-----------------------------------------------|
| LUMENS             | 80 Lm                                         |
| EFFICACY           | 80 Lm / W                                     |
| COLOUR TEMPERATURE | 2700K   3000K   4000K                         |
| MATERIAL           | Anodised Aluminium<br>Powder Coated Aluminium |
| FINISH             | Black, White, Anodised Silver, Bronze         |
| BEAM               | Asymmetric Wash                               |
| CRI                | 90+                                           |
| IP                 | 65                                            |
| WARRANTY           | 5 Years                                       |
| ORIGIN             | New Zealand                                   |
| ACCESSORIES        | Canister                                      |
|                    |                                               |