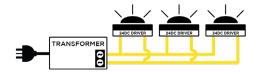

--------|------------------------------------------------------------|
| DRIVER | PARALLEL WIRING | <b>12VAC (Integral)</b><br>Remote 12V Transformer Required |
|        |                 | <b>24VDC (Integral)</b><br>Remote 24V Driver Required      |

# **PRODUCT CODES (SERIES WIRING)**

| ANODISED ALUMINIUM                     | 128-V1RAN30LS  |  |
|----------------------------------------|----------------|--|
| BLACK                                  | 128-V1RABK30LS |  |
| WHITE                                  | 128-V1RAW30LS  |  |
| CANISTER                               | 128-V1ACAN     |  |
| PARALLEL WIRING AVAILABLE UPON REQUEST |                |  |

## **SERIES WIRING**

INPUT 240VAC **OUTPUT** DC Constant Current



## **PARALLEL WIRING**

INPUT 240VAC **OUTPUT** 12VAC | 24VDC