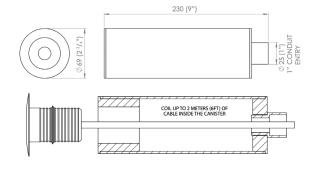

### By LuxR ACCESSORIES

This PVC plastic mounting canister is suitable for masonry pools where the 'wet niche' canister system can be cast in situ. Features a large gallery to house extra cable length, and a  $\emptyset$  25mm plain pipe union for a riser system to exclude water from the conduit.