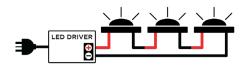

|

### **POWER SPECIFICATIONS**

| DRIVER SE | ERIES WIRING   | 60-360mA Constant Current (Remote)                         |
|-----------|----------------|------------------------------------------------------------|
| DRIVER PA | ARALLEL WIRING | <b>12VAC (Integral)</b><br>Remote 12V Transformer Required |
|           |                | <b>24VDC (Integral)</b><br>Remote 24V Driver Required      |

#### **PRODUCT CODES (SERIES WIRING)**

| COPPER                                 | 128-MMPLRC30 |  |  |  |
|----------------------------------------|--------------|--|--|--|
| STAINLESS STEEL                        | 128-MMPLRS30 |  |  |  |
| PARALLEL WIRING AVAILABLE UPON REQUEST |              |  |  |  |

## **SERIES WIRING**

INPUT 240VAC OUTPUT DC Constant Current



## PARALLEL WIRING

INPUT 240VAC OUTPUT 12VAC | 24VDC