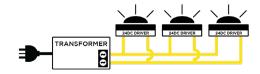

| DRIVER SE | ERIES WIRING   | 60-360mA Constant Current (Remote)                         |
|-----------|----------------|------------------------------------------------------------|
| DRIVER PA | ARALLEL WIRING | <b>12VAC (Integral)</b><br>Remote 12V Transformer Required |
|           |                | <b>24VDC (Integral)</b><br>Remote 24V Driver Required      |

#### **PRODUCT CODES (SERIES WIRING)**

| COPPER                                 | 128-MMPLRC30 |  |  |  |
|----------------------------------------|--------------|--|--|--|
| STAINLESS STEEL                        | 128-MMPLRS30 |  |  |  |
| PARALLEL WIRING AVAILABLE UPON REQUEST |              |  |  |  |

## **SERIES WIRING**

INPUT 240VAC OUTPUT DC Constant Current



## PARALLEL WIRING

INPUT 240VAC OUTPUT 12VAC | 24VDC