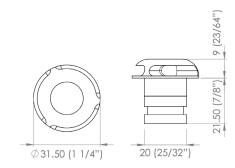

### **GENERAL SPECIFICATIONS**

| LED                | 1 W                                                        |
|--------------------|------------------------------------------------------------|
| LUMENS             | 70 Lm                                                      |
| EFFICACY           | 70 Lm / W                                                  |
| COLOUR TEMPERATURE | 2700K   3000K   4000K                                      |
| MATERIAL           | Natural Copper<br>316 Stainless Steel                      |
| FINISH             | Copper, Stainless Steel                                    |
| BEAM               | 360°                                                       |
| CRI                | 90+                                                        |
| IP                 | 68                                                         |
| WARRANTY           | 10 Years: Copper & Stainless Steel<br>5 Years: Electronics |
| ORIGIN             | New Zealand                                                |