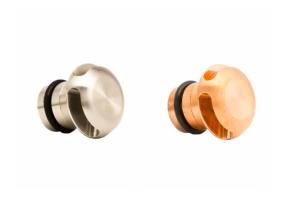

#### By LuxR OUTDOOR

The LuxR Modux Micro Recessed Pathlight is a miniature low-voltage dimmable outdoor washer, with optional canister. Illumination is produced through a the 3 facet 360° flange that projects light outwards and downwards to create an even wash across the ground or floor to illuminate paths

### **GENERAL SPECIFICATIONS**

| LED                | 1 W                                                        |
|--------------------|------------------------------------------------------------|
| LUMENS             | 70 Lm                                                      |
| EFFICACY           | 70 Lm / W                                                  |
| COLOUR TEMPERATURE | 2700K   3000K   4000K                                      |
| MATERIAL           | Natural Copper<br>316 Stainless Steel                      |
| FINISH             | Copper, Stainless Steel                                    |
| BEAM               | 360°                                                       |
| CRI                | 90+                                                        |
| IP                 | 68                                                         |
| WARRANTY           | 10 Years: Copper & Stainless Steel<br>5 Years: Electronics |
| ORIGIN             | New Zealand                                                |