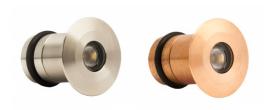

#### By LuxR OUTDOOR

The LuxR Modux Micro Recessed Spot is a miniature low-voltage dimmable outdoor washer, with optional canister. Illumination is directed through four interchangable beam angles. Ideal for marking boundaries, crosslighting paths and uplighting columns and walls.

## **GENERAL SPECIFICATIONS**

| LED                | 1 W                                                        |
|--------------------|------------------------------------------------------------|
| LUMENS             | 70 Lm                                                      |
| EFFICACY           | 70 Lm / W                                                  |
| COLOUR TEMPERATURE | 2700K   3000K   4000K                                      |
| MATERIAL           | Natural Copper<br>316 Stainless Steel                      |
| FINISH             | Copper, Stainless Steel                                    |
| BEAM               | 16°, 37°, 84°, 13°+40° Oval                                |
| CRI                | 90+                                                        |
| IP                 | 68                                                         |
| WARRANTY           | 10 Years: Copper & Stainless Steel<br>5 Years: Electronics |
| ORIGIN             | New Zealand                                                |