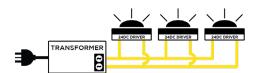

|

## **POWER SPECIFICATIONS**

| DRIVER SERIES WIRING   | 60-360mA Constant Current (Remote)                         |
|------------------------|------------------------------------------------------------|
| DRIVER PARALLEL WIRING | <b>12VAC (Integral)</b><br>Remote 12V Transformer Required |
|                        | <b>24VDC (Integral)</b><br>Remote 24V Driver Required      |

# PRODUCT CODES (SERIES WIRING)

| COPPER                                 | MMCRS37WWR |  |
|----------------------------------------|------------|--|
| STAINLESS STEEL                        | MMSRS37WWR |  |
| PARALLEL WIRING AVAILABLE UPON REQUEST |            |  |

# **SERIES WIRING**

INPUT 240VAC OUTPUT DC Constant Current



# PARALLEL WIRING

INPUT 240VAC OUTPUT 12VAC | 24VDC