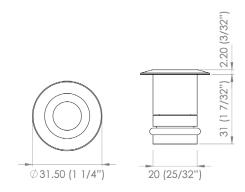

## **GENERAL SPECIFICATIONS**

| LED                | 1 W                                                        |
|--------------------|------------------------------------------------------------|
| LUMENS             | 70 Lm                                                      |
| EFFICACY           | 70 Lm / W                                                  |
| COLOUR TEMPERATURE | 2700K   3000K   4000K                                      |
| MATERIAL           | Natural Copper<br>316 Stainless Steel                      |
| FINISH             | Copper, Stainless Steel                                    |
| BEAM               | 16°, 37°, 84°, 13°+40° Oval                                |
| CRI                | 90+                                                        |
| IP                 | 68                                                         |
| WARRANTY           | 10 Years: Copper & Stainless Steel<br>5 Years: Electronics |
| ORIGIN             | New Zealand                                                |