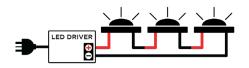

| ORIGIN             | New Zealand                                                |

## **POWER SPECIFICATIONS**

| DRIVER SERIES WIRING   | 60-360mA Constant Current (Remote)                         |
|------------------------|------------------------------------------------------------|
| DRIVER PARALLEL WIRING | <b>12VAC (Integral)</b><br>Remote 12V Transformer Required |
|                        | <b>24VDC (Integral)</b><br>Remote 24V Driver Required      |

# PRODUCT CODES (SERIES WIRING)

| COPPER                                 | MMCRS37WWR |  |
|----------------------------------------|------------|--|
| STAINLESS STEEL                        | MMSRS37WWR |  |
| PARALLEL WIRING AVAILABLE UPON REQUEST |            |  |

# **SERIES WIRING**

INPUT 240VAC OUTPUT DC Constant Current



# PARALLEL WIRING

INPUT 240VAC OUTPUT 12VAC | 24VDC