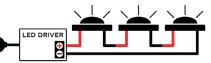

## SERIES WIRING

| OUTPUT DC Constant Current |
|----------------------------|
| <u> </u>                   |
|                            |