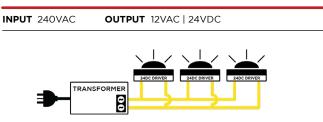

#### POWER SPECIFICATIONS

| DRIVER | SERIES WIRING   | 700mA Constant Current (Remote)                       |
|--------|-----------------|-------------------------------------------------------|
| DRIVER | PARALLEL WIRING | 12VAC (Integral)<br>Remote 12V Transformer Required   |
|        |                 | <b>24VDC (Integral)</b><br>Remote 24V Driver Required |

# PARALLEL WIRING

PERTH +61 08 9240 1008 sales@radiantlighting.com.au SYDNEY 1300 438 609 sales@radiantlighting.com.au MELBOURNE 1300 438 609 sales@radiantlighting.com.au BRISBANE 1300 438 609 sales@radiantlighting.com.au