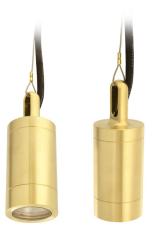

# SUSPENSION / OUTDOOR

The Modux Two & Four hanging lights are designed to be suspended from a ceiling or trees to provide downwards illumination or a dynamic moon lighting effect. Includes a stainless steel cable at 1m or 3m lengths.