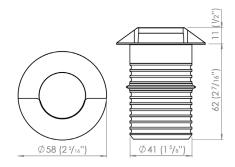

### **PROJECT**

| TYPE  |  |
|-------|--|
| NOTES |  |
|       |  |
|       |  |
|       |  |

Cutout: Ø 43.5 mm