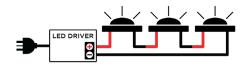

ormer Required |
|        |                 | <b>24VDC (Integral)</b><br>Remote 24V Driver Required      |

## PRODUCT CODES (SERIES WIRING)

| PARALLEL WIRING AVAILABLE UPON REQUEST |                |  |  |
|----------------------------------------|----------------|--|--|
| M4 STAINLESS STEEL                     | 128-M4SLRS30   |  |  |
| M4 COPPER                              | 128-M4SLRC30   |  |  |
| M4 BLACK                               | 128-M4SLRABK30 |  |  |
| M2 STAINLESS STEEL                     | 128-M2SLRS30   |  |  |
| M2 COPPER                              | 128-M2SLRC30   |  |  |
| M2 BLACK                               | 128-M2SLRABK30 |  |  |
|                                        |                |  |  |

## **SERIES WIRING**

INPUT 240VAC OUTPUT DC Constant Current



# **PARALLEL WIRING**

INPUT 240VAC OUTPUT 12VAC | 24VDC