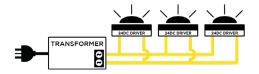

gral)</b><br>Remote 24V Driver Required      |

## PRODUCT CODES (SERIES WIRING)

| PARALLEL WIRING AVAILABLE UPON REQUEST |                |  |  |
|----------------------------------------|----------------|--|--|
| M4 STAINLESS STEEL                     | 128-M4SLRS30   |  |  |
| M4 COPPER                              | 128-M4SLRC30   |  |  |
| M4 BLACK                               | 128-M4SLRABK30 |  |  |
| M2 STAINLESS STEEL                     | 128-M2SLRS30   |  |  |
| M2 COPPER                              | 128-M2SLRC30   |  |  |
| M2 BLACK                               | 128-M2SLRABK30 |  |  |
|                                        |                |  |  |

## **SERIES WIRING**

INPUT 240VAC OUTPUT DC Constant Current



# **PARALLEL WIRING**

INPUT 240VAC OUTPUT 12VAC | 24VDC