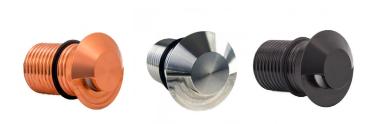

### By LuxR OUTDOOR

The Modux Two & Four Steplight is a low-voltage dimmable outdoor step light that produces a wash distribution 5 degrees below the flange lip, and 10 degrees above. Can be used to illuminate the wall surface adjacent to the step treads, step treads themselves, above a doorway, or as a path light wayfinder among other applications.

## **GENERAL SPECIFICATIONS**

| LED                | 2 W   4 W                                                              |
|--------------------|------------------------------------------------------------------------|
| LUMENS             | 170 Lm   360 Lm                                                        |
| EFFICACY           | 85 Lm /W   90 Lm/W                                                     |
| COLOUR TEMPERATURE | 2700K   3000K   4000K                                                  |
| MATERIAL           | Natural Copper<br>316 Stainless Steel<br>Powder Coated Aluminium       |
| FINISH             | Copper, Stainless Steel, Black                                         |
| BEAM               | -5°, +10°                                                              |
| CRI                | 90+                                                                    |
| IP                 | 68                                                                     |
| WARRANTY           | 10 Years: Copper & Stainless Steel<br>5 Years: Aluminium & Electronics |
| ORIGIN             | New Zealand                                                            |
|                    |                                                                        |