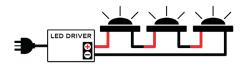

| <b>24VDC (Integral)</b><br>Remote 24V Driver Required      |

#### **PRODUCT CODES (SERIES WIRING)**

| PARALLEL WIRING AVAILABLE UPON REQUEST |                    |  |  |
|----------------------------------------|--------------------|--|--|
| M4 STAINLESS STEEL                     | 128-M4SPRS7430BS   |  |  |
| M4 COPPER                              | 128-M4SPRC7430BS   |  |  |
| M4 BLACK                               | 128-M4SPRABK7430BS |  |  |
| M2 STAINLESS STEEL                     | 128-M2SPRS7430BS   |  |  |
| M2 COPPER                              | 128-M2SPRC7430BS   |  |  |
| M2 BLACK                               | 128-M2SPRABK7430BS |  |  |
|                                        |                    |  |  |

# **SERIES WIRING**

INPUT 240VAC OUTPUT DC Constant Current



## PARALLEL WIRING

INPUT 240VAC OUTPUT 12VAC | 24VDC