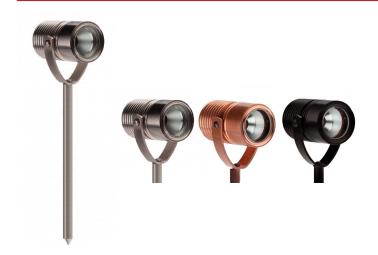

#### By LuxR OUTDOOR

The M2 & M4 Spike Spots are a low-voltage dimmable outdoor spot light with a solid metal spike for installing into garden soil. The fully adjustable spot light is precision machined in marine grade 316 stainless steel, copper or powdercoated aluminium, the luminaire achieves IP68 water ingress rating for peace of mind.

#### **GENERAL SPECIFICATIONS**

| LED                     | 2 W   4 W                                                              |
|-------------------------|------------------------------------------------------------------------|
| LUMENS                  | 170 Lm   360 Lm                                                        |
| EFFICACY                | 85 Lm / W   90 Lm / W                                                  |
| COLOUR TEMPERATURE      | 2700K   3000K   4000K                                                  |
| MATERIAL                | Natural Copper<br>316 Stainless Steel<br>Powder Coated Aluminium       |
| FINISH                  | Black, Copper, Stainless Steel                                         |
| BEAM MODUX 2<br>MODUX 4 | 8°, 26°, 36°, 74°, 15°+40° Oval<br>12°, 26°, 36°, 74°, 15°+40° Oval    |
| CRI                     | 90+                                                                    |
| IP                      | 68                                                                     |
| WARRANTY                | 10 Years: Copper & Stainless Steel<br>5 Years: Electronics & Aluminium |
| ORIGIN                  | New Zealand                                                            |
|                         |                                                                        |