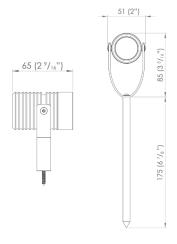

#### By LuxR OUTDOOR

The M2 & M4 Spike Spots are a low-voltage dimmable outdoor spot light with a solid metal spike for installing into garden soil. The fully adjustable spot light is precision machined in marine grade 316 stainless steel, copper or powdercoated aluminium, the luminaire achieves IP68 water ingress rating for peace of mind.