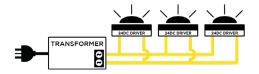

d      |

#### **PRODUCT CODES (SERIES WIRING)**

| PARALLEL WIRING AVAILABLE UPON REQUEST |                    |  |  |
|----------------------------------------|--------------------|--|--|
| M4 STAINLESS STEEL                     | 128-M4SPRS7430BS   |  |  |
| M4 COPPER                              | 128-M4SPRC7430BS   |  |  |
| M4 BLACK                               | 128-M4SPRABK7430BS |  |  |
| M2 STAINLESS STEEL                     | 128-M2SPRS7430BS   |  |  |
| M2 COPPER                              | 128-M2SPRC7430BS   |  |  |
| M2 BLACK                               | 128-M2SPRABK7430BS |  |  |
|                                        |                    |  |  |

# **SERIES WIRING**

INPUT 240VAC OUTPUT DC Constant Current



## PARALLEL WIRING

INPUT 240VAC OUTPUT 12VAC | 24VDC