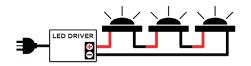

# **POWER SPECIFICATIONS**

| DRIVER | SERIES WIRING   | 350mA Constant Current (Remote)                            |
|--------|-----------------|------------------------------------------------------------|
| DRIVER | PARALLEL WIRING | <b>12VAC (Integral)</b><br>Remote 12V Transformer Required |
|        |                 | <b>24VDC (Integral)</b> Remote 24V Driver Required         |

## **PRODUCT CODES (SERIES WIRING)**

| BLACK                                  | 128-M1SBRABK30 |  |  |
|----------------------------------------|----------------|--|--|
| COPPER                                 | 128-MISBRC30   |  |  |
| STAINLESS STEEL                        | 128-M1SBRS30   |  |  |
| PARALLEL WIRING AVAILABLE UPON REQUEST |                |  |  |

# **SERIES WIRING**

INPUT 240VAC OUTPUT DC Constant Current