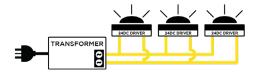

# **POWER SPECIFICATIONS**

| DRIVER | SERIES WIRING   | 350mA Constant Current (Remote)                            |
|--------|-----------------|------------------------------------------------------------|
| DRIVER | PARALLEL WIRING | <b>12VAC (Integral)</b><br>Remote 12V Transformer Required |
|        |                 | <b>24VDC (Integral)</b> Remote 24V Driver Required         |

## **PRODUCT CODES (SERIES WIRING)**

| BLACK                                  | 128-M1SBRABK30 |  |  |
|----------------------------------------|----------------|--|--|
| COPPER                                 | 128-MISBRC30   |  |  |
| STAINLESS STEEL                        | 128-M1SBRS30   |  |  |
| PARALLEL WIRING AVAILABLE UPON REQUEST |                |  |  |

# PARALLEL WIRING

INPUT 240VAC OUTPUT 12VAC | 24VDC