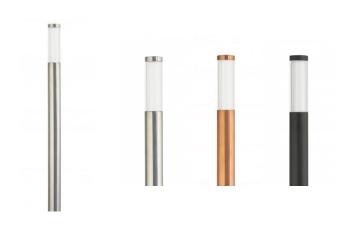

### **OUTDOOR / IN-GROUND**

This 1 inch diameter miniature pole marker light produces plenty of light creating a 360 degree wash without any glare. Precision machined in marine grade 316 stainless steel, copper or powdercoated aluminium, the luminaire achieves IP68 water ingress rating for peace of mind.

## **GENERAL SPECIFICATIONS**

| LED                | 1 W                                                                    |
|--------------------|------------------------------------------------------------------------|
| LUMENS             | 35 Lm                                                                  |
| EFFICACY           | 35 Lm / W                                                              |
| COLOUR TEMPERATURE | 2700K   3000K   4000K                                                  |
| MATERIAL           | Natural Copper<br>316 Stainless Steel<br>Powder Coated Aluminium       |
| FINISH             | Finish                                                                 |
| BEAM               | 360° Wash                                                              |
| CRI                | 90+                                                                    |
| IP                 | 68                                                                     |
| WARRANTY           | 10 Years: Copper & Stainless Steel<br>5 Years: Electronics & Aluminium |
| ORIGIN             | New Zealand                                                            |
|                    |                                                                        |