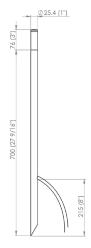

### **OUTDOOR / IN-GROUND**

This 1 inch diameter miniature pole marker light produces plenty of light creating a 360 degree wash without any glare. Precision machined in marine grade 316 stainless steel, copper or powdercoated aluminium, the luminaire achieves IP68 water ingress rating for peace of mind.

## **GENERAL SPECIFICATIONS**

| LED                | 1 W                                                                    |
|--------------------|------------------------------------------------------------------------|
| LUMENS             | 35 Lm                                                                  |
| EFFICACY           | 35 Lm / W                                                              |
| COLOUR TEMPERATURE | 2700K   3000K   4000K                                                  |
| MATERIAL           | Natural Copper<br>316 Stainless Steel<br>Powder Coated Aluminium       |
| FINISH             | Finish                                                                 |
| BEAM               | 360° Wash                                                              |
| CRI                | 90+                                                                    |
| IP                 | 68                                                                     |
| WARRANTY           | 10 Years: Copper & Stainless Steel<br>5 Years: Electronics & Aluminium |
| ORIGIN             | New Zealand                                                            |
|                    |                                                                        |