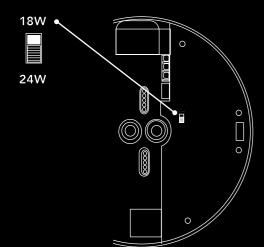

# T270 is interchangeable between wattages

The ability to swap between 18 and 24 watts allows there to be uniform and consistency in the design of the interior space if the same aesthetic needs to be achieved. More light can be produced from the same size fitting, allowing it to be used in various sized spatial environments.