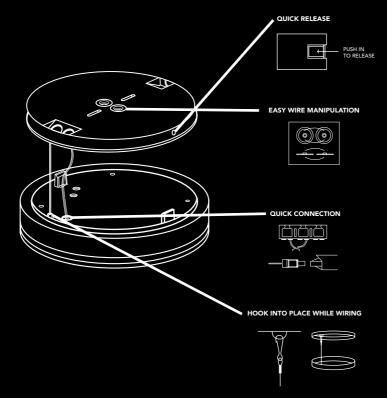

### Quick release system

The LUCID T has been designed with ease of installation in mind; it's quick release system ensures a simple and fast installation process.