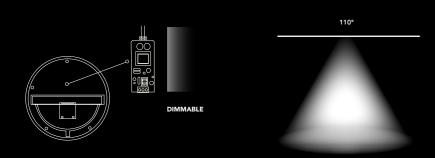

### Quick release system

The LUCID T has been designed with ease of installation in mind; it's quick release system ensures a simple and fast installation process.

#### **Dot-free illumination**

Special positioning of LEDs allows for seamless dot-free illumination.

#### Integrated dimmable driver

Providing ease of installation.