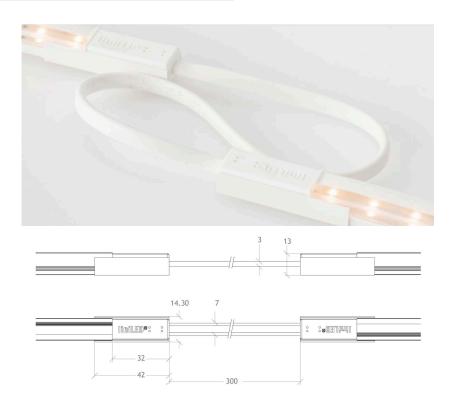

## SIDE WELDED EXTENSION CORD LE

BY TRIOLIGHT

| PRODUCT NAME | LiniLED Top Welded Extension Cord |
|--------------|-----------------------------------|
| DESIGNER     | Triolight                         |
| MANUFACTURER | Triolight                         |
| PRODUCT CODE | 105-12298                         |
| CATEGORY     | LED Strip Lighting                |
| MATERIAL     | PVC                               |
| IP           | 68                                |
| CORD LENGTH  | 0.3m                              |

| FINISHES   | White                                                                                           |
|------------|-------------------------------------------------------------------------------------------------|
| DIMENSIONS | 32 (L) x 11.55 (W) x 11.55 (H) mm (without U-profile)                                           |
| ORIGIN     | Netherlands                                                                                     |
| WARRANTY   | 100% within year 1 and year 2 after delivery<br>80% in year 3<br>60% in year 4<br>40% in year 5 |
|            |                                                                                                 |