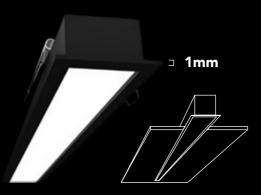

## Seamless light

With a slim profile design, the LINE OPAL RECESSED provides seamless, clean light.

### Glare reduction

The LINE OPAL RECESSED incorporates a deep set LED heat sink and special opal diffuser. These combined, give it a UGR of less than 22; therefore reducing glare and creating visual comfort.