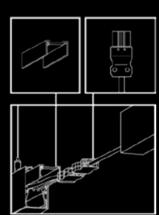

### Quick connection system

Using a quick connect coupler plug, the LINE OPAL RECESSED has a fast and efficient connection to its external flicker free dimmable driver.

#### Flicker free dimmable driver

Features a driver that is phase cut flicker free dimming.