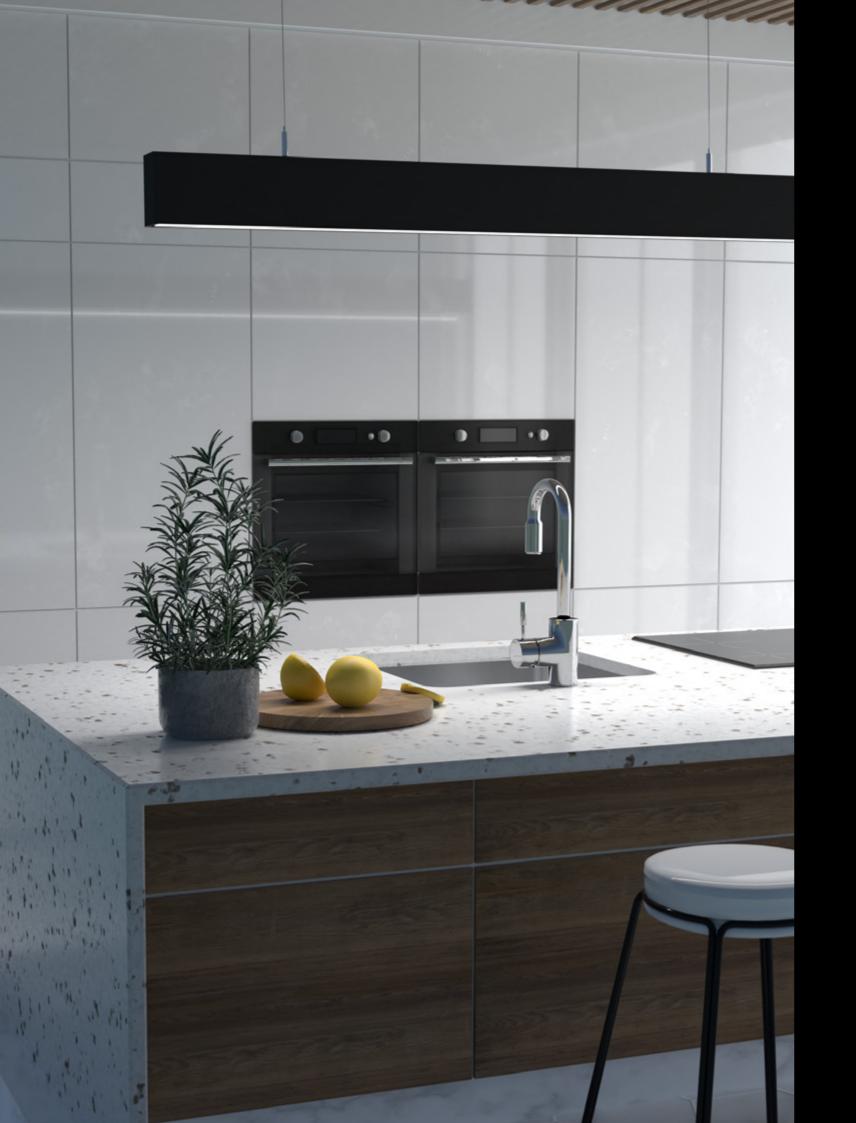

# **Linear Lighting**

Linear lighting provides a functional and minimalist style to any project. They can be suspended from the ceiling or surface mounted, making them a great design solution for work benches or kitchen islands. Our collection of linear lights are available in a number of different lengths and combinations, making them perfectly versatile for commercial projects, as well as for the family home.

# Line Opal series

The LINE OPAL series are as practical as they are stylish. With numerous mounting and style options, they provide flexibility across both residential and commercial projects.

Line Opal