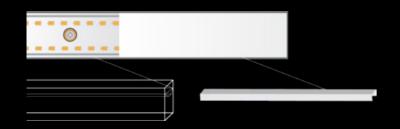

# Line Opal series

The LINE OPAL series are as practical as they are stylish. With numerous mounting and style options, they provide flexibility across both residential and commercial projects.

Line Opal

# **Line Opal**

## Seamless light

With a slim profile design, the LINE OPAL RECESSED provides seamless, clean light.