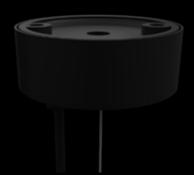

### Neat canopy installation

The LINE OPAL canopy is easy to install, with just half a twist locking it into the ceiling. There are no visible screws and one of the wire suspensions is mounted through the canopy itself; resulting in a much neater finished product.