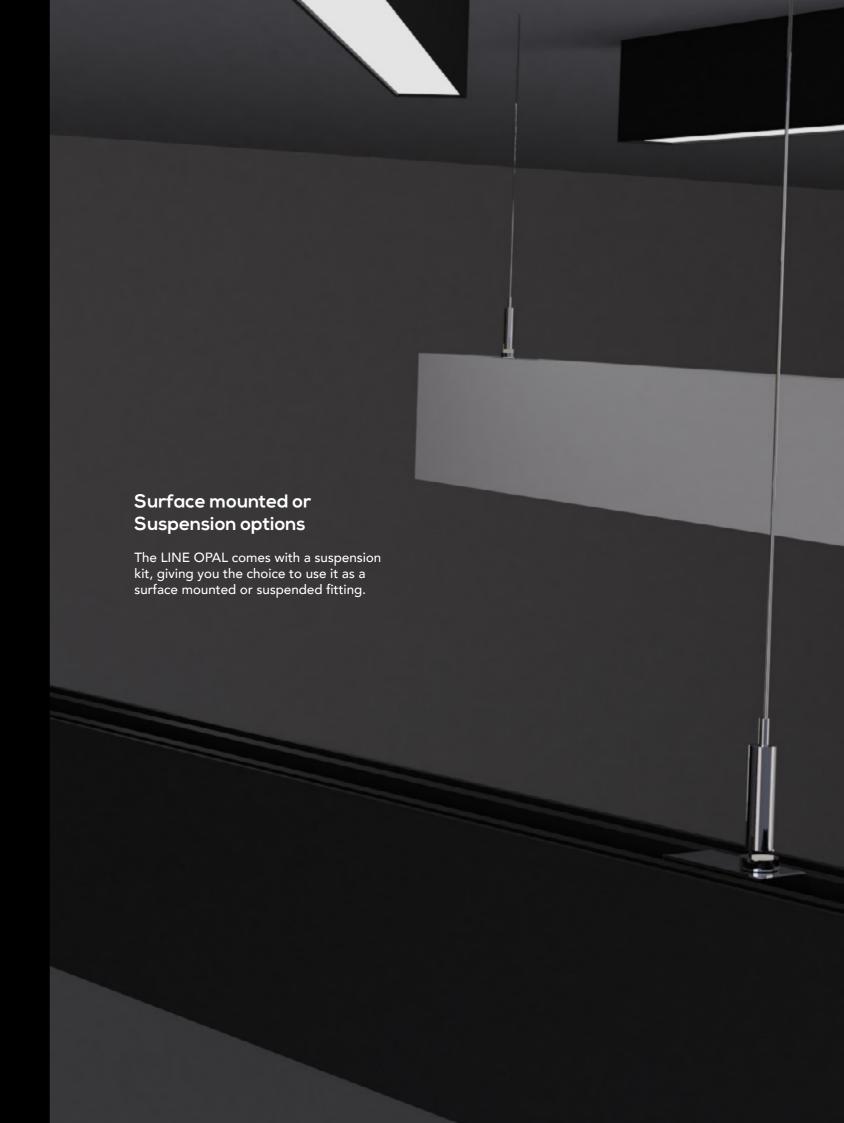

### Neat canopy installation

The LINE OPAL canopy is easy to install, with just half a twist locking it into the ceiling. There are no visible screws and one of the wire suspensions is mounted through the canopy itself; resulting in a much neater finished product.

# Quick snap-lock connections

This series features a quick snap-lock kit for the surface mount and suspension options.