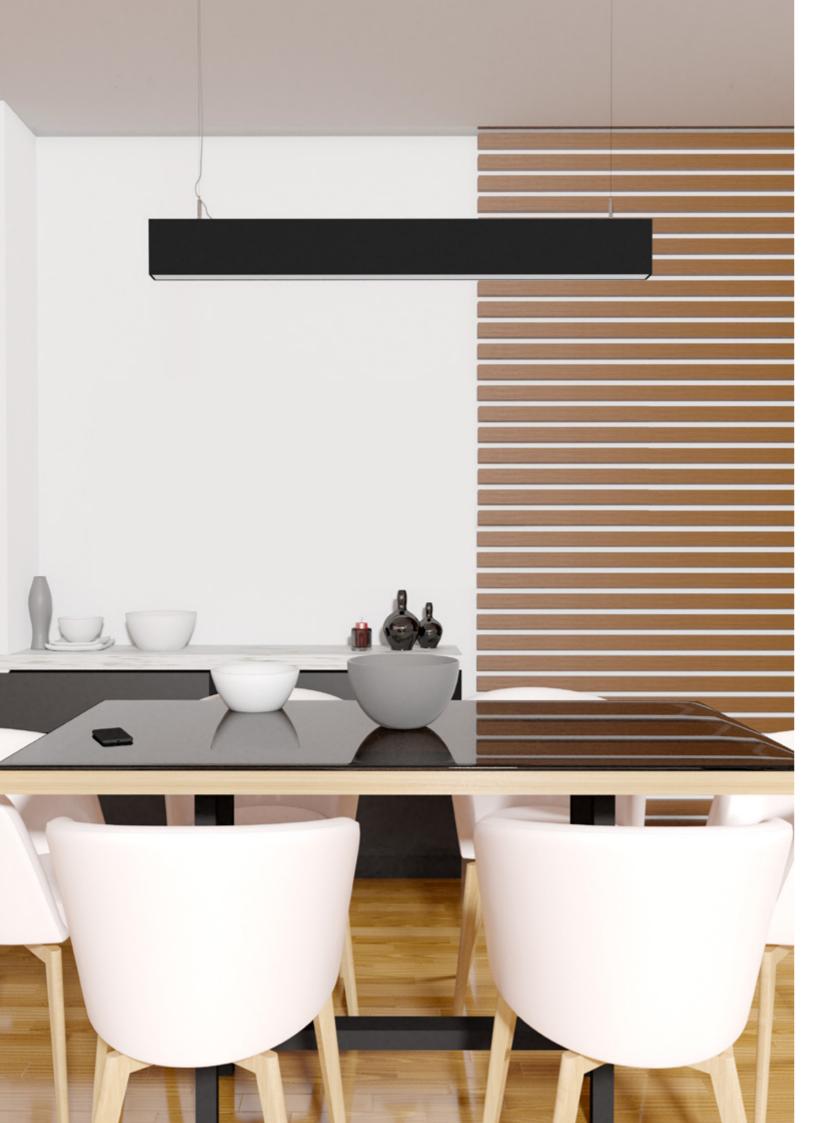

# **Linear Lighting**

Linear lighting provides a functional and minimalist style to any project. They can be suspended from the ceiling or surface mounted, making them a great design solution for work benches or kitchen islands. Our collection of linear lights are available in a number of different lengths and combinations, making them perfectly versatile for commercial projects, as well as for the family home.

# Line Opal series

The LINE OPAL series are as practical as they are stylish. With numerous mounting and style options, they provide flexibility across both residential and commercial projects.

Line Opal