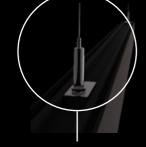

### Neat canopy installation

The LINE OPAL canopy is easy to install, with just half a twist locking it into the ceiling. There are no visible screws and one of the wire suspensions is mounted through the canopy itself; resulting in a much neater finished product.

# Quick snap-lock connections

This series features a quick snap-lock kit for the surface mount and suspension options.