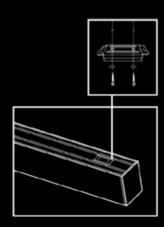

### **Quick connection system**

Our specially designed aluminium joiner is made to fit perfectly between any required lengths and provide super strong support, resulting in seamless joins and a flawless visual alignment.

The LINE OPAL also features quick connection plugs and surface mounting clips for ease of installation.

# Quick snap-lock connections

This series features a quick snap-lock kit for the surface mount and suspension options.