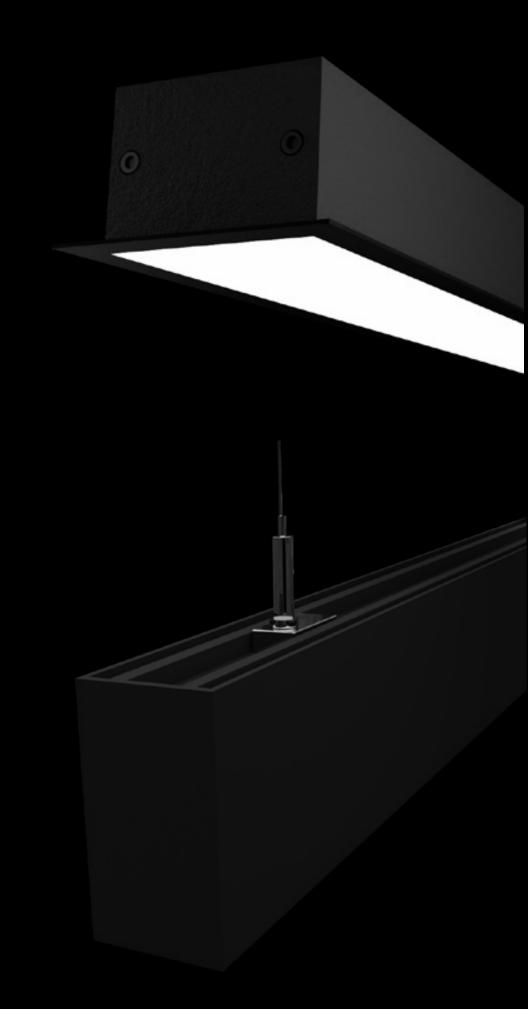

# **Line Opal Recessed**

## Seamless light

With a slim profile design, the LINE OPAL RECESSED provides seamless, clean light.

### Glare reduction

The LINE OPAL RECESSED incorporates a deep set LED heat sink and special opal diffuser. These combined, give it a UGR of less than 22; therefore reducing glare and creating visual comfort.