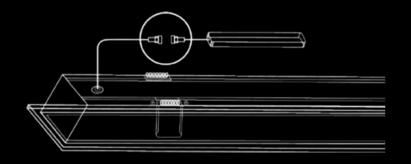

### **Quick connection system**

Our specially designed aluminium joiner is made to fit perfectly between any required lengths and provide super strong support, resulting in seamless joins and a flawless visual alignment.

The LINE OPAL also features quick connection plugs and surface mounting clips for ease of installation.

# Quick snap-lock connections

This series features a quick snap-lock kit for the surface mount and suspension options.

### Quick connection system

Using a quick connect coupler plug, the LINE OPAL RECESSED has a fast and efficient connection to its external flicker free dimmable driver.