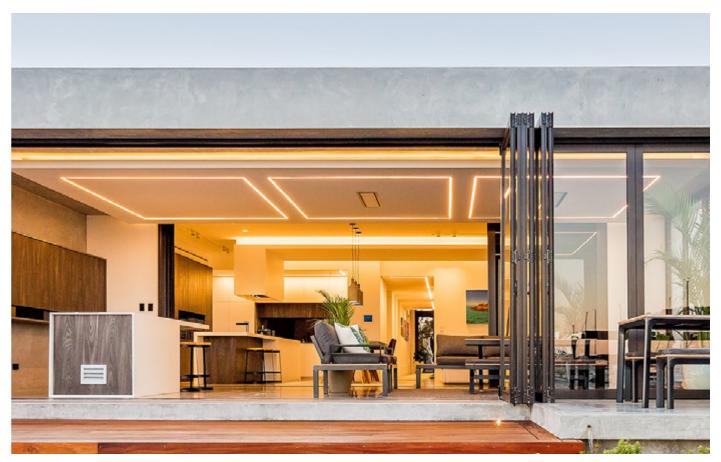

# **LED Strip**

LED Strip is the pinnacle of versatile lighting. With the ability to flex, be recessed, angled or surface mounted, LED Strip allows for vast design opportunities.

## **LED Strip**

The FAZE LED Strip is a high quality, flexible PCB strip, available in 5 metre or 10 metre rolls. It is ideal for use along ceilings, walls, cabinetry, stairways and much more.

4.8W LED Strip

## Variety and Customisation

Available in multiple wattages, roll lengths and profiles, the FAZE LED STRIP has plenty of variety to suit your interior space.