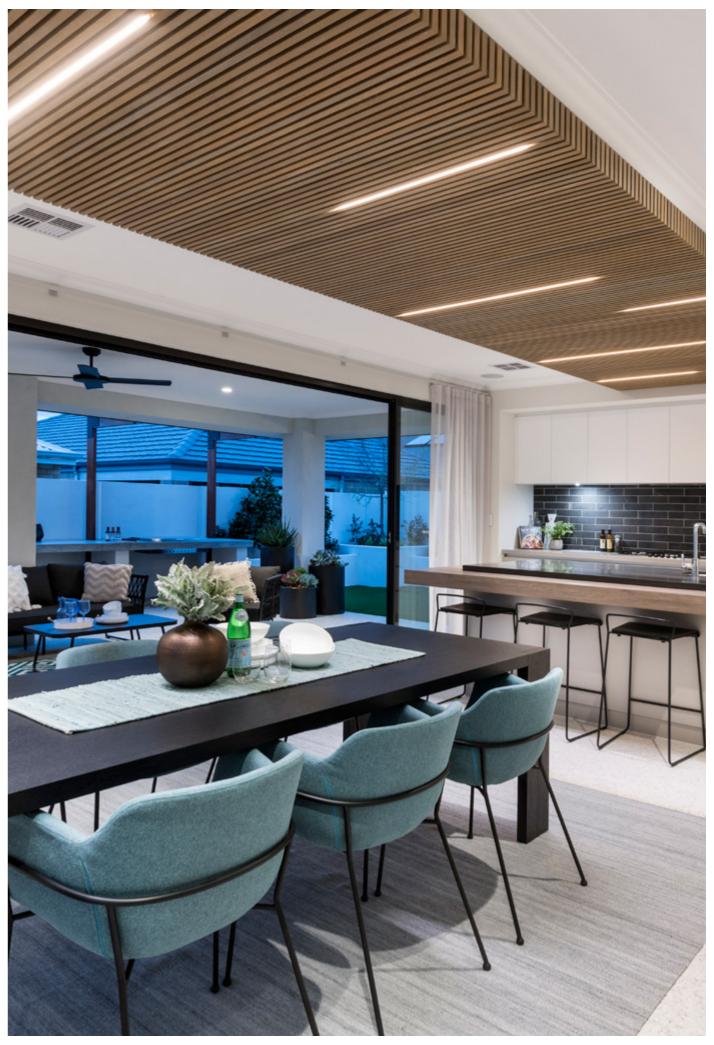

# **LED Strip**

LED Strip is the pinnacle of versatile lighting. With the ability to flex, be recessed, angled or surface mounted, LED Strip allows for vast design opportunities.

## **LED Strip**

The FAZE LED Strip is a high quality, flexible PCB strip, available in 5 metre or 10 metre rolls. It is ideal for use along ceilings, walls, cabinetry, stairways and much more.

4.8W LED Strip