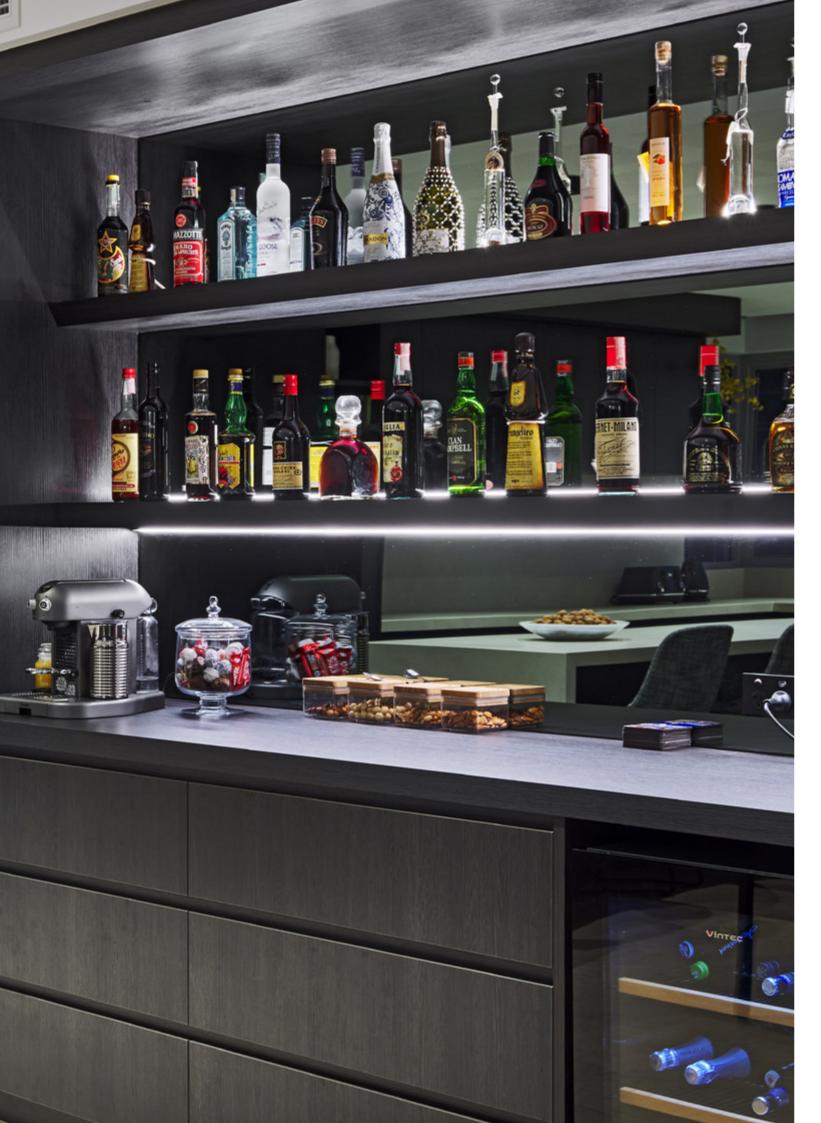

# **LED Strip**

LED Strip is the pinnacle of versatile lighting. With the ability to flex, be recessed, angled or surface mounted, LED Strip allows for vast design opportunities.

## **LED Strip**

The FAZE LED Strip is a high quality, flexible PCB strip, available in 5 metre or 10 metre rolls. It is ideal for use along ceilings, walls, cabinetry, stairways and much more.

4.8W LED Strip