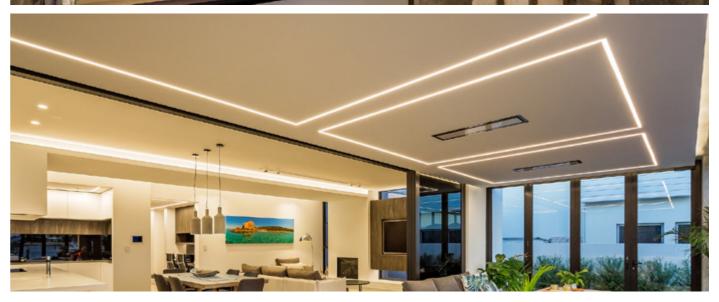

# **LED Strip**

LED Strip is the pinnacle of versatile lighting. With the ability to flex, be recessed, angled or surface mounted, LED Strip allows for vast design opportunities.

## **LED Strip**

The FAZE LED Strip is a high quality, flexible PCB strip, available in 5 metre or 10 metre rolls. It is ideal for use along ceilings, walls, cabinetry, stairways and much more.

4.8W LED Strip

## Variety and Customisation

Available in multiple wattages, roll lengths and profiles, the FAZE LED STRIP has plenty of variety to suit your interior space.