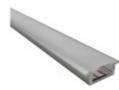

#### 19.2W LED Strip

LENGTH 5000mm
CUTTING SIZE 45.45mm

LED Strip Connectors

Recessed LED Strip Profile

Straight LED Strip Profile

## High quality profile selection

The various profile options that are available consist of high quality aluminium and polycarbonate opal diffused covers.