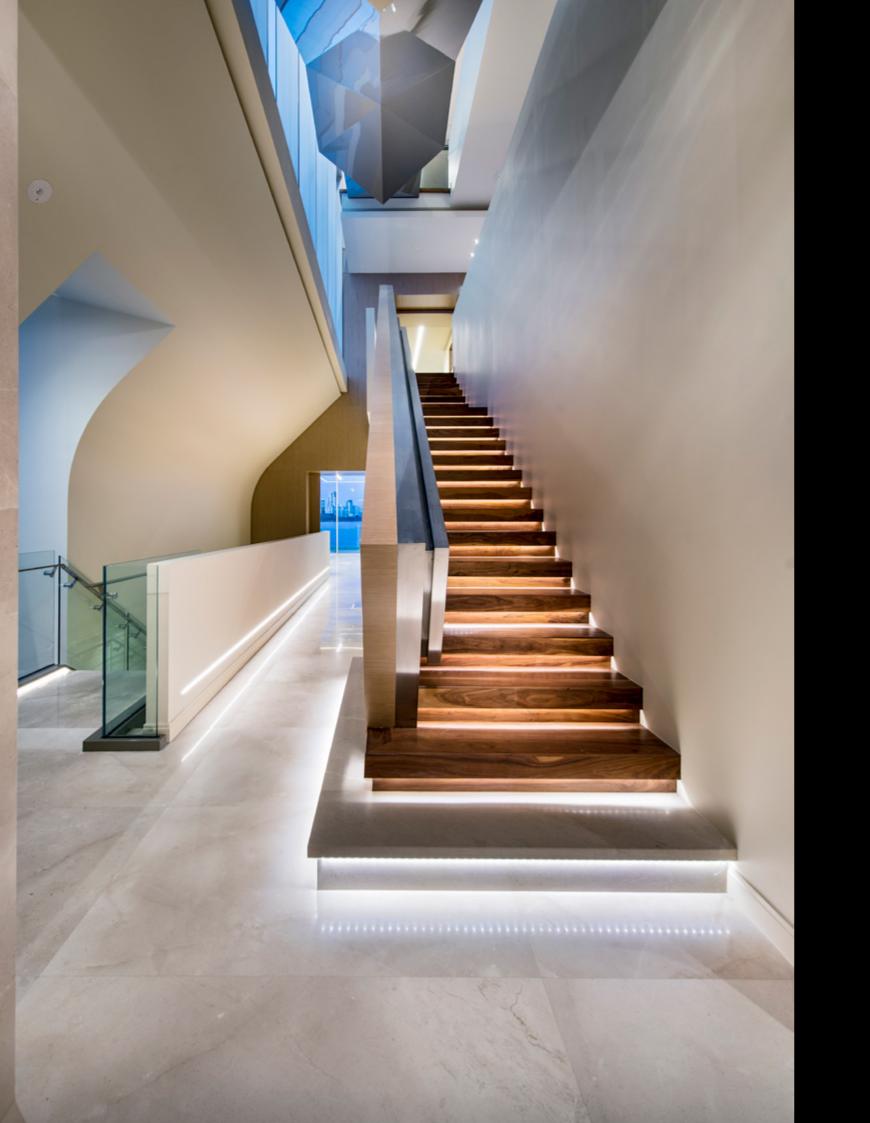

# **LED Strip**

LED Strip is the pinnacle of versatile lighting. With the ability to flex, be recessed, angled or surface mounted, LED Strip allows for vast design opportunities.

## **LED Strip**

The FAZE LED Strip is a high quality, flexible PCB strip, available in 5 metre or 10 metre rolls. It is ideal for use along ceilings, walls, cabinetry, stairways and much more.

4.8W LED Strip