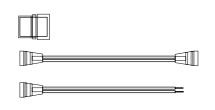

#### 19.2W LED Strip

LENGTH 5000mm
CUTTING SIZE 45.45mm

LED Strip Connectors

Recessed LED Strip Profile

Straight LED Strip Profile

#### Simple Connection

The LED STRIP series features a simple connection system, avoiding any light imperfections from faulty connections.