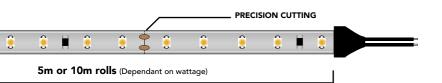

## **LED Strip**

The FAZE LED Strip is a high quality, flexible PCB strip, available in 5 metre or 10 metre rolls. It is ideal for use along ceilings, walls, cabinetry, stairways and much more.

4.8W LED Strip

LENGTH 10,000mm

CUTTING SIZE 100mm

7.2W LED Strip

LENGTH 5000mm
CUTTING SIZE 100mm

9.6W LED Strip

LENGTH 10,000mm
CUTTING SIZE 50mm

14.4W LED Strip

LENGTH 5000mm
CUTTING SIZE 50mm

### Precise cutting options

Multiple options to suit your space.