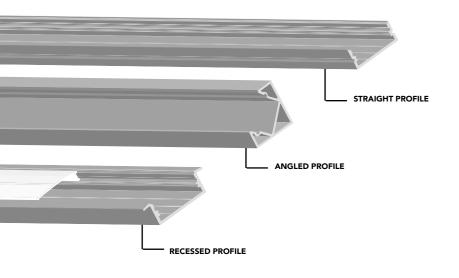

#### 19.2W LED Strip

LENGTH 5000mm
CUTTING SIZE 45.45mm

LED Strip Connectors

Recessed LED Strip Profile

Straight LED Strip Profile

## High quality profile selection

The various profile options that are available consist of high quality aluminium and polycarbonate opal diffused covers.