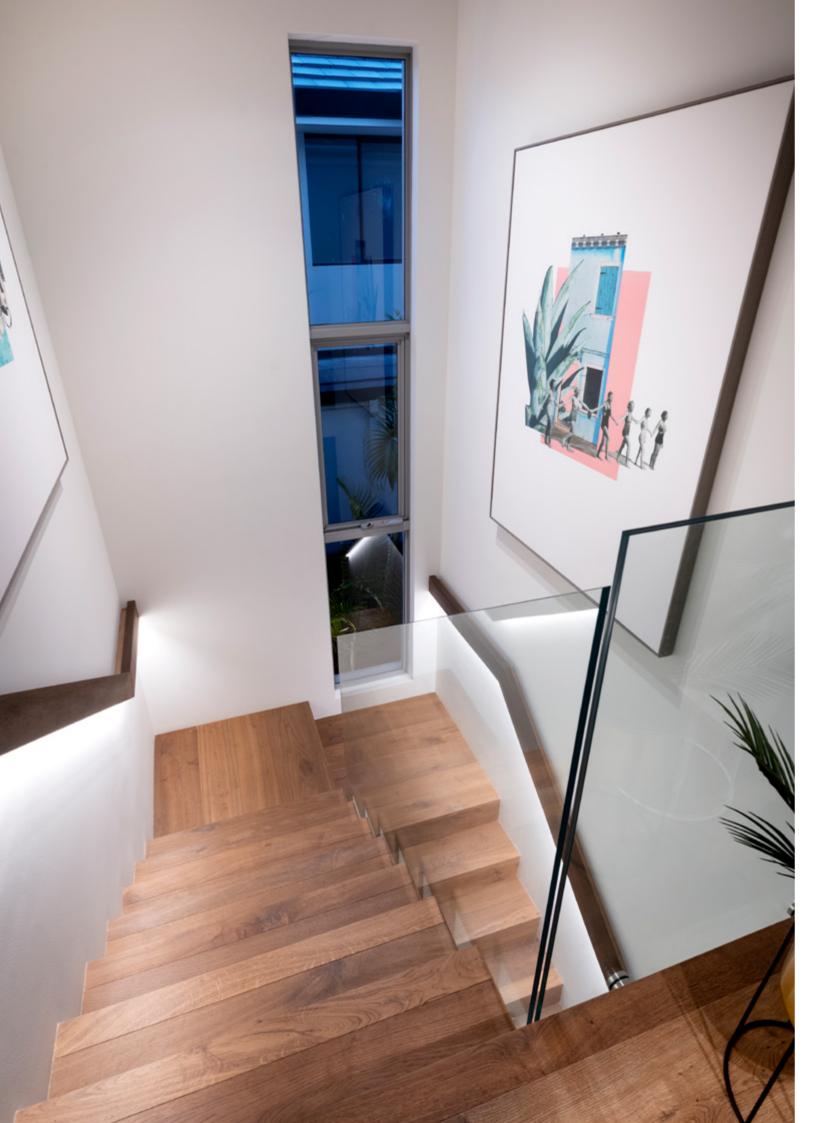

## **LED Strip**

The FAZE LED Strip is a high quality, flexible PCB strip, available in 5 metre or 10 metre rolls. It is ideal for use along ceilings, walls, cabinetry, stairways and much more.

4.8W LED Strip