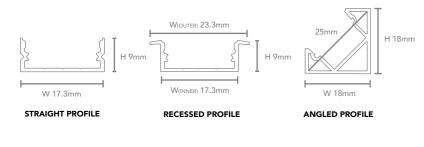

## High quality profile selection

The various profile options that are available consist of high quality aluminium and polycarbonate opal diffused covers.