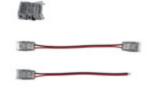

#### 19.2W LED Strip

LENGTH 5000mm
CUTTING SIZE 45.45mm

LED Strip Connectors

Recessed LED Strip Profile

Straight LED Strip Profile

#### Simple Connection

The LED STRIP series features a simple connection system, avoiding any light imperfections from faulty connections.