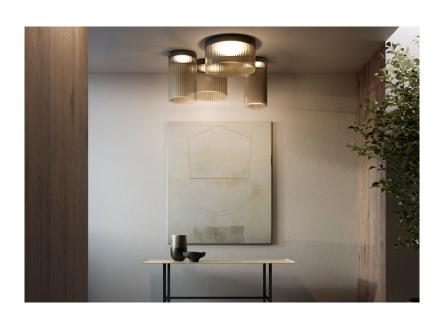

## BY KUNDALINI

| PRODUCT NAME | Giass                                                                                                                                                      |                                                  |
|--------------|------------------------------------------------------------------------------------------------------------------------------------------------------------|--------------------------------------------------|
|              |                                                                                                                                                            |                                                  |
| DESIGNER     | Sebastian Herkner                                                                                                                                          |                                                  |
| MANUFACTURER | Kundalini                                                                                                                                                  |                                                  |
| PRODUCT CODE | 4-K395330S (White, Ø25)<br>4-K395330G (Grey, Ø25)<br>4-K396330S (White Ø30)<br>4-K396330G (Grey, Ø30)<br>4-K397330S (White, Ø40)<br>4-K397330G (Grey, Ø40) | 4-K398330S (White, Ø50<br>4-K398330G (Grey, Ø50) |
| CATEGORY     | Ceiling                                                                                                                                                    |                                                  |
| MATERIAL     | Textured blown glass                                                                                                                                       |                                                  |
| LIGHT SOURCE | 19W   25W   35W   44W                                                                                                                                      |                                                  |

| FINISHES   | White   Grey     |
|------------|------------------|
| DIMENSIONS | See line drawing |
| IP         | 20               |
| ORIGIN     | Italy            |
| WARRANTY   | 2 Years          |
| DIMMABLE   | Yes              |