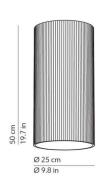

## BY KUNDALINI

| PRODUCT NAME | Giass                                                                                                                                                      |                                                  |
|--------------|------------------------------------------------------------------------------------------------------------------------------------------------------------|--------------------------------------------------|
|              |                                                                                                                                                            |                                                  |
| DESIGNER     | Sebastian Herkner                                                                                                                                          |                                                  |
| MANUFACTURER | Kundalini                                                                                                                                                  |                                                  |
| PRODUCT CODE | 4-K395330S (White, Ø25)<br>4-K395330G (Grey, Ø25)<br>4-K396330S (White Ø30)<br>4-K396330G (Grey, Ø30)<br>4-K397330S (White, Ø40)<br>4-K397330G (Grey, Ø40) | 4-K398330S (White, Ø50<br>4-K398330G (Grey, Ø50) |
| CATEGORY     | Ceiling                                                                                                                                                    |                                                  |
| MATERIAL     | Textured blown glass                                                                                                                                       |                                                  |
| LIGHT SOURCE | 19W   25W   35W   44W                                                                                                                                      |                                                  |

| FINISHES   | White   Grey     |
|------------|------------------|
| DIMENSIONS | See line drawing |
| IP         | 20               |
| ORIGIN     | Italy            |
| WARRANTY   | 2 Years          |
| DIMMABLE   | Yes              |