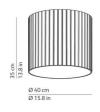

## BY KUNDALINI

| PRODUCT NAME | Giass                                                                                                                                                      |                                                  |
|--------------|------------------------------------------------------------------------------------------------------------------------------------------------------------|--------------------------------------------------|
|              |                                                                                                                                                            |                                                  |
| DESIGNER     | Sebastian Herkner                                                                                                                                          |                                                  |
| MANUFACTURER | Kundalini                                                                                                                                                  |                                                  |
| PRODUCT CODE | 4-K395330S (White, Ø25)<br>4-K395330G (Grey, Ø25)<br>4-K396330S (White Ø30)<br>4-K396330G (Grey, Ø30)<br>4-K397330S (White, Ø40)<br>4-K397330G (Grey, Ø40) | 4-K398330S (White, Ø50<br>4-K398330G (Grey, Ø50) |
| CATEGORY     | Ceiling                                                                                                                                                    |                                                  |
| MATERIAL     | Textured blown glass                                                                                                                                       |                                                  |
| LIGHT SOURCE | 19W   25W   35W   44W                                                                                                                                      |                                                  |

| FINISHES   | White   Grey     |
|------------|------------------|
| DIMENSIONS | See line drawing |
| IP         | 20               |
| ORIGIN     | Italy            |
| WARRANTY   | 2 Years          |
| DIMMABLE   | Yes              |