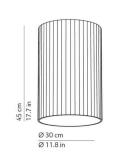

## BY KUNDALINI

| PRODUCT NAME | Giass                                                                                                                                                      |                                                  |
|--------------|------------------------------------------------------------------------------------------------------------------------------------------------------------|--------------------------------------------------|
|              |                                                                                                                                                            |                                                  |
| DESIGNER     | Sebastian Herkner                                                                                                                                          |                                                  |
| MANUFACTURER | Kundalini                                                                                                                                                  |                                                  |
| PRODUCT CODE | 4-K395330S (White, Ø25)<br>4-K395330G (Grey, Ø25)<br>4-K396330S (White Ø30)<br>4-K396330G (Grey, Ø30)<br>4-K397330S (White, Ø40)<br>4-K397330G (Grey, Ø40) | 4-K398330S (White, Ø50<br>4-K398330G (Grey, Ø50) |
| CATEGORY     | Ceiling                                                                                                                                                    |                                                  |
| MATERIAL     | Textured blown glass                                                                                                                                       |                                                  |
| LIGHT SOURCE | 19W   25W   35W   44W                                                                                                                                      |                                                  |

| FINISHES   | White   Grey     |
|------------|------------------|
| DIMENSIONS | See line drawing |
| IP         | 20               |
| ORIGIN     | Italy            |
| WARRANTY   | 2 Years          |
| DIMMABLE   | Yes              |