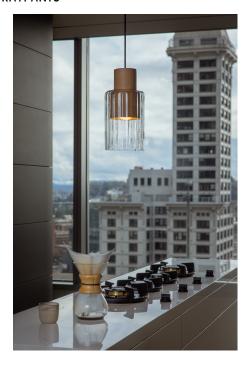

## **BARRO**

SUSPENSION

## **BY GRAYPANTS**

| PRODUCT NAME  | Barro                                                                 |
|---------------|-----------------------------------------------------------------------|
| DESIGNER      | Graypants                                                             |
| MANUFACTURER  | Graypants                                                             |
| PRODUCT RANGE | Barro                                                                 |
| CATEGORY      | Suspension                                                            |
| MATERIAL      | Clay body<br>Glass diffuser                                           |
| PRODUCT CODE  | 8-2700-NC (Natural, Clear Glass)<br>8-2700-CS (Charcoal, Smoke Glass) |