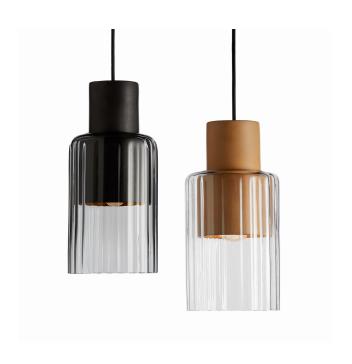

## **BY GRAYPANTS**

| PRODUCT NAME  | Barro                                                                 |
|---------------|-----------------------------------------------------------------------|
| DESIGNER      | Graypants                                                             |
| MANUFACTURER  | Graypants                                                             |
| PRODUCT RANGE | Barro                                                                 |
| CATEGORY      | Suspension                                                            |
| MATERIAL      | Clay body<br>Glass diffuser                                           |
| PRODUCT CODE  | 8-2700-NC (Natural, Clear Glass)<br>8-2700-CS (Charcoal, Smoke Glass) |

| LIGHT SOURCE | 15W LED                      |
|--------------|------------------------------|
| LUMEN OUTPUT | Dependent on bulb            |
| FINISHES     | Natural clay   Charcoal clay |
| DIMENSIONS   | Ø 17, H 35 cm                |
| IP           | 20                           |
| ORIGIN       | The Netherlands              |
| WARRANTY     | 1 Year                       |
| DIMMING      | Not Dimmable                 |