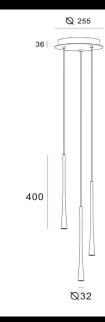

# FLARE 3 LIGHT



Our Faze Flare is the latest addition to our pendant selection. Featuring a contemporary cylindrical design with a subtle flared tip, this minimal pendant brings a touch of elegance to our Faze collection.

#### **FEATURES**

- + Minimal and contemporary design
- + Black baffle for reduced glare
- + Available in a singular, triple or quintuple design
- + Available in various colours

#### () >30K () IP20 sdcm ≤3 38° CRI 90+ Ø LED 3

## **PROJECT DETAILS**

PROJECT:

TYPE:

NOTES:

#### **DIMENSIONS (mm)**



### **GENERAL SPECIFICATIONS**

| LED              | 11W                             |
|------------------|---------------------------------|
| Lumens           | 650 lm                          |
| Colour           | 3000K, Warm White               |
| Efficacy         | 59 lm/w                         |
| Beam             | 38°                             |
| Material         | Powder Coated Aluminium   Brass |
| CRI              | 90+                             |
| Finish           | Black   White   Brass           |
| IP               | 20                              |
| Colour Deviation | SDCM ≤3                         |
| Lifetime         | >30,000hrs                      |
| Warranty         | 3 Years                         |

| PRODU      | CT CODE         |
|------------|---