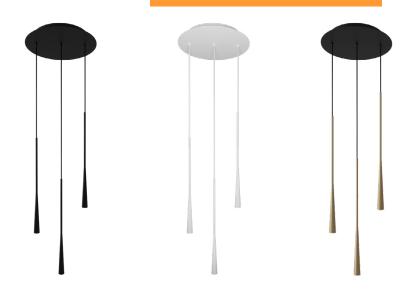

# FLARE 3 LIGHT

Our Faze Flare is the latest addition to our pendant selection. Featuring a contemporary cylindrical design with a subtle flared tip, this minimal pendant brings a touch of elegance to our Faze collection.

#### **FEATURES**

- + Minimal and contemporary design
- + Black baffle for reduced glare
- + Available in a singular, triple or quintuple design
- + Available in various colours

### **GENERAL SPECIFICATIONS**

| LED              | 11W                             |
|------------------|---------------------------------|
| Lumens           | 650 lm                          |
| Colour           | 3000K, Warm White               |
| Efficacy         | 59 lm/w                         |
| Beam             | 38°                             |
| Material         | Powder Coated Aluminium   Brass |
| CRI              | 90+                             |
| Finish           | Black   White   Brass           |
| IP               | 20                              |
| Colour Deviation | SDCM ≤3                         |
| Lifetime         | >30,000hrs                      |
| Warranty         | 3 Years                         |