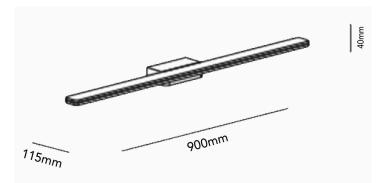

# **PROJECT DETAILS**

|       | JECT:  |
|-------|--------|
| F NO. | リロン レ・ |

TYPE:

NOTES:





The FAZE Glide is an elegant LED fitting, specifically design-engineered to provide highly efficient, high performance lighting. Available in either textured black or textured white, this stylish design would suit any residential or commercial fitout.

### **Dimensions:**



## **General Specifications**

| LED      | 15W                                        |
|----------|--------------------------------------------|
| Lumens   | 884lm                                      |
| Colour   | 3000K<br>4000K (upon request)              |
| CRI      | 90+                                        |
| Efficacy | Up to 82lm/W                               |
| Material | Powder Coat Aluminium                      |
| Finish   | Textured Black (TB)<br>Textured White (TW) |
| IP       | 54                                         |
| Warranty | 3 years                                    |
| Dimming  | Triac Dimming                              |

### **Product Code**

83-GLIDE15TBTW90+

#### Dimensions

900mm (W) x 115mm (H) x 40mm (D)



FAZE