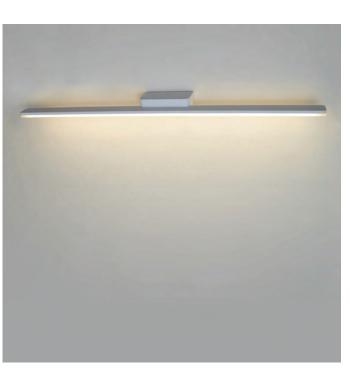

# **PROJECT DETAILS**

|       | JECT:  |
|-------|--------|
| F NO. | リロン レ・ |

TYPE:

NOTES:

The FAZE Glide is an elegant LED fitting, specifically design-engineered to provide highly efficient, high performance lighting. Available in either textured black or textured white, this stylish design would suit any residential or commercial fitout.