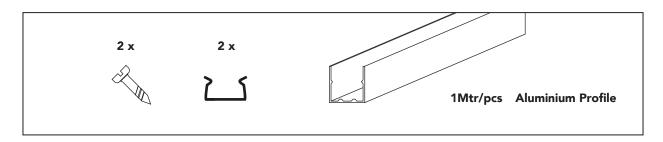

allation. The installation of the luminaires must be in accordance with the national safety regulations.

Please refer to Radiant Lighting's General Terms & Conditions for more information concerning the installation and warranty of our products.

- Handle with care.
- Flow Side may not be modified or converted otherwise than prescribed.



- Flow Side can only be bent left & right. Make sure that this predetermined bending direction is never changed.



- Do not bend sharply or too tight. Maximum bending diameter is 240mm.



| Category LED Strip Lighting | <b>CRI</b> 90+             |
|-----------------------------|----------------------------|
| Power 5W / 10W              | Material Extruded Silicone |
| IP Rating 67                | Warranty 5 Years           |