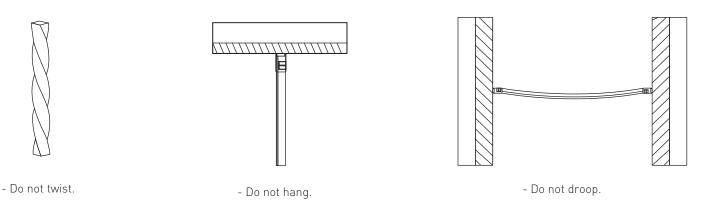

- Flow Side can only be bent left & right. Make sure that this predetermined bending direction is never changed.

- Do not bend sharply or too tight. Maximum bending diameter is 240mm.

| Category LED Strip Lighting | <b>CRI</b> 90+             |
|-----------------------------|----------------------------|
| Power 5W / 10W              | Material Extruded Silicone |
| IP Rating 67                | Warranty 5 Years           |