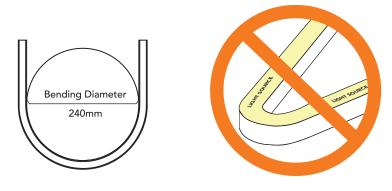

- Flow Side can only be bent left & right. Make sure that this predetermined bending direction is never changed.

- Do not bend sharply or too tight. Maximum bending diameter is 240mm.

| Category LED Strip Lighting | <b>CRI</b> 90+             |
|-----------------------------|----------------------------|
| Power 5W / 10W              | Material Extruded Silicone |
| IP Rating 67                | Warranty 5 Years           |