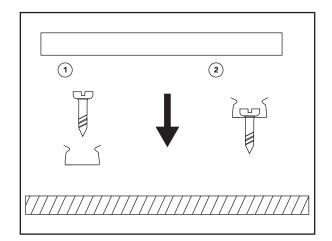

- Flow Side can only be bent left & right. Make sure that this predetermined bending direction is never changed.

- Do not bend sharply or too tight. Maximum bending diameter is 240mm.

| Category LED Strip Lighting | <b>CRI</b> 90+             |
|-----------------------------|----------------------------|
| Power 5W / 10W              | Material Extruded Silicone |
| IP Rating 67                | Warranty 5 Years           |