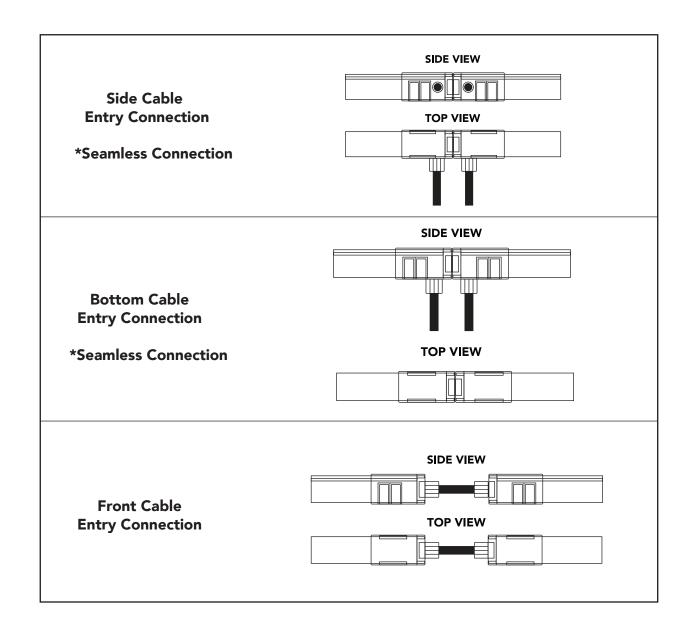

- Flow Side can only be bent left & right. Make sure that this predetermined bending direction is never changed.

- Do not bend sharply or too tight. Maximum bending diameter is 240mm.

| Category LED Strip Lighting | <b>CRI</b> 90+             |
|-----------------------------|----------------------------|
| Power 5W / 10W              | Material Extruded Silicone |
| IP Rating 67                | Warranty 5 Years           |