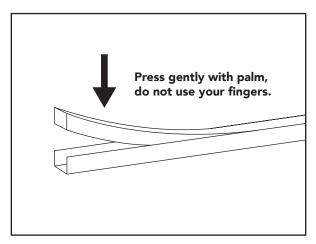

- Flow Side can only be bent left & right. Make sure that this predetermined bending direction is never changed.

- Do not bend sharply or too tight. Maximum bending diameter is 240mm.

| Category LED Strip Lighting | <b>CRI</b> 90+             |
|-----------------------------|----------------------------|
| Power 5W / 10W              | Material Extruded Silicone |
| IP Rating 67                | Warranty 5 Years           |