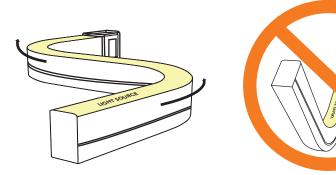

- Flow Side can only be bent left & right. Make sure that this predetermined bending direction is never changed.

- Do not bend sharply or too tight. Maximum bending diameter is 240mm.

| Category LED Strip Lighting | <b>CRI</b> 90+             |
|-----------------------------|----------------------------|
| Power 5W / 10W              | Material Extruded Silicone |
| IP Rating 67                | Warranty 5 Years           |