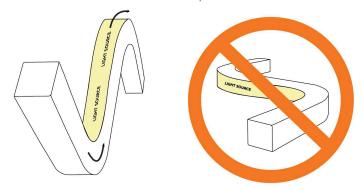

- Flow Plus Top can only be bent upwards & downwards. Make sure that this predetermined bending direction is never changed.

- Do not bend sharply or too tight. Maximum bending diameter is 300mm.

- Do not droop.