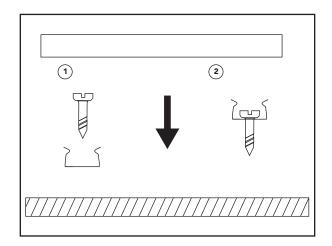

n of the fitting provided. Failure to do so will result in a void of warranty and compromises the safety of luminaire.
- Radiant Lighting are not liable for warranties when luminaire is damaged by incorrect installation. The installation of the luminaires must be in accordance with the national safety regulations.

Please refer to Radiant Lighting's General Terms & Conditions for more information concerning the installation and warranty of our products.

- Handle with care.
- Flow Plus Top may not be modified or converted otherwise than prescribed.



- Flow Plus Top can only be bent upwards & downwards. Make sure that this predetermined bending direction is never changed.



- Do not bend sharply or too tight. Maximum bending diameter is 300mm.

























- Do not droop.