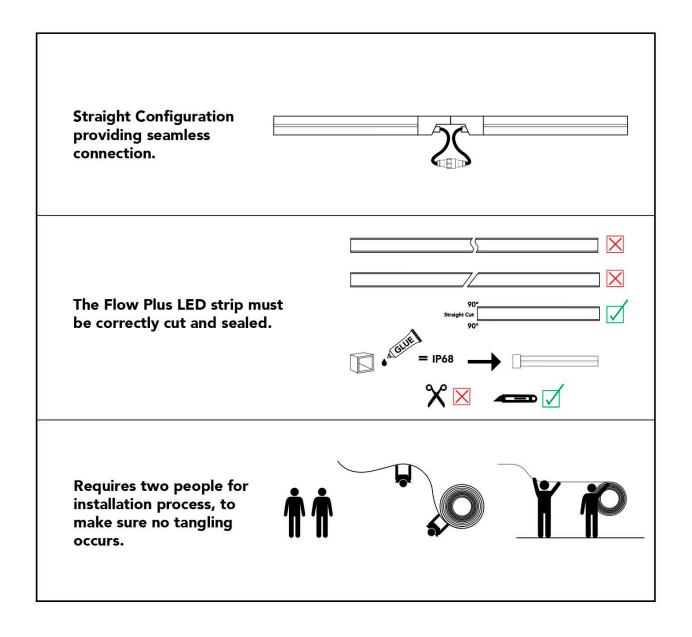

- Flow Plus Top can only be bent upwards & downwards. Make sure that this predetermined bending direction is never changed.

- Do not bend sharply or too tight. Maximum bending diameter is 300mm.

- Do not droop.