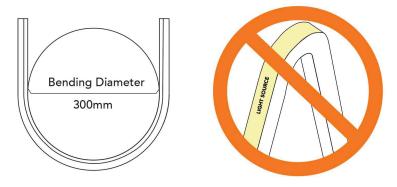

- Flow Plus Top can only be bent upwards & downwards. Make sure that this predetermined bending direction is never changed.

- Do not bend sharply or too tight. Maximum bending diameter is 300mm.

- Do not droop.