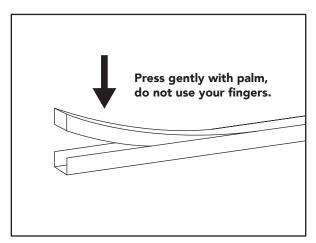

- Flow Plus Top can only be bent upwards & downwards. Make sure that this predetermined bending direction is never changed.

- Do not bend sharply or too tight. Maximum bending diameter is 300mm.

- Do not droop.