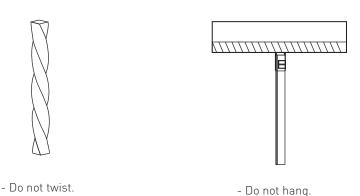

Please refer to Radiant Lighting's General Terms & Conditions for more information concerning the installation and warranty of our products.

- Handle with care.
- Flow Plus Top may not be modified or converted otherwise than prescribed.

- Flow Plus Top can only be bent upwards & downwards. Make sure that this predetermined bending direction is never changed.

- Do not bend sharply or too tight. Maximum bending diameter is 300mm.

- Do not droop.