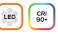

## PROJECT DETAILS

**PROJECT** 

TYPE

NOTES

| LUMINAIRE OPTIONS      |                               |  |  |
|------------------------|-------------------------------|--|--|
| FINISHES               |                               |  |  |
| WHITE                  | BLACK BRUSHED BRASS GUN METAL |  |  |
|                        |                               |  |  |
| GENERAL SPECIFICATIONS |                               |  |  |
| LED                    | LUMENS (3000K)                |  |  |
| 9.7W                   | 1150 Lm                       |  |  |
| EFFICACY               | Up to 118 Lm/W                |  |  |
| COLOUR                 | 3000K, Warm White             |  |  |
| MATERIAL               | Aluminium Die-Cast, Glass     |  |  |
| BEAM                   | Diffused Lighting             |  |  |
| CRI                    | 90+                           |  |  |
| IP                     | 44                            |  |  |
| UGR                    | <22                           |  |  |
| LIFETIME               | > 55,000hrs                   |  |  |
| WARRANTY               | 5 Years                       |  |  |
|                        |                               |  |  |
|                        | DRIVER SPECIFICATIONS         |  |  |
| POWER                  | 250mA 240V Dimmable Driver    |  |  |