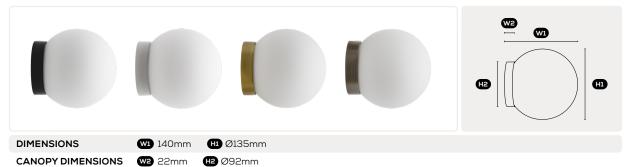

## PROJECT DETAILS

**PROJECT** 

TYPE

NOTES

| LUMINAIRE OPTIONS      |                               |  |  |
|------------------------|-------------------------------|--|--|
| FINISHES               |                               |  |  |
| WHITE                  | BLACK BRUSHED BRASS GUN METAL |  |  |
|                        |                               |  |  |
| GENERAL SPECIFICATIONS |                               |  |  |
| LED                    | LUMENS (3000K)                |  |  |
| 9.7W                   | 1150 Lm                       |  |  |
| EFFICACY               | Up to 118 Lm/W                |  |  |
| COLOUR                 | 3000K, Warm White             |  |  |
| MATERIAL               | Aluminium Die-Cast, Glass     |  |  |
| BEAM                   | Diffused Lighting             |  |  |
| CRI                    | 90+                           |  |  |
| IP                     | 44                            |  |  |
| UGR                    | <22                           |  |  |
| LIFETIME               | > 55,000hrs                   |  |  |
| WARRANTY               | 5 Years                       |  |  |
|                        |                               |  |  |
|                        | DRIVER SPECIFICATIONS         |  |  |
| POWER                  | 250mA 240V Dimmable Driver    |  |  |