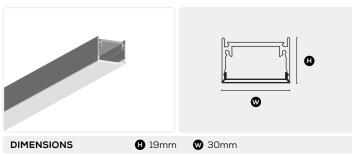

## PROJECT DETAILS PROJECT TYPE NOTES

| DIMENSIONS                                 | <b>H</b> 19mm <b>W</b> 30mm                |
|--------------------------------------------|--------------------------------------------|
|                                            |                                            |
|                                            | LUMINAIRE OPTIONS                          |
| FINISHES                                   |                                            |
| ALUMINIUM Aluminium Housing, Opal Diffuser | NERO Black Anodised Housing, Nero Diffuser |
|                                            |                                            |