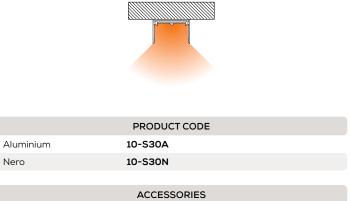

LIGHT DISITRIBUTION

|                       | ACCESSORIES |
|-----------------------|-------------|
| Mounting Clip         | 10-S30MC    |
| End Cap (Aluminium)   | 10-S30AEC   |
| End Cap (Nero)        | 10-S30NEC   |
| O-End Cap (Aluminium) | 10-S30AECO  |
| O-End Cap (Nero)      | 10-S30NECO  |
| Joining Cap           | 10-S30J     |