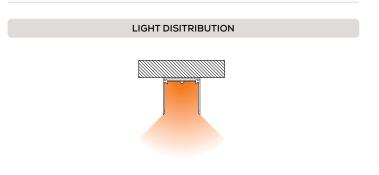

## **FUSION S20 PROFILE**

The Fusion Profiles provide secure housing for any of our Fusion LED strips, featuring reduced glare, and better aesthetics. With a variety of profile options available, there's a perfect profile for any situation.

- High quality aluminium profile.
- Available in 2m lengths, customised to your specifications locally.
- Polycarbonate diffusers, for reduced glare.
- Aluminium or Nero finishes available.

| DIMENSIONS                                 | <b>⊕</b> 19mm <b>№</b> 20mm                |  |
|--------------------------------------------|--------------------------------------------|--|
|                                            |                                            |  |
|                                            | LUMINAIRE OPTIONS                          |  |
| FINISHES                                   |                                            |  |
| ALUMINIUM Aluminium Housing, Opal Diffuser | NERO Black Anodised Housing, Nero Diffuser |  |
|                                            |                                            |  |
| GENERAL SPECIFICATIONS                     |                                            |  |