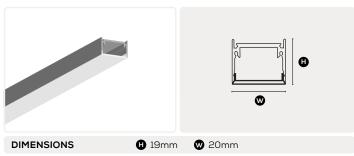

- High quality aluminium profile.
- Available in 2m lengths, customised to your specifications locally.
- Polycarbonate diffusers, for reduced glare.
- Aluminium or Nero finishes available.

| DIMENSIONS                                 | <b>⊕</b> 19mm <b>№</b> 20mm                |  |
|--------------------------------------------|--------------------------------------------|--|
|                                            |                                            |  |
|                                            | LUMINAIRE OPTIONS                          |  |
| FINISHES                                   |                                            |  |
| ALUMINIUM Aluminium Housing, Opal Diffuser | NERO Black Anodised Housing, Nero Diffuser |  |
|                                            |                                            |  |
| GENERAL SPECIFICATIONS                     |                                            |  |