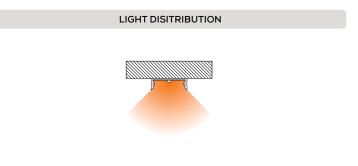

## **FUSION S17 PROFILE**

The Fusion Profiles provide secure housing for any of our Fusion LED strips, featuring reduced glare, and better aesthetics. With a variety of profile options available, there's a perfect profile for any situation.