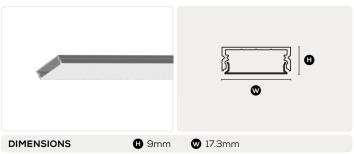

## **FUSION S17 PROFILE**

The Fusion Profiles provide secure housing for any of our Fusion LED strips, featuring reduced glare, and better aesthetics. With a variety of profile options available, there's a perfect profile for any situation.

- High quality aluminium profile.
- Available in 2m lengths, customised to your specifications locally.
- Polycarbonate diffusers, for reduced glare.
- Aluminium or Nero finishes available.

| GENERAL SPECIFICATIONS                |                           |  |
|---------------------------------------|---------------------------|--|
| MATERIAL                              | Aluminium & Polycarbonate |  |
| MOUNTING TYPE                         | Ceiling   Wall            |  |
| IP                                    | 20                        |  |
| STANDARD LENGTH                       | 2m                        |  |
| WARRANTY                              | 5 Years                   |  |
| COMPATIBLE WITH ALL FUSION LED STRIPS |                           |  |