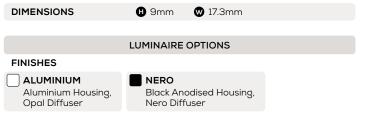

- High quality aluminium profile.
- Available in 2m lengths, customised to your specifications locally.
- Polycarbonate diffusers, for reduced glare.
- Aluminium or Nero finishes available.

| GENERAL SPECIFICATIONS                |                           |  |
|---------------------------------------|---------------------------|--|
| MATERIAL                              | Aluminium & Polycarbonate |  |
| MOUNTING TYPE                         | Ceiling   Wall            |  |
| IP                                    | 20                        |  |
| STANDARD LENGTH                       | 2m                        |  |
| WARRANTY                              | 5 Years                   |  |
| COMPATIBLE WITH ALL FUSION LED STRIPS |                           |  |

|           | PRODUCT CODE |  |
|-----------|--------------|--|
| Aluminium | 10-S17A      |  |
| Nero      | 10-S17N      |  |