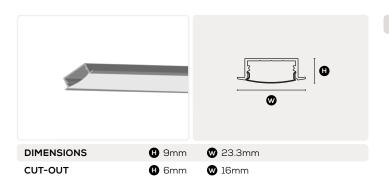

## PROJECT DETAILS PROJECT TYPE NOTES

| LIGHT DISITRIBUTION |
|---------------------|
|                     |

| FINISHES                                   |                                            |  |
|--------------------------------------------|--------------------------------------------|--|
| ALUMINIUM Aluminium Housing, Opal Diffuser | NERO Black Anodised Housing, Nero Diffuser |  |
| G                                          | ENERAL SPECIFICATIONS                      |  |
| MATERIAL                                   | Aluminium & Polycarbonate                  |  |

LUMINAIRE OPTIONS

| GENERAL SPECIFICATIONS                |                           |  |
|---------------------------------------|---------------------------|--|
| MATERIAL                              | Aluminium & Polycarbonate |  |
| MOUNTING TYPE                         | Ceiling   Wall            |  |
| IP                                    | 20                        |  |
| STANDARD LENGTH                       | 2m                        |  |
| WARRANTY                              | 5 Years                   |  |
| COMPATIBLE WITH ALL FUSION LED STRIPS |                           |  |
|                                       |                           |  |