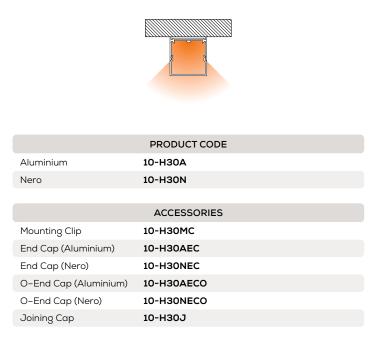

|                                            |
| ALUMINIUM Aluminium Housing, Opal Diffuser | NERO Black Anodised Housing, Nero Diffuser |
|                                            |                                            |

| GENERAL SPECIFICATIONS                |                           |
|---------------------------------------|---------------------------|
| MATERIAL                              | Aluminium & Polycarbonate |
| MOUNTING TYPE                         | Ceiling   Wall            |
| IP                                    | 20                        |
| STANDARD LENGTH                       | 2m                        |
| WARRANTY                              | 5 Years                   |
| COMPATIBLE WITH ALL FUSION LED STRIPS |                           |