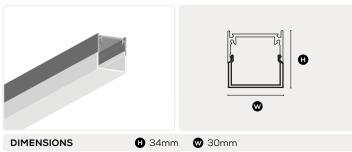

| DIMENSIONS                                 | <b>H</b> 34mm <b>W</b> 30mm                |
|--------------------------------------------|--------------------------------------------|
|                                            |                                            |
|                                            | LUMINAIRE OPTIONS                          |
| FINISHES                                   |                                            |
| ALUMINIUM Aluminium Housing, Opal Diffuser | NERO Black Anodised Housing, Nero Diffuser |
|                                            |                                            |