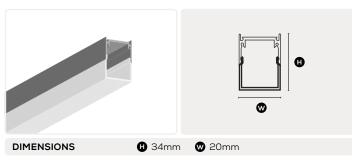

## PROJECT DETAILS PROJECT TYPE NOTES

| DIMENSIONS                                 | <b>⊕</b> 34mm <b>W</b> 20mm                |  |
|--------------------------------------------|--------------------------------------------|--|
|                                            | LUMINAIRE OPTIONS                          |  |
| FINISHES                                   |                                            |  |
| ALUMINIUM Aluminium Housing, Opal Diffuser | NERO Black Anodised Housing, Nero Diffuser |  |
|                                            |                                            |  |
| GENERAL SPECIFICATIONS                     |                                            |  |