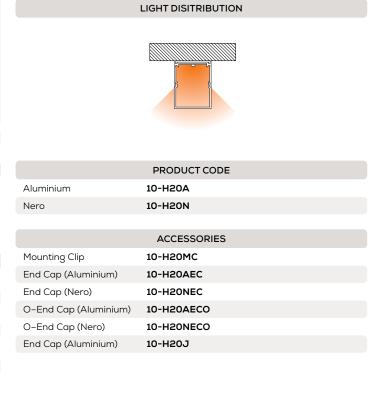

| GENERAL SPECIFICATIONS                |                           |  |
|---------------------------------------|---------------------------|--|
| MATERIAL                              | Aluminium & Polycarbonate |  |
| MOUNTING TYPE                         | Ceiling   Wall            |  |
| IP                                    | 20                        |  |
| STANDARD LENGTH                       | 2m                        |  |
| WARRANTY                              | 5 Years                   |  |
| COMPATIBLE WITH ALL FUSION LED STRIPS |                           |  |