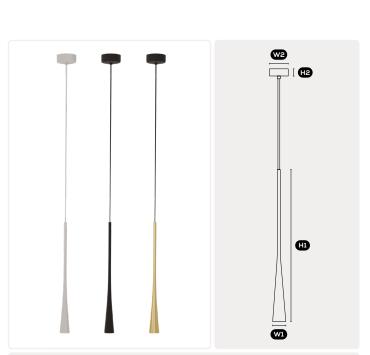

## **FLARE**

The FLARE features a contemporary cylindrical design with a subtle flared tip, this minimal pendant brings a touch of elegance to our FAZE collection.

- Minimal & contemporary design.
- Black baffle For glare reduction.
- Available in single, triple, or custom arrangements.
- ٠ Multiple finishes, including a unique brass finish.

FINISHES

WHITE BLACK BRASS

| GENERAL SPECIFICATIONS |
|------------------------|
|------------------------|

LUMINAIRE OPTIONS

| LED              | LUMENS                           |
|------------------|----------------------------------|
| 7W (5.6W)        | 289lm                            |
| EFFICACY         | Up to 53.6 Lm/W                  |
| COLOUR           | 3000K, Warm White                |
| MATERIAL         | Powder Coated Aluminium<br>Brass |
| FINISH           | White   Black   Brass            |
| BEAM             | 38°                              |
| CRI              | 90+                              |
| IP               | 20                               |
| COLOUR DEVIATION | SDCM ≤3                          |
| UGR              | <12                              |
| LIFETIME         | > 30,000hrs                      |
| WARRANTY         | 3 Years                          |