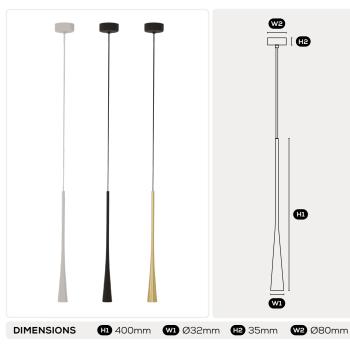

## **FLARE**

The FLARE features a contemporary cylindrical design with a subtle flared tip, this minimal pendant brings a touch of elegance to our FAZE collection.

- Minimal & contemporary design.
- Black baffle For glare reduction.
- Available in single, triple, or custom arrangements.
- ٠ Multiple finishes, including a unique brass finish.

FINISHES

WHITE BLACK BRASS

| GENERAL SPECIFICATIONS |
|------------------------|
|------------------------|

LUMINAIRE OPTIONS

| LED              | LUMENS                           |
|------------------|----------------------------------|
| 7W (5.6W)        | 289lm                            |
| EFFICACY         | Up to 53.6 Lm/W                  |
| COLOUR           | 3000K, Warm White                |
| MATERIAL         | Powder Coated Aluminium<br>Brass |
| FINISH           | White   Black   Brass            |
| BEAM             | 38°                              |
| CRI              | 90+                              |
| IP               | 20                               |
| COLOUR DEVIATION | SDCM ≤3                          |
| UGR              | <12                              |
| LIFETIME         | > 30,000hrs                      |
| WARRANTY         | 3 Years                          |