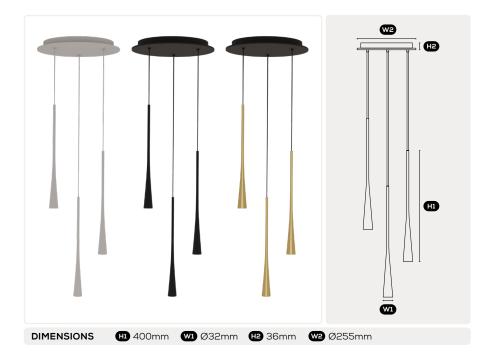

## FLARE 3

The FLARE features a contemporary cylindrical design with a subtle flared tip, this minimal pendant brings a touch of elegance to our FAZE collection.

- Minimal & contemporary design.
- Black baffle For glare reduction.
- Available in single, triple, or custom arrangements.
- Multiple finishes, including a unique brass finish.

## PROJECT DETAILS

PROJECT

TYPE

NOTES

| WHITE BLACK            | BRASS                            |
|------------------------|----------------------------------|
|                        |                                  |
| GENERAL SPECIFICATIONS |                                  |
| LED                    | LUMENS                           |
| 11W                    | 650lm                            |
| EFFICACY               | Up to 59 Lm/W                    |
| COLOUR                 | 3000K, Warm White                |
| MATERIAL               | Powder Coated Aluminium<br>Brass |
| FINISH                 | White   Black   Brass            |
| BEAM                   | 38°                              |
| CRI                    | 90+                              |
| IP                     | 20                               |
| COLOUR DEVIATION       | SDCM ≤3                          |
| UGR                    | <12                              |
| LIFETIME               | > 30,000hrs                      |
| WARRANTY               | 3 Years                          |