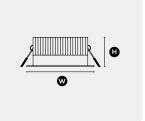

PROJECT

TYPE

NOTES

**Ø** Ø107 mm **H** 47 mm

CUT-OUT

**0** Ø92mm

| LUMINAIRE | OPTIONS |
|-----------|---------|
|-----------|---------|