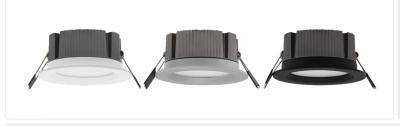

## **DISC**

The Disc is designed with a diffused lens, creating a wide beam angle that is perfect for an even wash of light. Its powder coated aluminium fascia is available in 3 finishes.

- High quality diffuser For creating an even wash of light.
- Specially designed heat sink For effective heat dissipation.
- IP44 Rated Suitable for wet areas.
- IC-4 Rated.
- Available in 3 finishes Black, White, Silver.

## **FINISHES**

WHITE BLACK

| SILVER |
|--------|
|--------|

| GENERAL SPECIFICATIONS |                                        |  |
|------------------------|----------------------------------------|--|
| LED                    | LUMENS (3000K   4000K)                 |  |
| 12W                    | 1040 lm   1070 lm                      |  |
| EFFICACY               | Up to 89 Lm/W                          |  |
| COLOUR                 | 3000K, Warm White<br>4000K, Cool White |  |
| MATERIAL               | Powder Coated Material                 |  |
| BEAM                   | 90°                                    |  |
| CRI                    | 92+                                    |  |
| IP                     | 44                                     |  |
| COLOUR DEVIATION       | SDCM ≤2                                |  |
| UGR                    | <27                                    |  |
| LIFETIME               | > 54,000hrs L80B10                     |  |
| WARRANTY               | 5 Years                                |  |
|                        |                                        |  |