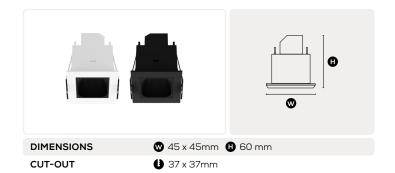

## PROJECT DETAILS

PROJECT

TYPE

NOTES

| GENERAL SPECIFICATIONS |                                        |  |  |
|------------------------|----------------------------------------|--|--|
| LED                    | LUMENS (3000K   4000K)                 |  |  |
| 2W                     | 150 lm   175 lm                        |  |  |
| EFFICACY               | Up to 87 Lm/W                          |  |  |
| COLOUR                 | 3000K, Warm White<br>4000K, Cool White |  |  |
| MATERIAL               | Powder Coated Material                 |  |  |
| BEAM                   | 40°                                    |  |  |
| CRI                    | 90+                                    |  |  |
| IP                     | 20                                     |  |  |
| COLOUR DEVIATION       | SDCM ≤3                                |  |  |
| UGR                    | <19                                    |  |  |
| LIFETIME               | > 54,000hrs L80B10                     |  |  |
| WARRANTY               | 5 Years                                |  |  |
|                        |                                        |  |  |