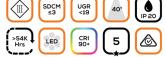

## PROJECT DETAILS

PROJECT

TYPE

NOTES

| GENERAL SPECIFICATIONS |                                        |  |  |
|------------------------|----------------------------------------|--|--|
| LED                    | LUMENS (3000K   4000K)                 |  |  |
| 2W                     | 150 lm   175 lm                        |  |  |
| EFFICACY               | Up to 87 Lm/W                          |  |  |
| COLOUR                 | 3000K, Warm White<br>4000K, Cool White |  |  |
| MATERIAL               | Powder Coated Material                 |  |  |
| BEAM                   | 40°                                    |  |  |
| CRI                    | 90+                                    |  |  |
| IP                     | 20                                     |  |  |
| COLOUR DEVIATION       | SDCM ≤3                                |  |  |
| UGR                    | <19                                    |  |  |
| LIFETIME               | > 54,000hrs L80B10                     |  |  |
| WARRANTY               | 5 Years                                |  |  |
|                        |                                        |  |  |